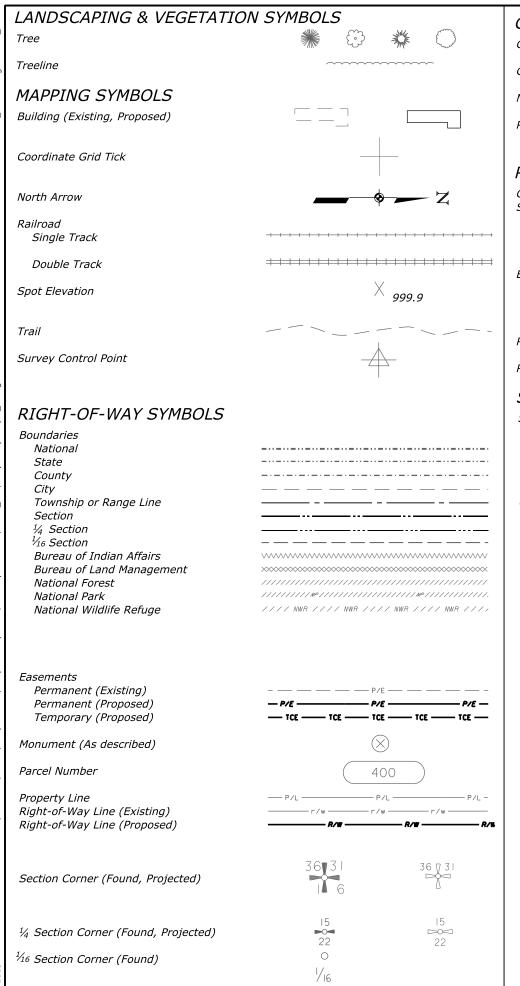

PROJECT SPECIFIC SYMBOLS

Show any project-specific symbols here.

STATE PROJECT SHEET NUMBER
ST PROJECT NUMBER PROJECT NAME A3

A template for the Symbols Sheet is available on the FLH website at <a href="http://flh.fhwa.dot.gov/resources/design/plans/cfl/template/fp14/">http://flh.fhwa.dot.gov/resources/design/plans/cfl/template/fp14/</a>. It is expected that this template will be revised to incorporate project-specific information.

U.S. DEPARTMENT OF TRANSPORTATION FEDERAL HIGHWAY ADMINISTRATION CENTRAL FEDERAL LANDS HIGHWAY DIVISION

CONVENTIONAL PLAN
SYMBOLS AND ABBREVIATIONS

Sheet 2 of 2