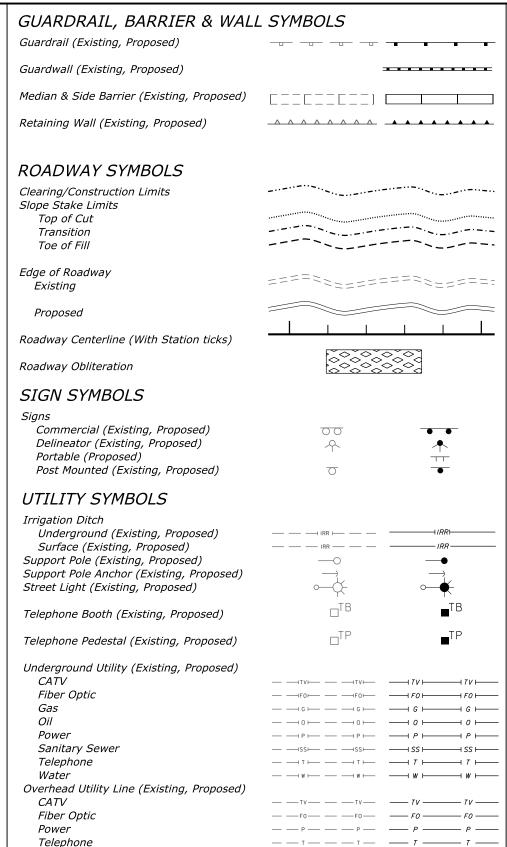

PROJECT SPECIFIC SYMBOLS

Show any project-specific symbols here.

STATE PROJECT SHEET NUMBER
ST PROJECT NUMBER PROJECT NAME A3

A template for the Symbols Sheet is available on the FLH website at <a href="http://flh.fhwa.dot.gov/resources/design/plans/cfl/template/fp14/">http://flh.fhwa.dot.gov/resources/design/plans/cfl/template/fp14/</a>. It is expected that this template will be revised to incorporate project-specific information.

U.S. DEPARTMENT OF TRANSPORTATION FEDERAL HIGHWAY ADMINISTRATION CENTRAL FEDERAL LANDS HIGHWAY DIVISION

CONVENTIONAL PLAN
SYMBOLS AND ABBREVIATIONS

Sheet 2 of 2