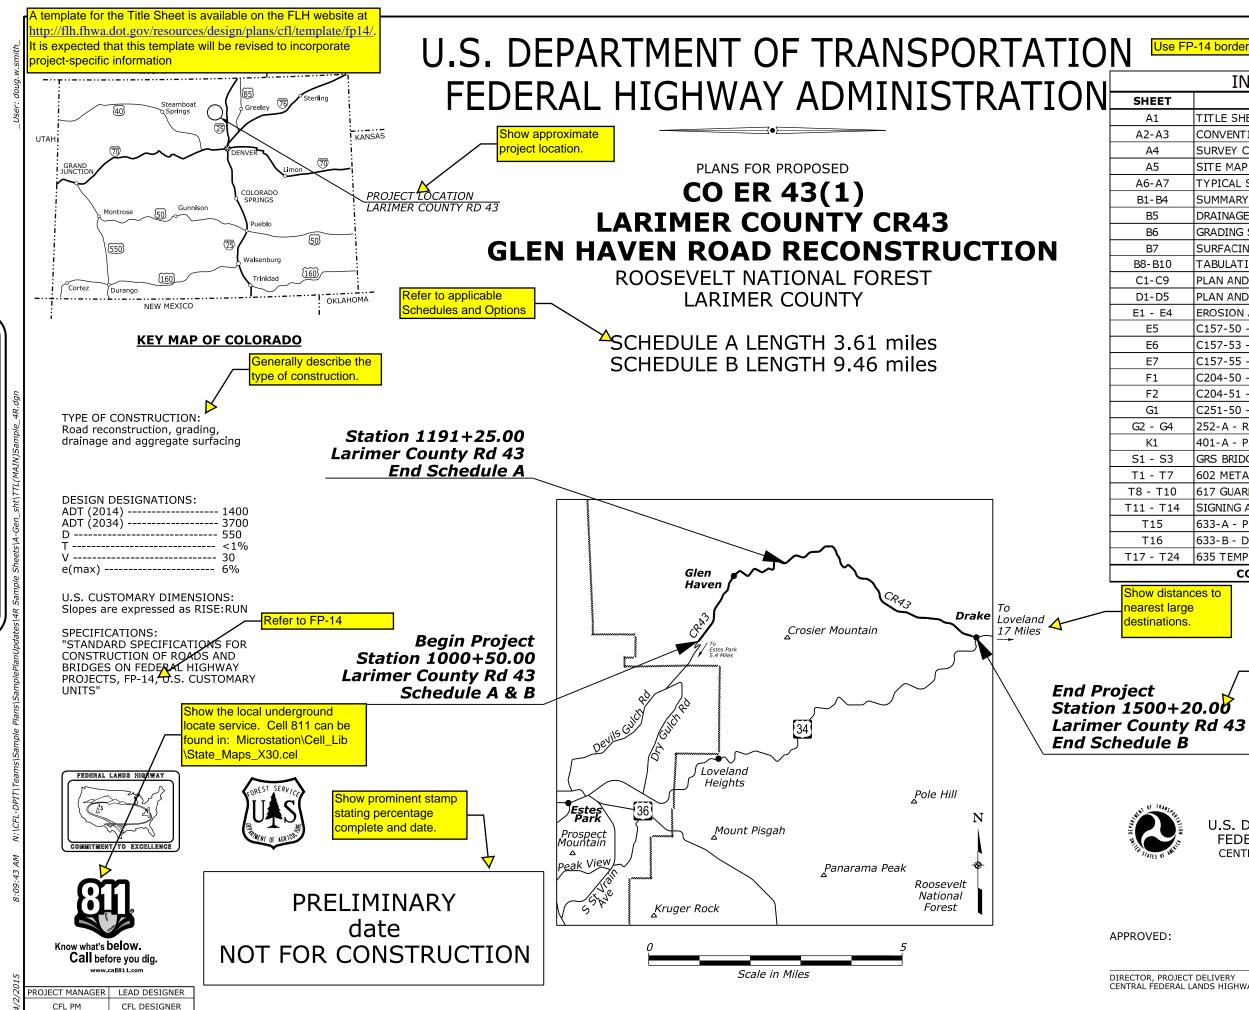

SH PLAN ш PL SAMI CFL

|                                                   |                                                |                 | STATE      | PF       | ROJECT       | SHEET        |
|---------------------------------------------------|------------------------------------------------|-----------------|------------|----------|--------------|--------------|
| Use FP-14 border                                  |                                                |                 | ST         |          | CT NUMBER    | NUMBER<br>A1 |
|                                                   | -14 Dorde                                      |                 | 51         | PROJ     | ECT NAME     | AI           |
| INDEX TO SHEETS                                   |                                                |                 |            |          |              |              |
|                                                   |                                                |                 | SCRIPTION  |          |              |              |
| A1                                                | TITLE SHEET                                    |                 |            |          |              |              |
| A2-A3                                             | CONVENTIONAL PLAN SYMBOLS & ABBREVIATIONS      |                 |            |          |              |              |
| A4                                                | SURVEY CONTROL                                 |                 |            |          |              |              |
| A5                                                | SITE MAP                                       |                 |            |          |              |              |
| A6-A7                                             | TYPICAL SECTION - MAINLINE                     |                 |            |          |              |              |
| B1-B4                                             | SUMMARY OF QUANTITIES                          |                 |            |          |              |              |
| B5                                                | DRAINAGE SUMMARY                               |                 |            |          |              |              |
| B6                                                | GRADING SUMMARY                                |                 |            |          |              |              |
| B7                                                | SURFACING SUMMARY                              |                 |            |          |              |              |
| B8-B10                                            | TABULATION OF QUANTITIES                       |                 |            |          |              |              |
| C1-C9                                             | PLAN AND PROFILE - MAINLINE                    |                 |            |          |              |              |
| D1-D5                                             | PLAN AND PROFILE - APPROACH ROADS              |                 |            |          |              |              |
| E1 - <mark>E</mark> 4                             | EROSION AND SEDIMENT CONTROL PLAN              |                 |            |          |              |              |
| E5                                                | C157-50 - SILT FENCE                           |                 |            |          |              |              |
| E6                                                | C157-53 - CHECK DAM                            |                 |            |          |              |              |
| E7                                                | C157-55 - FIBER ROLL                           |                 |            |          |              |              |
| F1                                                | C204-50 - EMBANKMENT BENCHING AND FURROW DITCH |                 |            |          |              |              |
| F2                                                | C204-51 - SUBEXCAVATION                        |                 |            |          |              |              |
| G1                                                | C251-50 - PLACED RIPRAP AT CULVERTS            |                 |            |          |              |              |
| G2 - G4                                           | 252-A - ROCKERY                                |                 |            |          |              |              |
| K1                                                | 401-A - PAVEMENT TRANSITIONS                   |                 |            |          |              |              |
| S1 - S3                                           | GRS BRIDGE PLANS                               |                 |            |          |              |              |
| T1 - T7                                           | 602 METAL PIPE CULVERT STANDARDS               |                 |            |          |              |              |
| T8 - T10                                          | 617 GUARDRAIL STANDARDS                        |                 |            |          |              |              |
| T11 - T14                                         | SIGNING AND PAVEMENT MARKING PLANS             |                 |            |          |              |              |
| T15                                               | 633-A - PERMANENT SIGN STRUCTURE               |                 |            |          |              |              |
| Т16                                               | 633-B - DELINEATORS                            |                 |            |          |              |              |
| T17 - T24 635 TEMPORARY TRAFFIC CONTROL STANDARDS |                                                |                 |            |          |              |              |
| CONTINUED ON SHEET A2                             |                                                |                 |            |          |              |              |
| Show distand                                      | ces to                                         |                 | > -<br>\ _ |          |              |              |
| nearest large                                     |                                                |                 |            |          | Sheets may   |              |
| destinations.                                     |                                                |                 |            | necessar | l onto sheet |              |
|                                                   |                                                |                 |            |          | y.           |              |
|                                                   |                                                | Show begin &    |            |          |              |              |
|                                                   | ~                                              | stations of pro | oject on   |          |              |              |

PLANS PREPARED BY

cation map.

U.S. DEPARTMENT OF TRANSPORTATION FEDERAL HIGHWAY ADMINISTRATION CENTRAL FEDERAL LANDS HIGHWAY DIVISION DENVER, COLORADO

DIRECTOR, PROJECT DELIVERY CENTRAL FEDERAL LANDS HIGHWAY DIVISION DATE: