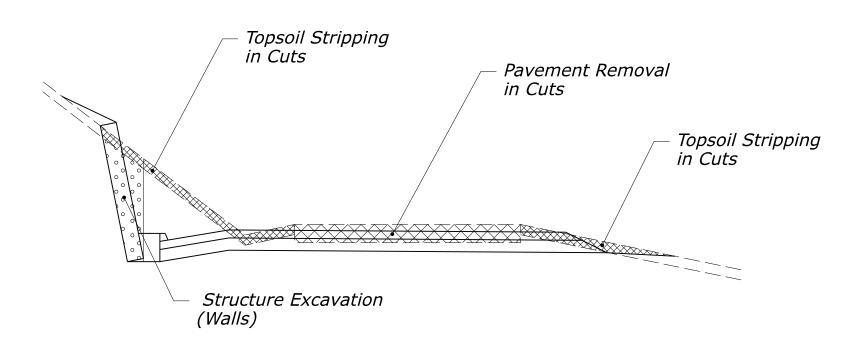

#### ROADWAY EXCAVATION MSE WALL

## **ADJUSTMENTS TO ROADWAY EXCAVATION** *MSE WALL*