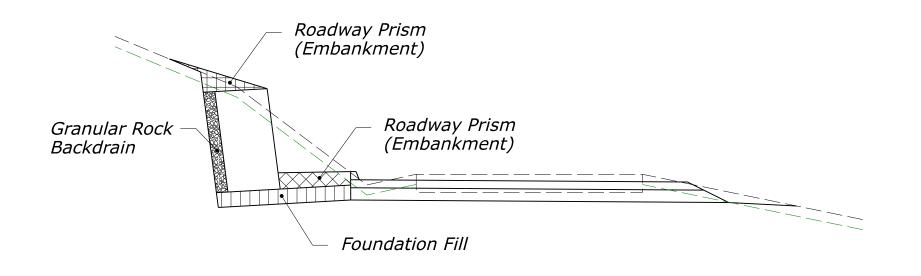

#### **ROADWAY EXCAVATION**



#### ADJUSTMENTS TO ROADWAY EXCAVATION



#### **ROADWAY EMBANKMENT**



### ROADWAY OBLITERATION (EXCAVATION)



ROADWAY OBLITERATION (EMBANKMENT)



#### ROADWAY EXCAVATION MSE WALL



## **ADJUSTMENTS TO ROADWAY EXCAVATION** *MSE WALL*



#### ROADWAY EMBANKMENT MSE WALL



### ROADWAY EXCAVATION GABION FACED MSE



### ADJUSTMENTS TO ROADWAY EXCAVATION GABION FACED MSE WALL



ROADWAY EMBANKMENT GABION FACED MSE



#### ROADWAY EXCAVATION ROCKERY



## **ADJUSTMENTS TO ROADWAY EXCAVATION**ROCKERY



#### ROADWAY EMBANKMENT ROCKERY



#### ROADWAY EXCAVATION SOIL NAIL WALL



#### ADJUSTMENTS TO ROADWAY EXCAVATION SOIL NAIL WALL



#### ROADWAY EMBANKMENT SOIL NAIL WALL



# ROADWAY EXCAVATION REINFORCED CONCRETE WALL WITH PARAPET



## ADJUSTMENTS TO ROADWAY EXCAVATION REINFORCED CONCRETE WALL WITH PARAPET



# ROADWAY EMBANKMENT REINFORCED CONCRETE WALL WITH PARAPET



## ROADWAY EXCAVATION GUARDWALL



## **ADJUSTMENTS TO ROADWAY EXCAVATION** *GUARDWALL*



#### ROADWAY EMBANKMENT GUARDWALL