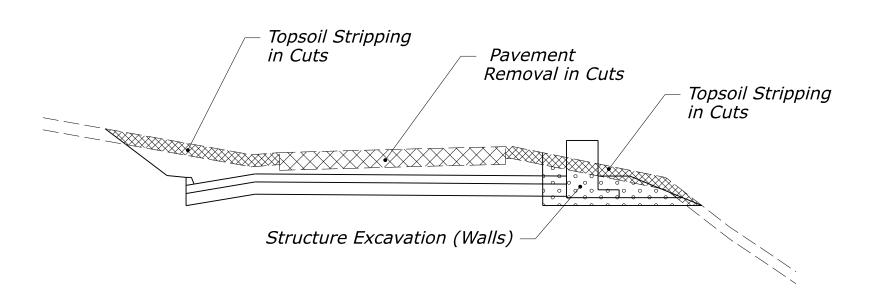

Y OBLITERATION (EMBANKMENT)



#### ROADWAY EXCAVATION MSE WALL



## **ADJUSTMENTS TO ROADWAY EXCAVATION** *MSE WALL*



#### ROADWAY EMBANKMENT MSE WALL



### ROADWAY EXCAVATION GABION FACED MSE



### ADJUSTMENTS TO ROADWAY EXCAVATION GABION FACED MSE WALL



ROADWAY EMBANKMENT GABION FACED MSE



#### ROADWAY EXCAVATION ROCKERY



## **ADJUSTMENTS TO ROADWAY EXCAVATION**ROCKERY



#### ROADWAY EMBANKMENT ROCKERY



#### ROADWAY EXCAVATION SOIL NAIL WALL



#### ADJUSTMENTS TO ROADWAY EXCAVATION SOIL NAIL WALL



#### ROADWAY EMBANKMENT SOIL NAIL WALL



# ROADWAY EXCAVATION REINFORCED CONCRETE WALL WITH PARAPET



## ADJUSTMENTS TO ROADWAY EXCAVATION REINFORCED CONCRETE WALL WITH PARAPET



# ROADWAY EMBANKMENT REINFORCED CONCRETE WALL WITH PARAPET



## ROADWAY EXCAVATION GUARDWALL



## **ADJUSTMENTS TO ROADWAY EXCAVATION** *GUARDWALL*



#### ROADWAY EMBANKMENT GUARDWALL