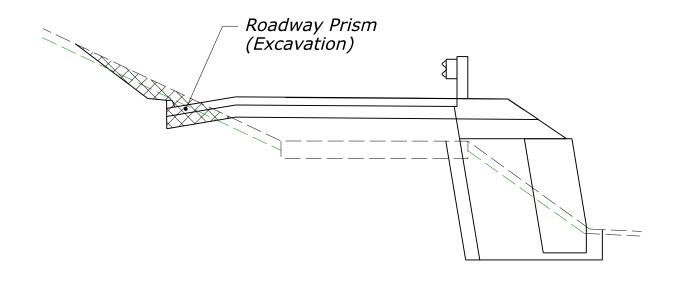

#### **ROADWAY EXCAVATION**



#### ADJUSTMENTS TO ROADWAY EXCAVATION



#### **ROADWAY EMBANKMENT**



### ROADWAY OBLITERATION (EXCAVATION)



ROADWAY OBLITERATION (EMBANKMENT)



#### ROADWAY EXCAVATION MSE WALL



## **ADJUSTMENTS TO ROADWAY EXCAVATION** *MSE WALL*



#### ROADWAY EMBANKMENT MSE WALL



### ROADWAY EXCAVATION GABION FACED MSE



### ADJUSTMENTS TO ROADWAY EXCAVATION GABION FACED MSE WALL



ROADWAY EMBANKMENT GABION FACED MSE



#### ROADWAY EXCAVATION ROCKERY



## **ADJUSTMENTS TO ROADWAY EXCAVATION**ROCKERY



#### ROADWAY EMBANKMENT ROCKERY



#### ROADWAY EXCAVATION SOIL NAIL WALL



#### ADJUSTMENTS TO ROADWAY EXCAVATION SOIL NAIL WALL



#### ROADWAY EMBANKMENT SOIL NAIL WALL



# ROADWAY EXCAVATION REINFORCED CONCRETE WALL WITH PARAPET



## ADJUSTMENTS TO ROADWAY EXCAVATION REINFORCED CONCRETE WALL WITH PARAPET



# ROADWAY EMBANKMENT REINFORCED CONCRETE WALL WITH PARAPET



## ROADWAY EXCAVATION GUARDWALL



## **ADJUSTMENTS TO ROADWAY EXCAVATION** *GUARDWALL*



#### ROADWAY EMBANKMENT GUARDWALL