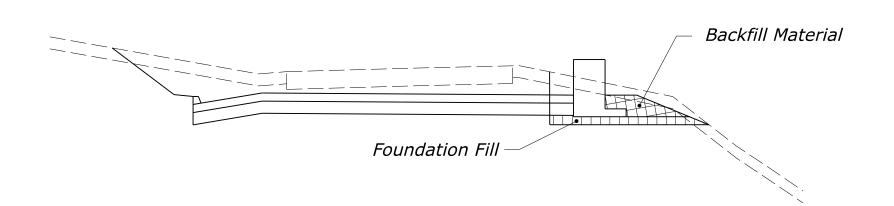

SE WALL



## **ADJUSTMENTS TO ROADWAY EXCAVATION** *MSE WALL*



#### ROADWAY EMBANKMENT MSE WALL



### ROADWAY EXCAVATION GABION FACED MSE



### ADJUSTMENTS TO ROADWAY EXCAVATION GABION FACED MSE WALL



ROADWAY EMBANKMENT GABION FACED MSE



#### ROADWAY EXCAVATION ROCKERY



## **ADJUSTMENTS TO ROADWAY EXCAVATION**ROCKERY



#### ROADWAY EMBANKMENT ROCKERY



#### ROADWAY EXCAVATION SOIL NAIL WALL



#### ADJUSTMENTS TO ROADWAY EXCAVATION SOIL NAIL WALL



#### ROADWAY EMBANKMENT SOIL NAIL WALL



# ROADWAY EXCAVATION REINFORCED CONCRETE WALL WITH PARAPET



## ADJUSTMENTS TO ROADWAY EXCAVATION REINFORCED CONCRETE WALL WITH PARAPET



# ROADWAY EMBANKMENT REINFORCED CONCRETE WALL WITH PARAPET



## ROADWAY EXCAVATION GUARDWALL



## **ADJUSTMENTS TO ROADWAY EXCAVATION** *GUARDWALL*



#### ROADWAY EMBANKMENT GUARDWALL