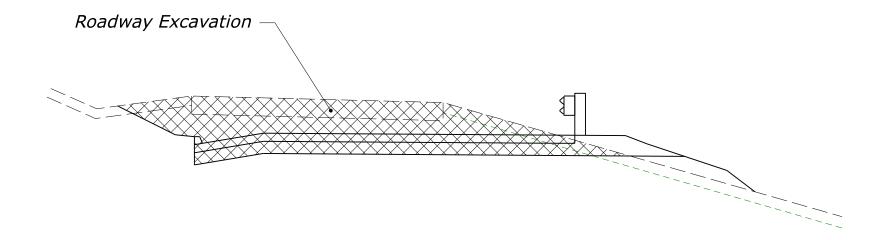

#### **ROADWAY EXCAVATION**



#### ADJUSTMENTS TO ROADWAY EXCAVATION



#### **ROADWAY EMBANKMENT**



### ROADWAY OBLITERATION (EXCAVATION)



ROADWAY OBLITERATION (EMBANKMENT)



#### ROADWAY EXCAVATION MSE WALL



## **ADJUSTMENTS TO ROADWAY EXCAVATION** *MSE WALL*



#### ROADWAY EMBANKMENT MSE WALL



### ROADWAY EXCAVATION GABION FACED MSE



### ADJUSTMENTS TO ROADWAY EXCAVATION GABION FACED MSE WALL



ROADWAY EMBANKMENT GABION FACED MSE



#### ROADWAY EXCAVATION ROCKERY



## **ADJUSTMENTS TO ROADWAY EXCAVATION**ROCKERY



#### ROADWAY EMBANKMENT ROCKERY



#### ROADWAY EXCAVATION SOIL NAIL WALL



#### ADJUSTMENTS TO ROADWAY EXCAVATION SOIL NAIL WALL



#### ROADWAY EMBANKMENT SOIL NAIL WALL



# ROADWAY EXCAVATION REINFORCED CONCRETE WALL WITH PARAPET



## ADJUSTMENTS TO RO