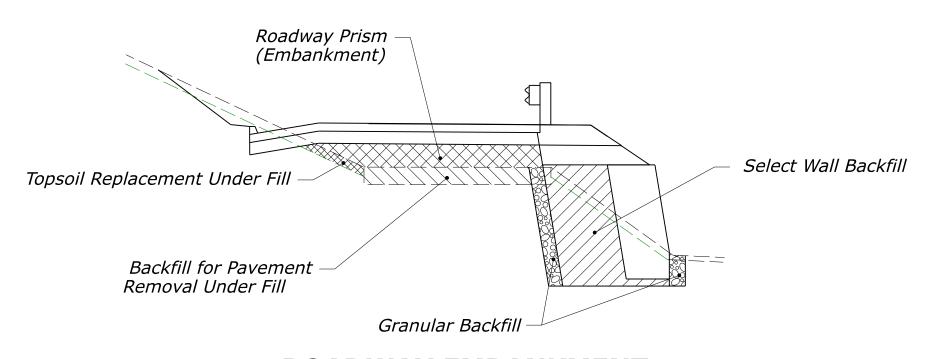

#### **ROADWAY EXCAVATION**



#### ADJUSTMENTS TO ROADWAY EXCAVATION



#### **ROADWAY EMBANKMENT**



### ROADWAY OBLITERATION (EXCAVATION)



ROADWAY OBLITERATION (EMBANKMENT)



#### ROADWAY EXCAVATION MSE WALL



## **ADJUSTMENTS TO ROADWAY EXCAVATION** *MSE WALL*



#### ROADWAY EMBANKMENT MSE WALL



### ROADWAY EXCAVATION GABION FACED MSE



### ADJUSTMENTS TO ROADWAY EXCAVATION GABION FACED MSE WALL



ROADWAY EMBANKMENT GABION FACED MSE



#### ROADWAY EXCAVATION ROCKERY



## **ADJUSTMENTS TO ROADWAY EXCAVATION**ROCKERY



#### ROADWAY EMBANKMENT ROCKERY



#### ROADWAY EXCAVATION SOIL NAIL WALL



#### ADJUSTMENTS TO ROADWAY EXCAVATION SOIL NAIL WALL



#### ROADWAY EMBANKMENT SOIL NAIL WALL



# ROADWAY EXCAVATION REINFORCED CONCRETE WALL WITH PARAPET



## ADJUSTMENTS TO ROADWAY EXCAVATION REINFORCED CONCRETE WALL WITH PARAPET



# ROADWAY EMBANKMENT REINFORCED CONCRETE WALL WITH PARAPET



## ROADWAY EXCAVATION GUARDWALL



## **ADJUSTMENTS TO ROADWAY EXCAVATION** *GUARDWALL*



#### ROADWAY EMBANKMENT GUARDWALL