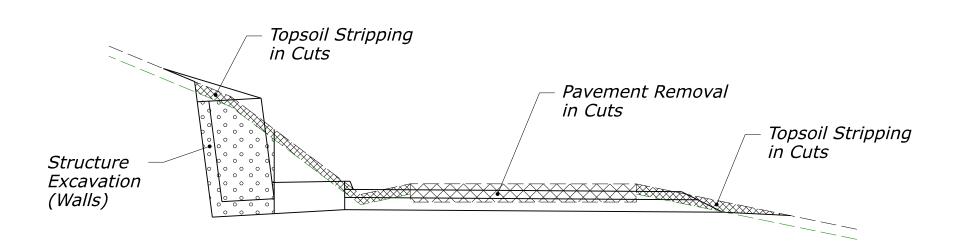

#### **ROADWAY EXCAVATION**



#### ADJUSTMENTS TO ROADWAY EXCAVATION



#### **ROADWAY EMBANKMENT**



### ROADWAY OBLITERATION (EXCAVATION)



ROADWAY OBLITERATION (EMBANKMENT)



#### ROADWAY EXCAVATION MSE WALL



## **ADJUSTMENTS TO ROADWAY EXCAVATION** *MSE WALL*



#### ROADWAY EMBANKMENT MSE WALL



### ROADWAY EXCAVATION GABION FACED MSE



### ADJUSTMENTS TO ROADWAY EXCAVATION GABION FACED MSE WALL



ROADWAY EMBANKMENT GABION FACED MSE



#### ROADWAY EXCAVATION ROCKERY



## **ADJUSTMENTS TO ROADWAY EXCAVATION**ROCKERY



#### ROADWAY EMBANKMENT ROCKERY



#### ROADWAY EXCAVATION SOIL NAIL WALL



#### ADJUSTMENTS TO ROADWAY EXCAVATION SOIL NAIL WALL



#### ROADWAY EMBANKMENT SOIL NAIL WALL



# ROADWAY EXCAVATION REINFORCED CONCRETE WALL WITH PARAPET



## ADJUSTMENTS TO ROADWAY EXCAVATION REINFORCED CONCRETE WALL WITH PARAPET



# ROADWAY EMBANKMENT REINFORCED CONCRETE WALL WITH PARAPET



## ROADWAY EXCAVATION GUARDWALL



## **ADJUSTMENTS TO ROADWAY EXCAVATION** *GUARDWALL*



#### ROADWAY EMBANKMENT GUARDWALL