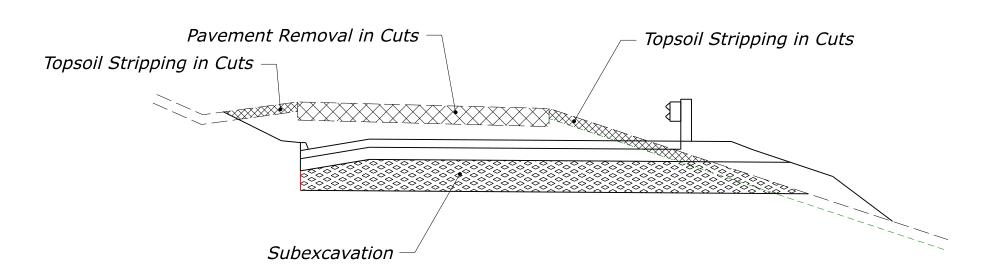

#### **ROADWAY EXCAVATION**



#### ADJUSTMENTS TO ROADWAY EXCAVATION



#### **ROADWAY EMBANKMENT**



### ROADWAY OBLITERATION (EXCAVATION)



ROADWAY OBLITERATION (EMBANKMENT)



#### ROADWAY EXCAVATION MSE WALL



## **ADJUSTMENTS TO ROADWAY EXCAVATION** *MSE WALL*



#### ROADWAY EMBANKMENT MSE WALL



### ROADWAY EXCAVATION GABION FACED MSE



### ADJUSTMENTS TO ROADWAY EXCAVATION GABION FACED MSE WALL



ROADWAY EMBANKMENT GABION FACED MSE



#### ROADWAY EXCAVATION ROCKERY



## **ADJUSTMENTS TO ROADWAY EXCAVATION**ROCKERY



#### ROADWAY EMBANKMENT ROCKERY



#### ROADWAY EXCAVATION SOIL NAIL WALL



#### ADJUSTMENTS TO ROADWAY EXCAVATION SOIL NAIL WALL



#### ROADWAY EMBANKMENT SOIL NAIL WALL



# ROADWAY EXCAVATION REINFORCED CONCRETE WALL WITH PARAPET



## ADJUSTMENTS TO ROADWAY EXCAVATION REINFORCED CON