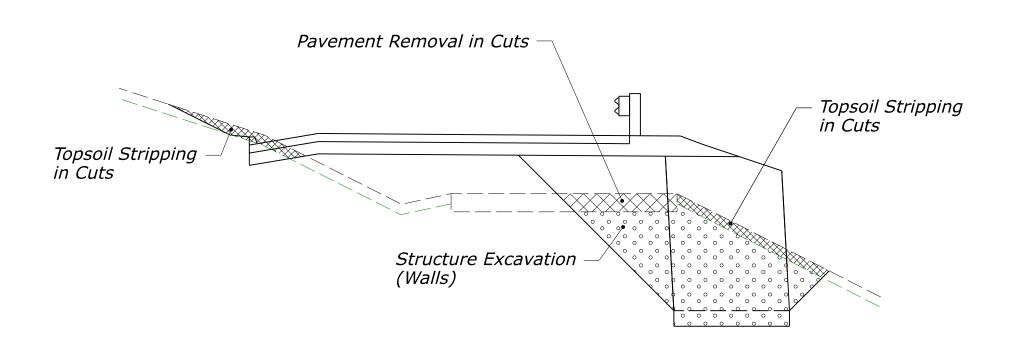

#### **ROADWAY EXCAVATION**



#### ADJUSTMENTS TO ROADWAY EXCAVATION



#### **ROADWAY EMBANKMENT**



### ROADWAY OBLITERATION (EXCAVATION)



ROADWAY OBLITERATION (EMBANKMENT)



#### ROADWAY EXCAVATION MSE WALL



## **ADJUSTMENTS TO ROADWAY EXCAVATION** *MSE WALL*



#### ROADWAY EMBANKMENT MSE WALL



### ROADWAY EXCAVATION GABION FACED MSE



### ADJUSTMENTS TO ROADWAY EXCAVATION GABION FACED MSE WALL



ROADWAY EMBANKMENT GABION FACED MSE



#### ROADWAY EXCAVATION ROCKERY



## **ADJUSTMENTS TO ROADWAY EXCAVATION**ROCKERY



#### ROADWAY EMBANKMENT ROCKERY



#### ROADWAY EXCAVATION SOIL NAIL WALL



#### ADJUSTMENTS TO ROADWAY EXCAVATION SOIL NAIL WALL



#### ROADWAY EMBANKMENT SOIL NAIL WALL



# ROADWAY EXCAVATION REINFORCED CONCRETE WALL WITH PARAPET



## ADJUSTMENTS TO ROADWAY EXCAVATION REINFORCED CONCRETE WALL WITH PARAPET



# ROADWAY EMBANKMENT REINFORCED CONCRETE WALL WITH PARAPET



## ROADWAY EXCAVATION GUARDWALL



## **ADJUSTMENTS TO ROADWAY EXCAVATION** *GUARDWALL*



#### RO