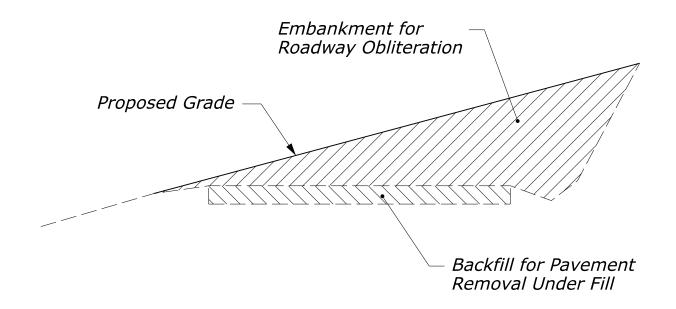

#### **ROADWAY EXCAVATION**



#### ADJUSTMENTS TO ROADWAY EXCAVATION



#### **ROADWAY EMBANKMENT**



### ROADWAY OBLITERATION (EXCAVATION)



ROADWAY OBLITERATION (EMBANKMENT)



#### ROADWAY EXCAVATION MSE WALL



## **ADJUSTMENTS TO ROADWAY EXCAVATION** *MSE WALL*



#### ROADWAY EMBANKMENT MSE WALL



### ROADWAY EXCAVATION GABION FACED MSE



### ADJUSTMENTS TO ROADWAY EXCAVATION GABION FACED MSE WALL



ROADWAY EMBANKMENT GABION FACED MSE



#### ROADWAY EXCAVATION ROCKERY



## **ADJUSTMENTS TO ROADWAY EXCAVATION**ROCKERY



#### ROADWAY EMBANKMENT ROCKERY



#### ROADWAY EXCAVATION SOIL NAIL WALL



#### ADJUSTMENTS TO ROADWAY EXCAVATION SOIL NAIL WALL



#### ROADWAY EMBANKMENT SOIL NAIL WALL



# ROADWAY EXCAVATION REINFORCED CONCRETE WALL WITH PARAPET



## ADJUSTMENTS TO ROADWAY EXCAVATION REINFORCED CONCRETE WALL WITH PARAPET



# ROADWAY EMBANKMENT REINFORCED CONCRETE WALL WITH PARAPET



## ROADWAY EXCAVATION GUA