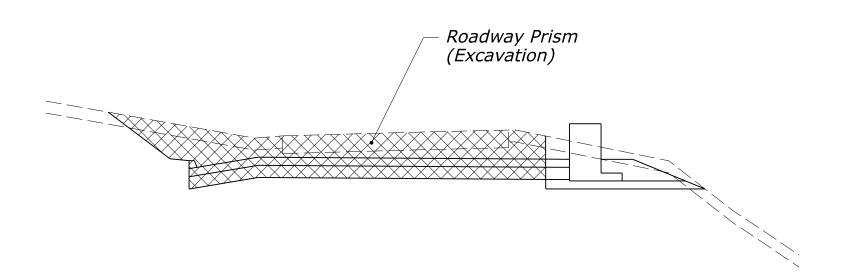

OBLITERATION (EXCAVATION)



ROADWAY OBLITERATION (EMBANKMENT)



#### ROADWAY EXCAVATION MSE WALL



## **ADJUSTMENTS TO ROADWAY EXCAVATION** *MSE WALL*



#### ROADWAY EMBANKMENT MSE WALL



### ROADWAY EXCAVATION GABION FACED MSE



### ADJUSTMENTS TO ROADWAY EXCAVATION GABION FACED MSE WALL



ROADWAY EMBANKMENT GABION FACED MSE



#### ROADWAY EXCAVATION ROCKERY



## **ADJUSTMENTS TO ROADWAY EXCAVATION**ROCKERY



#### ROADWAY EMBANKMENT ROCKERY



#### ROADWAY EXCAVATION SOIL NAIL WALL



#### ADJUSTMENTS TO ROADWAY EXCAVATION SOIL NAIL WALL



#### ROADWAY EMBANKMENT SOIL NAIL WALL



# ROADWAY EXCAVATION REINFORCED CONCRETE WALL WITH PARAPET



## ADJUSTMENTS TO ROADWAY EXCAVATION REINFORCED CONCRETE WALL WITH PARAPET



# ROADWAY EMBANKMENT REINFORCED CONCRETE WALL WITH PARAPET



## ROADWAY EXCAVATION GUARDWALL



## **ADJUSTMENTS TO ROADWAY EXCAVATION** *GUARDWALL*



#### ROADWAY EMBANKMENT GUARDWALL