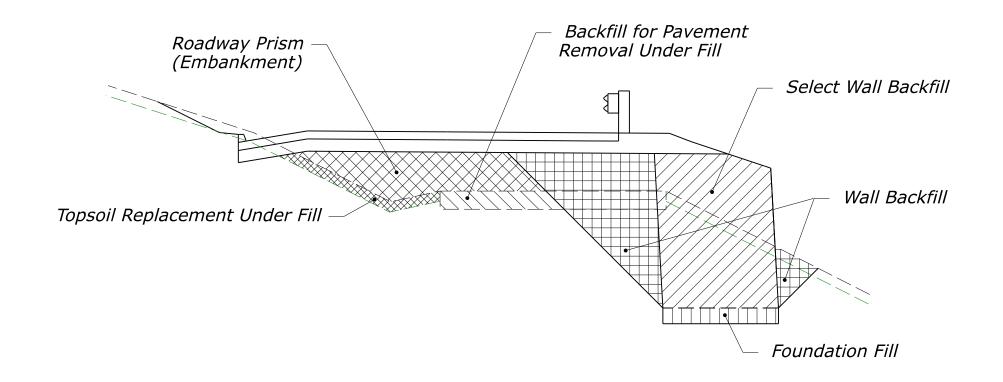

#### **ROADWAY EXCAVATION**



#### ADJUSTMENTS TO ROADWAY EXCAVATION



#### **ROADWAY EMBANKMENT**



### ROADWAY OBLITERATION (EXCAVATION)



ROADWAY OBLITERATION (EMBANKMENT)



#### ROADWAY EXCAVATION MSE WALL



## **ADJUSTMENTS TO ROADWAY EXCAVATION** *MSE WALL*



#### ROADWAY EMBANKMENT MSE WALL



### ROADWAY EXCAVATION GABION FACED MSE



### ADJUSTMENTS TO ROADWAY EXCAVATION GABION FACED MSE WALL



ROADWAY EMBANKMENT GABION FACED MSE



#### ROADWAY EXCAVATION ROCKERY



## **ADJUSTMENTS TO ROADWAY EXCAVATION**ROCKERY



#### ROADWAY EMBANKMENT ROCKERY



#### ROADWAY EXCAVATION SOIL NAIL WALL



#### ADJUSTMENTS TO ROADWAY EXCAVATION SOIL NAIL WALL



#### ROADWAY EMBANKMENT SOIL NAIL WALL



# ROADWAY EXCAVATION REINFORCED CONCRETE WALL WITH PARAPET



## ADJUSTMENTS TO ROADWAY EXCAVATION REINFORCED CONCRETE WALL WITH PARAPET



# ROADWAY EMBANKMENT REINFORCED CONCRETE WALL WITH PARAPET



## ROADWAY EXCAVATION GUARDWALL



## **ADJUSTMENTS TO ROADWAY EXCAVATION** *GUARDWALL*



#### ROADWAY EMBANKMENT GUARDWALL