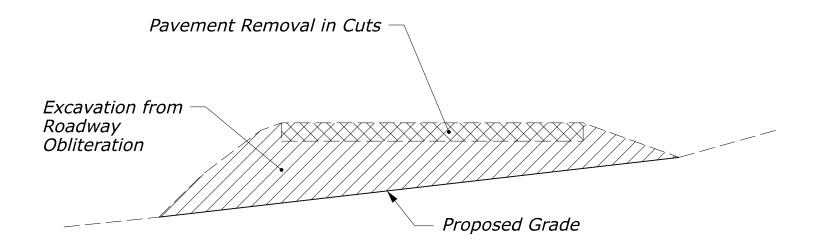

#### **ROADWAY EXCAVATION**



#### ADJUSTMENTS TO ROADWAY EXCAVATION



#### **ROADWAY EMBANKMENT**



### ROADWAY OBLITERATION (EXCAVATION)



ROADWAY OBLITERATION (EMBANKMENT)



#### ROADWAY EXCAVATION MSE WALL



## **ADJUSTMENTS TO ROADWAY EXCAVATION** *MSE WALL*



#### ROADWAY EMBANKMENT MSE WALL



### ROADWAY EXCAVATION GABION FACED MSE



### ADJUSTMENTS TO ROADWAY EXCAVATION GABION FACED MSE WALL



ROADWAY EMBANKMENT GABION FACED MSE



#### ROADWAY EXCAVATION ROCKERY



## **ADJUSTMENTS TO ROADWAY EXCAVATION**ROCKERY



#### ROADWAY EMBANKMENT ROCKERY



#### ROADWAY EXCAVATION SOIL NAIL WALL



#### ADJUSTMENTS TO ROADWAY EXCAVATION SOIL NAIL WALL



#### ROADWAY EMBANKMENT SOIL NAIL WALL



# ROADWAY EXCAVATION REINFORCED CONCRETE WALL WITH PARAPET



## ADJUSTMENTS TO ROADWAY EXCAVATION REINFORCED CONCRETE WALL WITH PARAPET



# ROADWAY EMBANKMENT REINFORCED CONCRETE WALL