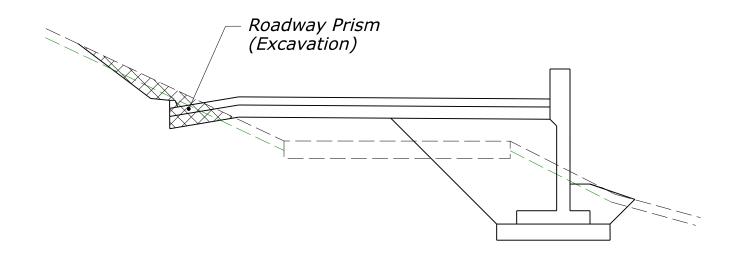

#### **ROADWAY EXCAVATION**



#### ADJUSTMENTS TO ROADWAY EXCAVATION



#### **ROADWAY EMBANKMENT**



### ROADWAY OBLITERATION (EXCAVATION)



ROADWAY OBLITERATION (EMBANKMENT)



#### ROADWAY EXCAVATION MSE WALL



## **ADJUSTMENTS TO ROADWAY EXCAVATION** *MSE WALL*



#### ROADWAY EMBANKMENT MSE WALL



### ROADWAY EXCAVATION GABION FACED MSE



### ADJUSTMENTS TO ROADWAY EXCAVATION GABION FACED MSE WALL



ROADWAY EMBANKMENT GABION FACED MSE



#### ROADWAY EXCAVATION ROCKERY



## **ADJUSTMENTS TO ROADWAY EXCAVATION**ROCKERY



#### ROADWAY EMBANKMENT ROCKERY



#### ROADWAY EXCAVATION SOIL NAIL WALL



#### ADJUSTMENTS TO ROADWAY EXCAVATION SOIL NAIL WALL



#### ROADWAY EMBANKMENT SOIL NAIL WALL



# ROADWAY EXCAVATION REINFORCED CONCRETE WALL WITH PARAPET



## ADJUSTMENTS TO ROADWAY EXCAVATION REINFORCED CONCRETE WALL WITH PARAPET



# ROADWAY EMBANKMENT REINFORCED CONCRETE WALL WITH PARAPET



## ROADWAY EXCAVATION GUARDWALL



## **ADJUSTMENTS TO ROADWAY EXCAVATION** *GUARDWALL*



#### ROADWAY EMBANKMENT GUARDWALL