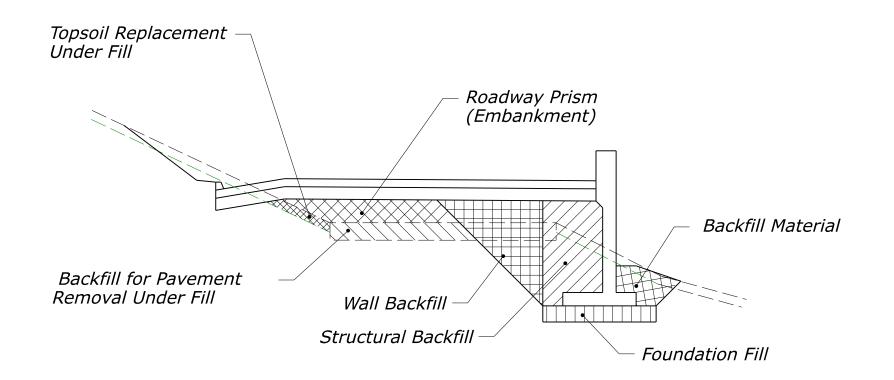

DWAY EXCAVATION



#### **ROADWAY EMBANKMENT**



### ROADWAY OBLITERATION (EXCAVATION)



ROADWAY OBLITERATION (EMBANKMENT)



#### ROADWAY EXCAVATION MSE WALL



## **ADJUSTMENTS TO ROADWAY EXCAVATION** *MSE WALL*



#### ROADWAY EMBANKMENT MSE WALL



### ROADWAY EXCAVATION GABION FACED MSE



### ADJUSTMENTS TO ROADWAY EXCAVATION GABION FACED MSE WALL



ROADWAY EMBANKMENT GABION FACED MSE



#### ROADWAY EXCAVATION ROCKERY



## **ADJUSTMENTS TO ROADWAY EXCAVATION**ROCKERY



#### ROADWAY EMBANKMENT ROCKERY



#### ROADWAY EXCAVATION SOIL NAIL WALL



#### ADJUSTMENTS TO ROADWAY EXCAVATION SOIL NAIL WALL



#### ROADWAY EMBANKMENT SOIL NAIL WALL



# ROADWAY EXCAVATION REINFORCED CONCRETE WALL WITH PARAPET



## ADJUSTMENTS TO ROADWAY EXCAVATION REINFORCED CONCRETE WALL WITH PARAPET



# ROADWAY EMBANKMENT REINFORCED CONCRETE WALL WITH PARAPET



## ROADWAY EXCAVATION GUARDWALL



## **ADJUSTMENTS TO ROADWAY EXCAVATION** *GUARDWALL*



#### ROADWAY EMBANKMENT GUARDWALL