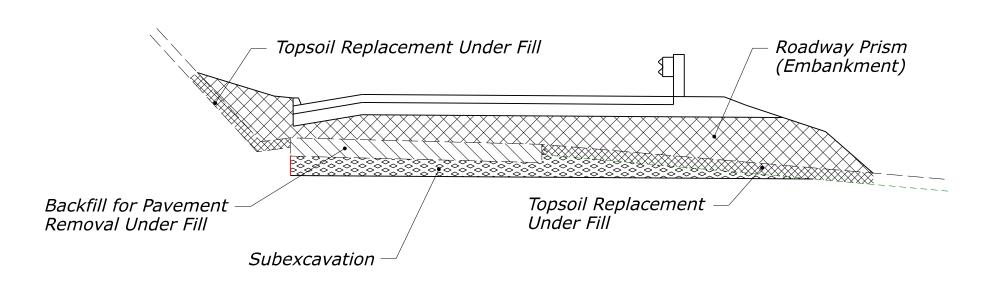

#### **ROADWAY EXCAVATION**



#### ADJUSTMENTS TO ROADWAY EXCAVATION



#### **ROADWAY EMBANKMENT**



### ROADWAY OBLITERATION (EXCAVATION)



ROADWAY OBLITERATION (EMBANKMENT)



#### ROADWAY EXCAVATION MSE WALL



## **ADJUSTMENTS TO ROADWAY EXCAVATION** *MSE WALL*



#### ROADWAY EMBANKMENT MSE WALL



### ROADWAY EXCAVATION GABION FACED MSE



### ADJUSTMENTS TO ROADWAY EXCAVATION GABION FACED MSE WALL



ROADWAY EMBANKMENT GABION FACED MSE



#### ROADWAY EXCAVATION ROCKERY



## **ADJUSTMENTS TO ROADWAY EXCAVATION**ROCKERY



#### ROADWAY EMBANKMENT ROCKERY



#### ROADWAY EXCAVATION SOIL NAIL WALL



#### ADJUSTMENTS TO ROADWAY EXCAVATION SOIL NAIL WALL



#### ROADWAY EMBANKMENT SOIL NAIL WALL



# ROADWAY EXCAVATION REINFORCED CONCRETE WALL WITH PARAPET



## ADJUSTMENTS TO ROADWAY EXCAVATION REINFORCED CONCRETE WALL WITH PARAPET



# ROADWAY EMBAN