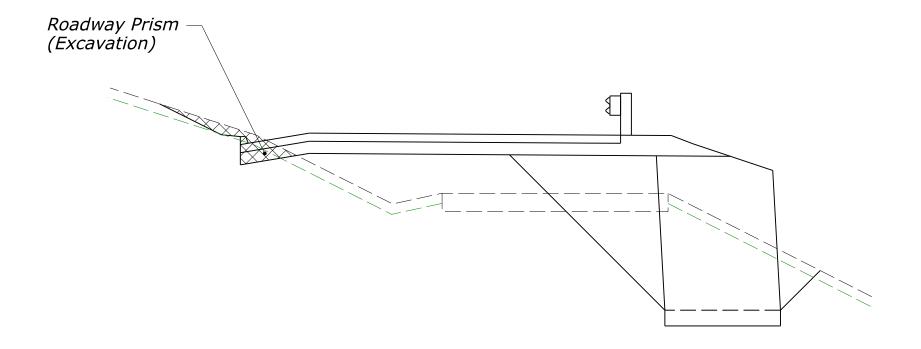

#### **ROADWAY EXCAVATION**



#### ADJUSTMENTS TO ROADWAY EXCAVATION



#### **ROADWAY EMBANKMENT**



### ROADWAY OBLITERATION (EXCAVATION)



ROADWAY OBLITERATION (EMBANKMENT)



#### ROADWAY EXCAVATION MSE WALL



## **ADJUSTMENTS TO ROADWAY EXCAVATION** *MSE WALL*



#### ROADWAY EMBANKMENT MSE WALL



### ROADWAY EXCAVATION GABION FACED MSE



### ADJUSTMENTS TO ROADWAY EXCAVATION GABION FACED MSE WALL



ROADWAY EMBANKMENT GABION FACED MSE



#### ROADWAY EXCAVATION ROCKERY



## **ADJUSTMENTS TO ROADWAY EXCAVATION**ROCKERY



#### ROADWAY EMBANKMENT ROCKERY



#### ROADWAY EXCAVATION SOIL NAIL WALL



#### ADJUSTMENTS TO ROADWAY EXCAVATION SOIL NAIL WALL



#### ROADWAY EMBANKMENT SOIL NAIL WALL



# ROADWAY EXCAVATION REINFORCED CONCRETE WALL WITH PARAPET



## ADJUSTMENTS TO ROADWAY EXCAVATION REINFORCED CONCRETE WALL WITH PARAPET



# ROADWAY EMBANKMENT REINFORCED CONCRETE WALL WITH PARAPET



## ROADWAY EXCAVATION GUARDWALL



## **ADJUSTMENTS TO ROADWAY