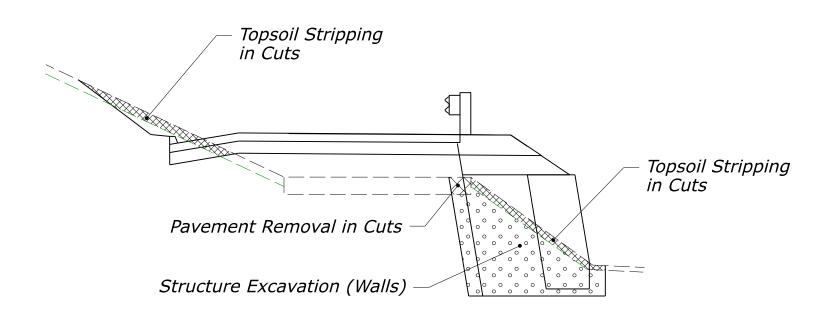

#### **ROADWAY EXCAVATION**



#### ADJUSTMENTS TO ROADWAY EXCAVATION



#### **ROADWAY EMBANKMENT**



### ROADWAY OBLITERATION (EXCAVATION)



ROADWAY OBLITERATION (EMBANKMENT)



#### ROADWAY EXCAVATION MSE WALL



## **ADJUSTMENTS TO ROADWAY EXCAVATION** *MSE WALL*



#### ROADWAY EMBANKMENT MSE WALL



### ROADWAY EXCAVATION GABION FACED MSE



### ADJUSTMENTS TO ROADWAY EXCAVATION GABION FACED MSE WALL



ROADWAY EMBANKMENT GABION FACED MSE



#### ROADWAY EXCAVATION ROCKERY



## **ADJUSTMENTS TO ROADWAY EXCAVATION**ROCKERY



#### ROADWAY EMBANKMENT ROCKERY



#### ROADWAY EXCAVATION SOIL NAIL WALL



#### ADJUSTMENTS TO ROADWAY EXCAVATION SOIL NAIL WALL



#### ROADWAY EMBANKMENT SOIL NAIL WALL



# ROADWAY EXCAVATION REINFORCED CONCRETE WALL WITH PARAPET



## ADJUSTMENTS TO ROADWAY EXCAVATION REINFORCED CONCRETE WALL WITH PARAPET



# ROADWAY EMBANKMENT REINFORCED CONCRETE WALL WITH PARAPET



## ROADWAY EXCAVATION GUARDWALL



## **ADJUSTMENTS TO ROADWAY EXCAVATION** *GUARDWALL*



#### ROADWAY EMBANKMENT GUARDWALL