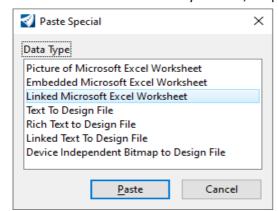

- Save the excel file; Copy the Index to Sheets
- Go to Drawing>Home>Selection>Paste>Paste Special
- Paste as an Linked Worksheet by Corners; Snap to gray box