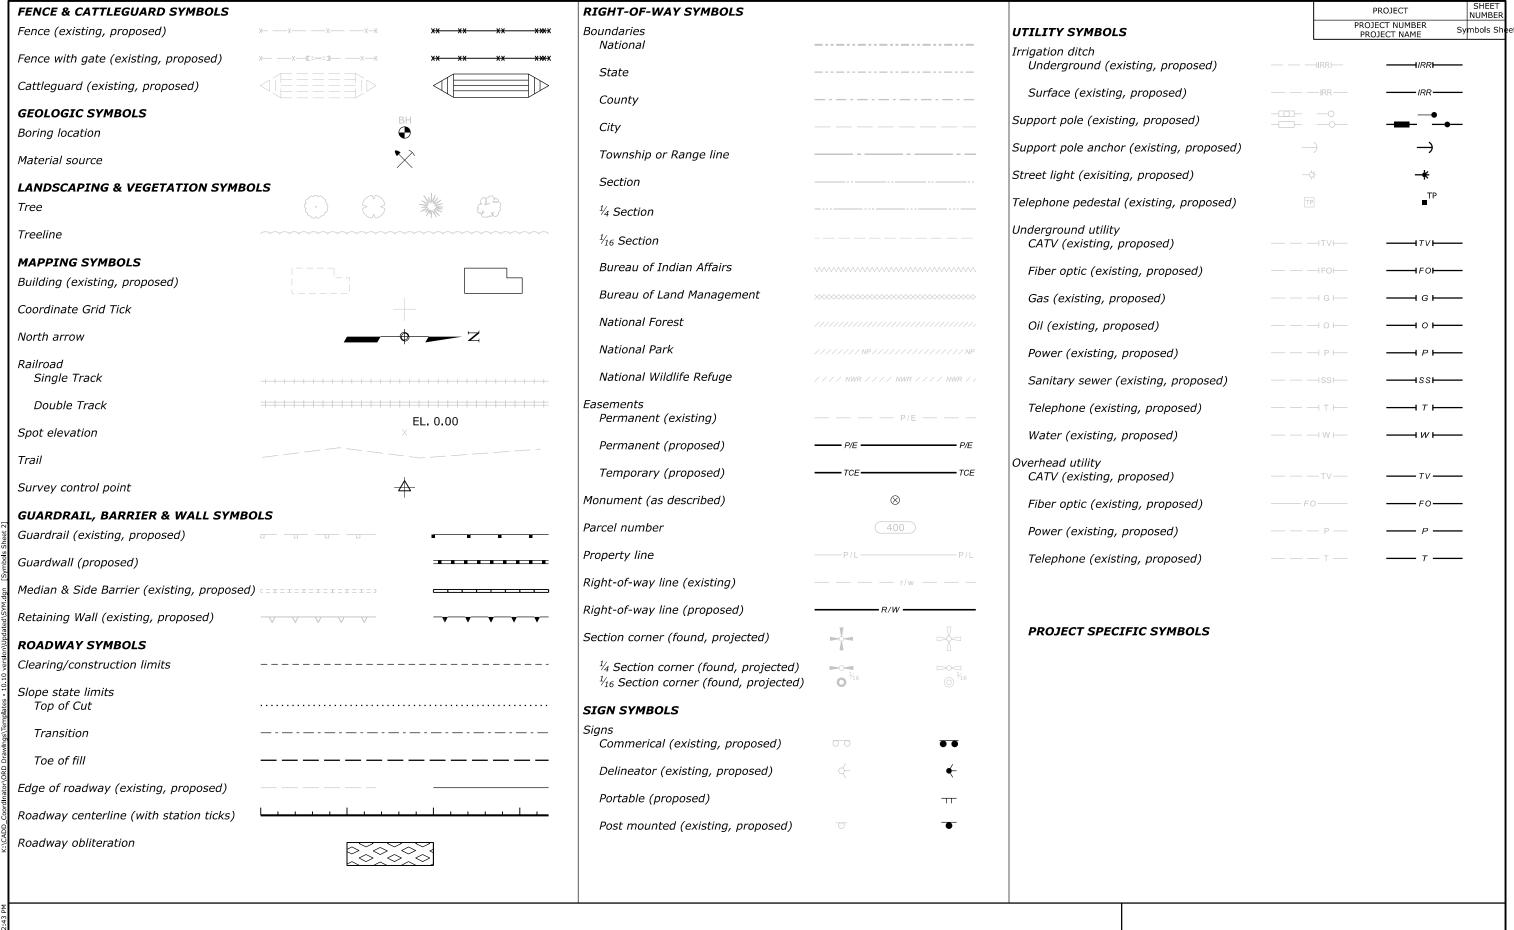

## **Conventional Plan Symbol & Abbreviation Sheets**

- All graphics and text will be in the design model. Only use the sheet model for printing.
- Switch between models to find sheets 1 & 2
- Project specific symbols should be placed in the Sheet 2 model
- Gray elements are construction elements and will not print
- Place continuation of Index of Sheets from excel spreadsheet in **Sheet 1** model