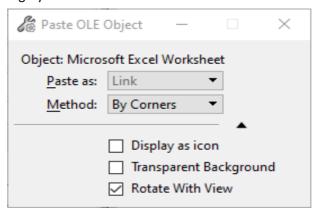

- Save the excel file; Copy the Index to Sheets
- Go to Drawing>Home>Selection>Paste>Paste Special
- Paste as an Linked Worksheet by Corners; Snap to gray box