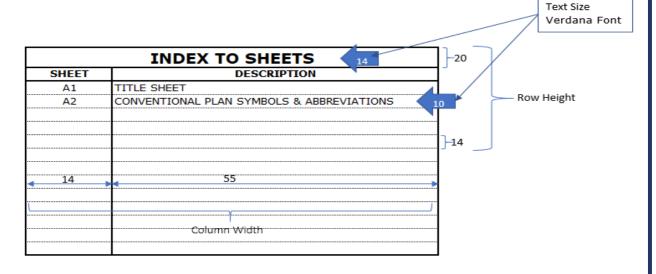

## **Conventional Plan Symbol & Abbreviation Sheets**

- All graphics and text will be in the design model. Only use the sheet model for printing.
- Switch between models to find sheets 1 & 2
- Project specific symbols should be placed in the Sheet 2 model
- Gray elements are construction elements and will not print
- Place continuation of Index of Sheets from excel spreadsheet in **Sheet 1** model

- Save the excel file; Copy the Index to Sheets
- Go to Drawing>Home>Selection>Paste>Paste Special
- Paste as an Linked Worksheet by Corners; Snap to gray box