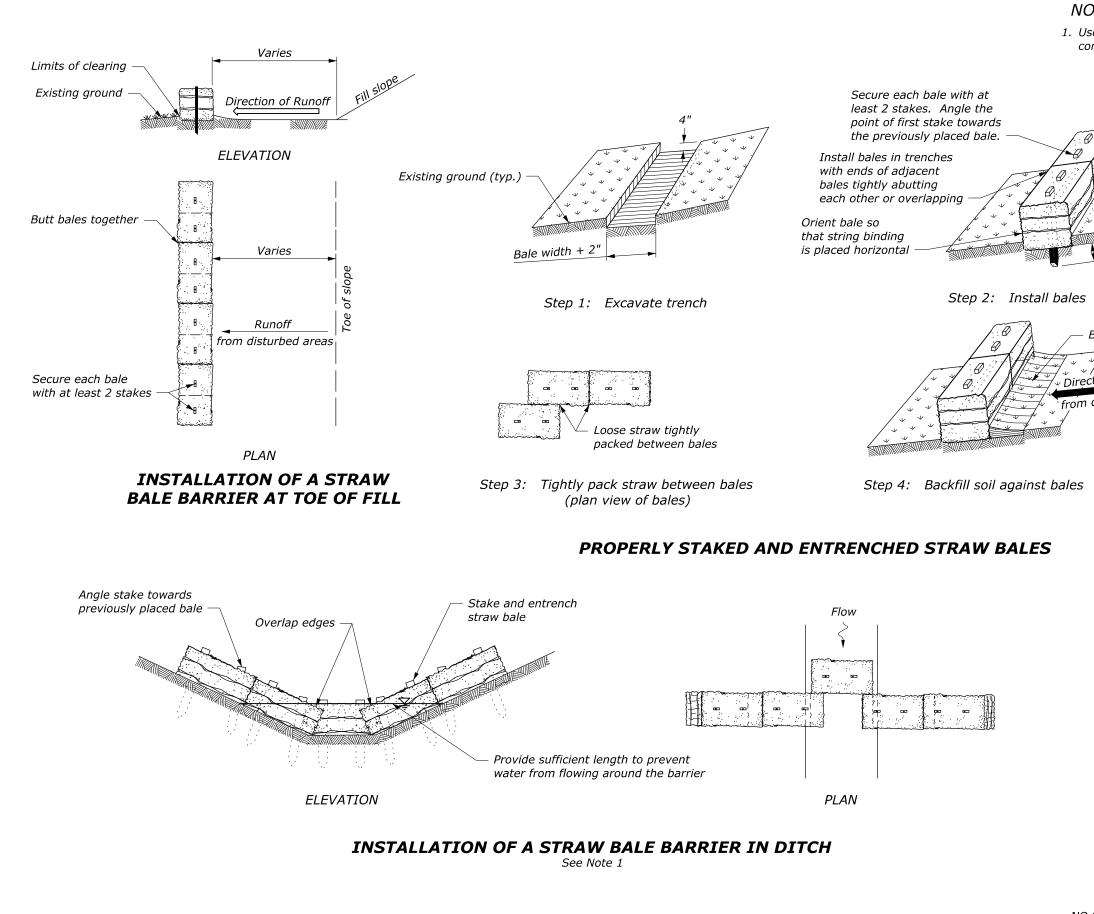

|                |                                                                                                        | PROJECT               | NUMBER            |
|----------------|--------------------------------------------------------------------------------------------------------|-----------------------|-------------------|
|                |                                                                                                        |                       |                   |
|                |                                                                                                        |                       |                   |
| DTE:           |                                                                                                        |                       |                   |
|                | c in drainago ditch                                                                                    | nes only for low flow |                   |
| onditions and  | when specified or                                                                                      | the Erosion Control   | Plans.            |
|                | ,                                                                                                      |                       |                   |
|                |                                                                                                        |                       |                   |
|                |                                                                                                        |                       |                   |
|                |                                                                                                        |                       |                   |
| T A            |                                                                                                        |                       |                   |
| 1 Am           | W T                                                                                                    |                       |                   |
|                |                                                                                                        |                       |                   |
|                |                                                                                                        |                       |                   |
|                |                                                                                                        |                       |                   |
|                |                                                                                                        |                       |                   |
| 12" min.       |                                                                                                        |                       |                   |
|                |                                                                                                        |                       |                   |
|                |                                                                                                        |                       |                   |
|                |                                                                                                        |                       |                   |
| Backfillod and | l compacted soil                                                                                       |                       |                   |
|                | i compacted son                                                                                        |                       |                   |
| tion of runof  | ¢                                                                                                      |                       |                   |
| ction of runon | _                                                                                                      |                       |                   |
| disturbed are  | 285                                                                                                    |                       |                   |
|                |                                                                                                        |                       |                   |
|                |                                                                                                        |                       |                   |
|                |                                                                                                        |                       |                   |
|                |                                                                                                        |                       |                   |
|                |                                                                                                        |                       |                   |
|                |                                                                                                        |                       |                   |
|                |                                                                                                        |                       |                   |
|                |                                                                                                        |                       |                   |
|                |                                                                                                        |                       |                   |
|                |                                                                                                        |                       |                   |
|                |                                                                                                        |                       |                   |
|                |                                                                                                        |                       |                   |
|                |                                                                                                        |                       |                   |
|                |                                                                                                        |                       |                   |
|                |                                                                                                        |                       |                   |
|                |                                                                                                        |                       |                   |
|                |                                                                                                        |                       |                   |
|                |                                                                                                        |                       |                   |
|                |                                                                                                        |                       |                   |
|                |                                                                                                        |                       |                   |
|                | U.S. DEPARTMENT OF TRANSPORTATION<br>FEDERAL HIGHWAY ADMINISTRATION<br>OFFICE OF FEDERAL LANDS HIGHWAY |                       |                   |
|                |                                                                                                        |                       |                   |
|                |                                                                                                        | FLH STANDARD          |                   |
|                |                                                                                                        |                       |                   |
|                | S S                                                                                                    | TRAW BALES            |                   |
|                |                                                                                                        |                       |                   |
| SCALE          | STANDARD APPRC<br>REVISED: 6/2007                                                                      | VED FOR USE 6/2005    | standard<br>157-3 |
|                | 1                                                                                                      |                       | I T2/-2           |