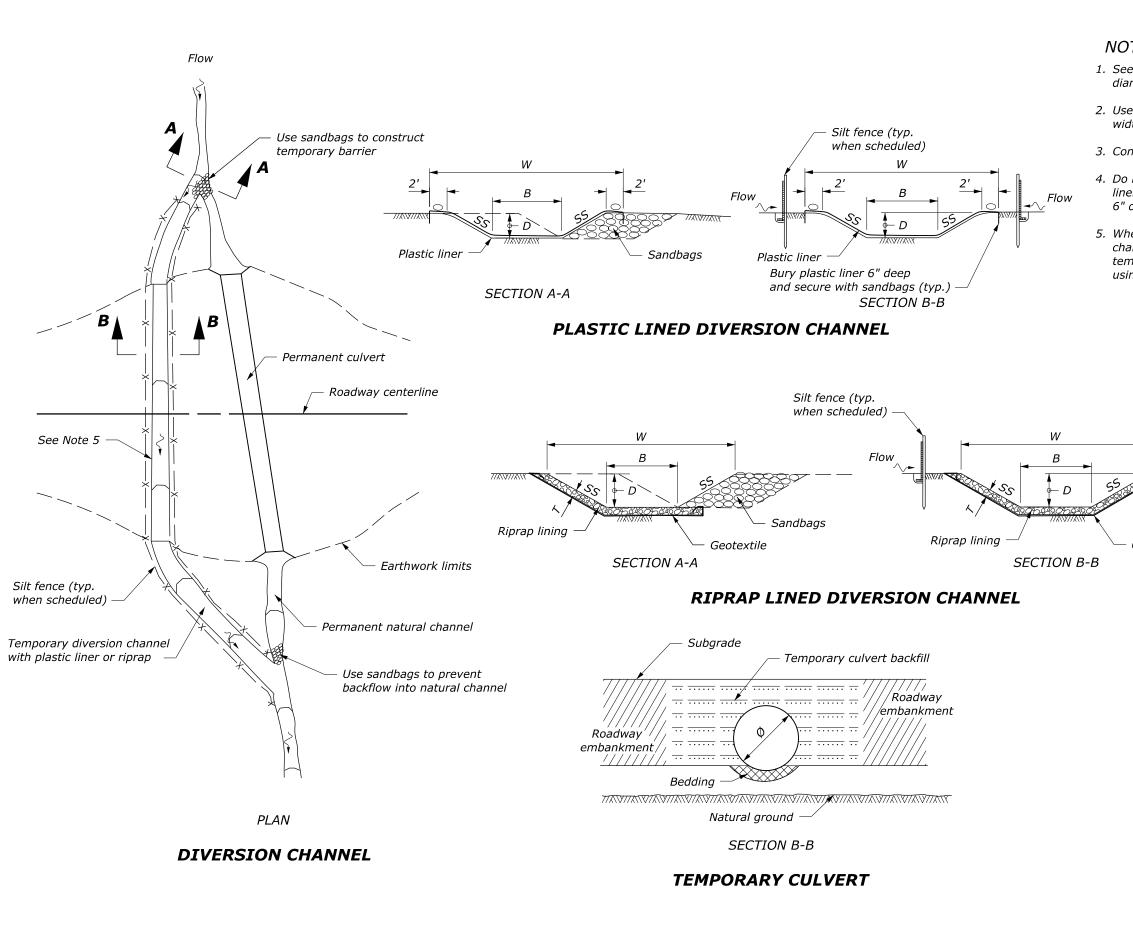

|                                                                                                                                                               | PROJECT                                                 | SHEET<br>NUMBER |
|---------------------------------------------------------------------------------------------------------------------------------------------------------------|---------------------------------------------------------|-----------------|
|                                                                                                                                                               |                                                         |                 |
|                                                                                                                                                               |                                                         |                 |
| TE:                                                                                                                                                           |                                                         |                 |
| e Erosion Control Section for t<br>ometer, riprap class, channel d                                                                                            |                                                         |                 |
| e plastic liner or riprap along the entire length and<br>dth of the temporary diversion channel.                                                              |                                                         |                 |
| nstruct channel at a minimum grade of 0.5 percent.                                                                                                            |                                                         |                 |
| not construct with longitudinal joints if using a plastic<br>er. Bury the upstream edge of the liner a minimum of<br>deep and secure with riprap or sandbags. |                                                         |                 |
| nen specified replace the portion<br>annel through the roadway em<br>mporary culvert. Compact ten<br>ing one of the methods listed i                          | bankment with<br>porary culvert backfill                |                 |
|                                                                                                                                                               |                                                         |                 |
|                                                                                                                                                               |                                                         |                 |
|                                                                                                                                                               |                                                         |                 |
|                                                                                                                                                               |                                                         |                 |
|                                                                                                                                                               |                                                         |                 |
| -                                                                                                                                                             |                                                         |                 |
| Flow                                                                                                                                                          |                                                         |                 |
|                                                                                                                                                               |                                                         |                 |
| Geotextile                                                                                                                                                    |                                                         |                 |
|                                                                                                                                                               |                                                         |                 |
|                                                                                                                                                               |                                                         |                 |
|                                                                                                                                                               |                                                         |                 |
|                                                                                                                                                               |                                                         |                 |
|                                                                                                                                                               |                                                         |                 |
|                                                                                                                                                               |                                                         |                 |
|                                                                                                                                                               |                                                         |                 |
|                                                                                                                                                               |                                                         |                 |
|                                                                                                                                                               |                                                         |                 |
|                                                                                                                                                               |                                                         |                 |
|                                                                                                                                                               |                                                         |                 |
|                                                                                                                                                               | PARTMENT OF TRANSPORTATION                              |                 |
| FEDER                                                                                                                                                         | AL HIGHWAY ADMINISTRATION<br>E OF FEDERAL LANDS HIGHWAY |                 |
|                                                                                                                                                               | FLH STANDARD                                            |                 |
| ТЕМРО                                                                                                                                                         | RARY DIVERSIO                                           | N               |
|                                                                                                                                                               | CHANNELS                                                |                 |