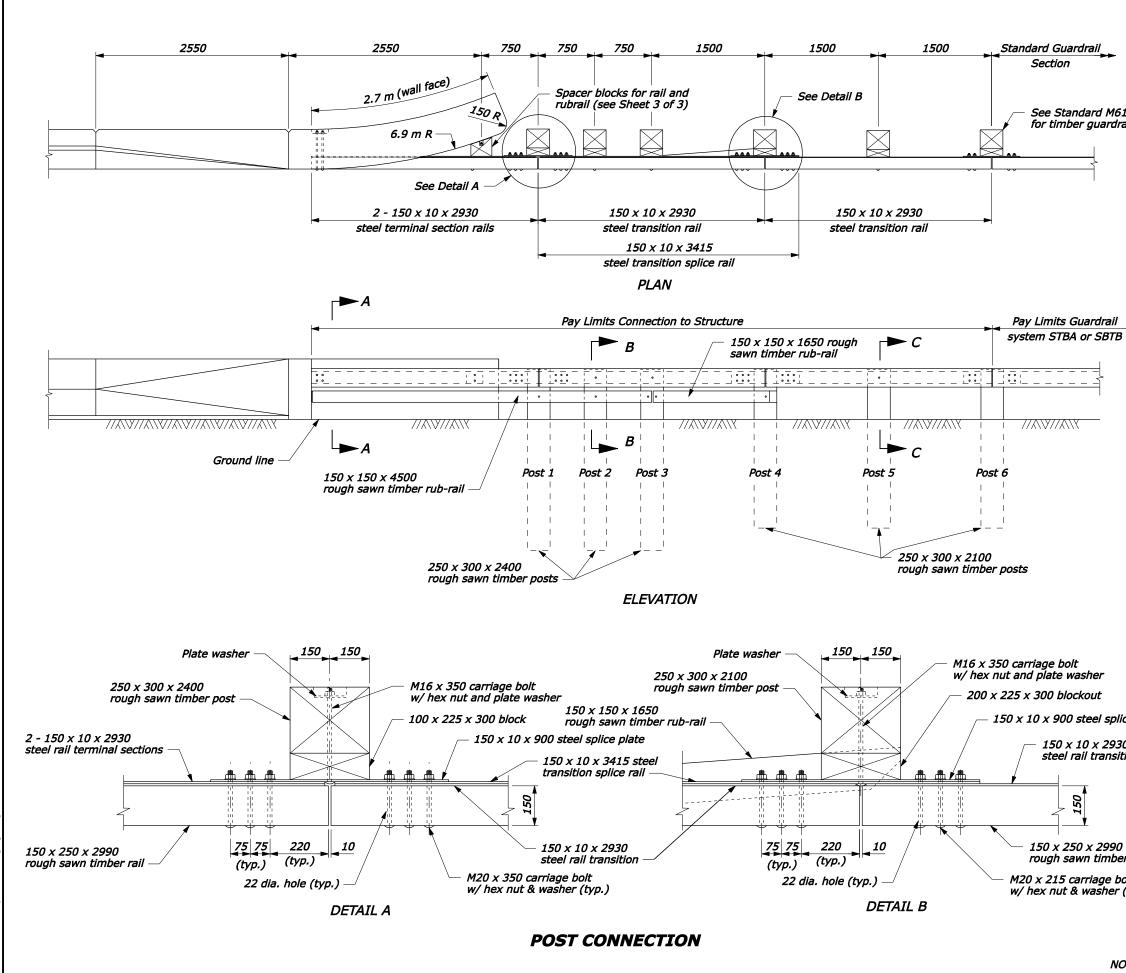

|                     |                                                                                                                                                        | STATE               | PROJECT                          | SHEET<br>NUMBER |
|---------------------|--------------------------------------------------------------------------------------------------------------------------------------------------------|---------------------|----------------------------------|-----------------|
|                     |                                                                                                                                                        |                     |                                  |                 |
|                     |                                                                                                                                                        |                     |                                  |                 |
|                     | NOTE:                                                                                                                                                  |                     |                                  |                 |
| 7-60<br>ail details | <ol> <li>See the following sheets for Sections A-A<br/>through C-C, steel rail layouts, and other<br/>details.</li> </ol>                              |                     |                                  |                 |
|                     | <ol><li>Use weathering steel for all structural steel<br/>and fastener hardware.</li></ol>                                                             |                     |                                  |                 |
|                     | <ol> <li>Furnish hardware in the metric sizes shown.<br/>Equivalent US Customary sizes may be used<br/>when metric sizes are not available.</li> </ol> |                     |                                  |                 |
|                     | 4. Dimensions without units are millimeters.                                                                                                           |                     |                                  |                 |
|                     |                                                                                                                                                        |                     |                                  |                 |
|                     |                                                                                                                                                        |                     |                                  |                 |
|                     |                                                                                                                                                        |                     |                                  |                 |
| ••                  |                                                                                                                                                        |                     |                                  |                 |
|                     |                                                                                                                                                        |                     |                                  |                 |
|                     |                                                                                                                                                        |                     |                                  |                 |
|                     |                                                                                                                                                        |                     |                                  |                 |
|                     |                                                                                                                                                        |                     |                                  |                 |
|                     |                                                                                                                                                        |                     |                                  |                 |
|                     |                                                                                                                                                        |                     |                                  |                 |
|                     |                                                                                                                                                        |                     |                                  |                 |
|                     |                                                                                                                                                        |                     |                                  |                 |
|                     |                                                                                                                                                        |                     |                                  |                 |
|                     |                                                                                                                                                        |                     |                                  |                 |
|                     |                                                                                                                                                        |                     |                                  |                 |
|                     |                                                                                                                                                        |                     |                                  |                 |
|                     |                                                                                                                                                        |                     |                                  |                 |
|                     |                                                                                                                                                        |                     |                                  |                 |
| e plate             |                                                                                                                                                        |                     |                                  |                 |
| חמ                  |                                                                                                                                                        |                     |                                  |                 |
|                     |                                                                                                                                                        |                     |                                  |                 |
|                     |                                                                                                                                                        |                     |                                  |                 |
|                     |                                                                                                                                                        |                     |                                  |                 |
| rail                |                                                                                                                                                        |                     | OF TRANSPORTATI                  |                 |
| lt<br>typ.)         | FEDERAL HIGHWAY ADMINISTRATION<br>FEDERAL LANDS HIGHWAY<br>METRIC STANDARD                                                                             |                     |                                  |                 |
| .,,,,               | STEEL-BACI                                                                                                                                             | KED T<br>NNE<br>BAC | IMBER GU<br>CTION TO<br>CK STRUC | )               |
| SCALE               | STANDARD APPR                                                                                                                                          | Shee                | t 1 of 3                         | STANDARD        |
|                     | REVISED:<br>DRAFT: 1/2008                                                                                                                              |                     |                                  | M617-66         |