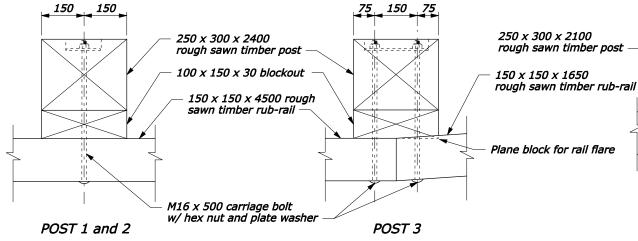

150

SPACER BLOCK FOR RUB-RAIL

**RUB-RAIL CONNECTIONS** 

175 deep recess for rail and rubrail