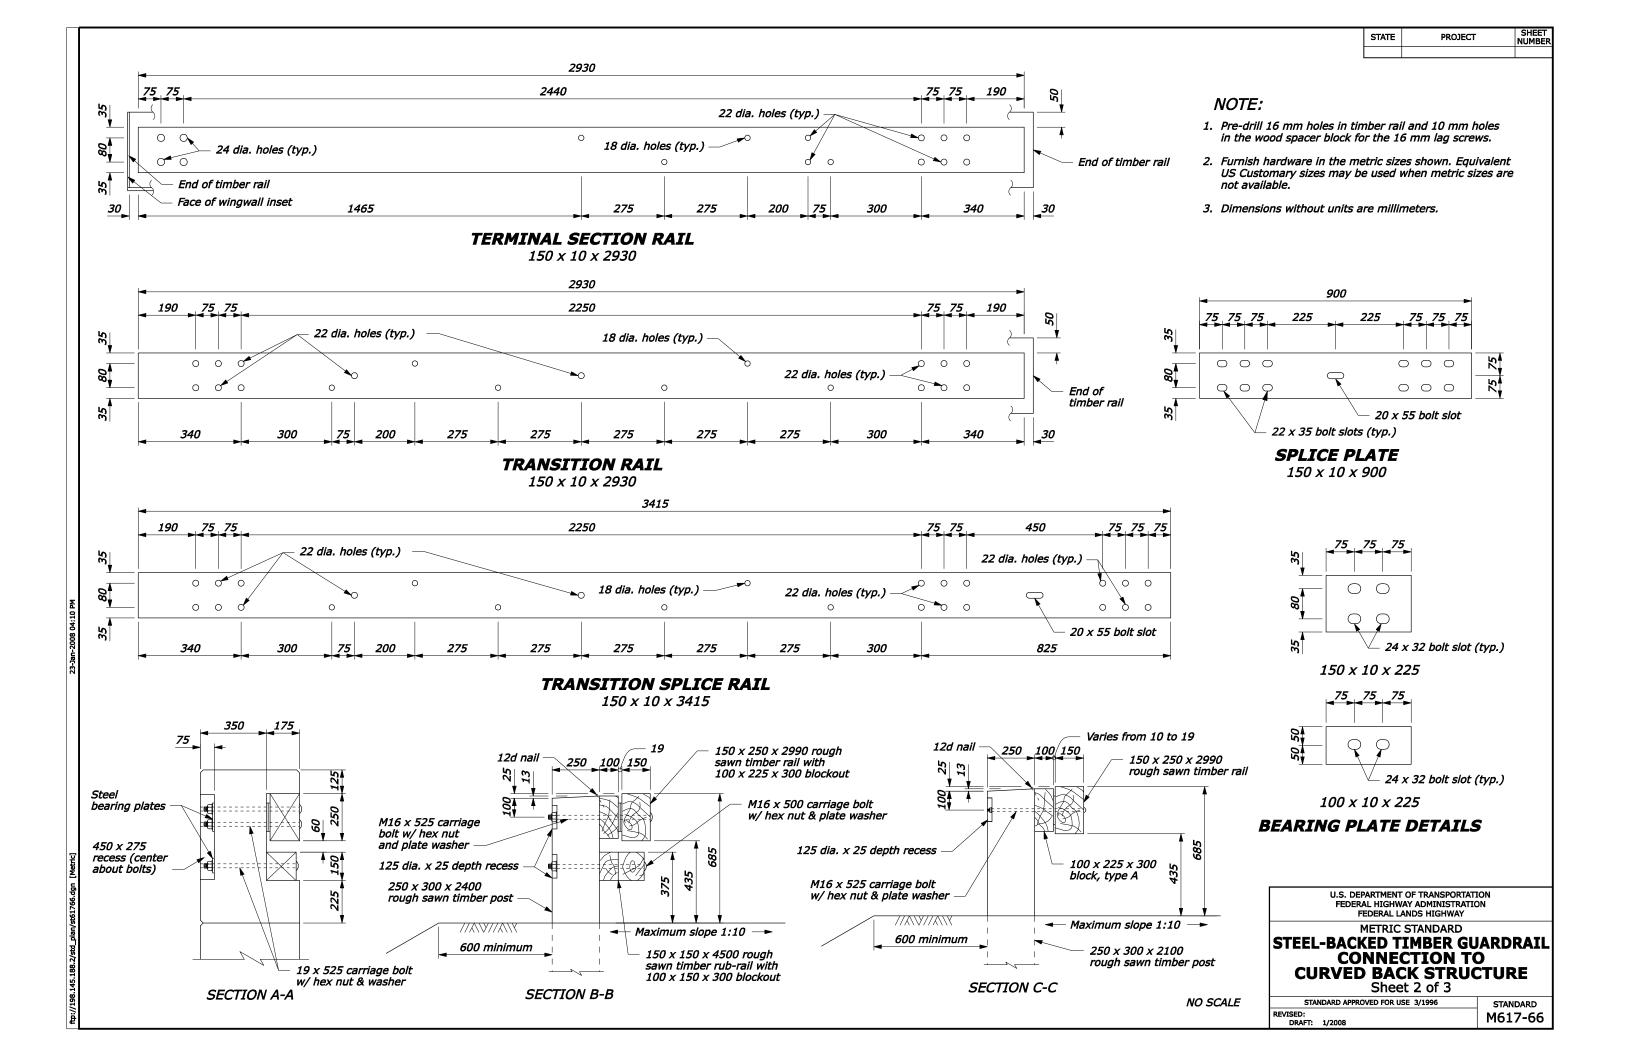

|                     |                                                                                                                                                        | STATE               | PROJECT                          | SHEET<br>NUMBER |
|---------------------|--------------------------------------------------------------------------------------------------------------------------------------------------------|---------------------|----------------------------------|-----------------|
|                     |                                                                                                                                                        |                     |                                  |                 |
|                     |                                                                                                                                                        |                     |                                  |                 |
|                     | NOTE:                                                                                                                                                  |                     |                                  |                 |
| 7-60<br>ail details | <ol> <li>See the following sheets for Sections A-A<br/>through C-C, steel rail layouts, and other<br/>details.</li> </ol>                              |                     |                                  |                 |
|                     | <ol><li>Use weathering steel for all structural steel<br/>and fastener hardware.</li></ol>                                                             |                     |                                  |                 |
|                     | <ol> <li>Furnish hardware in the metric sizes shown.<br/>Equivalent US Customary sizes may be used<br/>when metric sizes are not available.</li> </ol> |                     |                                  |                 |
|                     | 4. Dimensions without units are millimeters.                                                                                                           |                     |                                  |                 |
|                     |                                                                                                                                                        |                     |                                  |                 |
|                     |                                                                                                                                                        |                     |                                  |                 |
|                     |                                                                                                                                                        |                     |                                  |                 |
| ••                  |                                                                                                                                                        |                     |                                  |                 |
|                     |                                                                                                                                                        |                     |                                  |                 |
|                     |                                                                                                                                                        |                     |                                  |                 |
|                     |                                                                                                                                                        |                     |                                  |                 |
|                     |                                                                                                                                                        |                     |                                  |                 |
|                     |                                                                                                                                                        |                     |                                  |                 |
|                     |                                                                                                                                                        |                     |                                  |                 |
|                     |                                                                                                                                                        |                     |                                  |                 |
|                     |                                                                                                                                                        |                     |                                  |                 |
|                     |                                                                                                                                                        |                     |                                  |                 |
|                     |                                                                                                                                                        |                     |                                  |                 |
|                     |                                                                                                                                                        |                     |                                  |                 |
|                     |                                                                                                                                                        |                     |                                  |                 |
|                     |                                                                                                                                                        |                     |                                  |                 |
|                     |                                                                                                                                                        |                     |                                  |                 |
| e plate             |                                                                                                                                                        |                     |                                  |                 |
| חמ                  |                                                                                                                                                        |                     |                                  |                 |
|                     |                                                                                                                                                        |                     |                                  |                 |
|                     |                                                                                                                                                        |                     |                                  |                 |
|                     |                                                                                                                                                        |                     |                                  |                 |
| rail                |                                                                                                                                                        |                     | OF TRANSPORTATI                  |                 |
| lt<br>typ.)         | FEDERAL HIGHWAY ADMINISTRATION<br>FEDERAL LANDS HIGHWAY<br>METRIC STANDARD                                                                             |                     |                                  |                 |
| .,,,,               | STEEL-BACI                                                                                                                                             | KED T<br>NNE<br>BAC | IMBER GU<br>CTION TO<br>CK STRUC | )               |
| SCALE               | STANDARD APPR                                                                                                                                          | Shee                | t 1 of 3                         | STANDARD        |
|                     | REVISED:<br>DRAFT: 1/2008                                                                                                                              |                     |                                  | M617-66         |