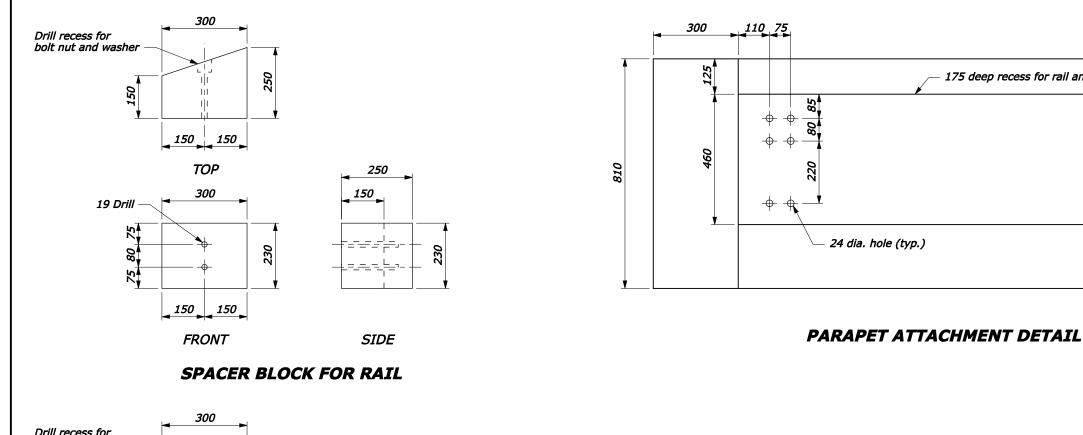

150

SPACER BLOCK FOR RUB-RAIL

**RUB-RAIL CONNECTIONS** 

175 deep recess for rail and rubrail