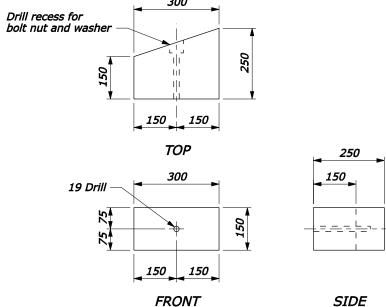

150

SPACER BLOCK FOR RUB-RAIL

**RUB-RAIL CONNECTIONS** 

175 deep recess for rail and rubrail