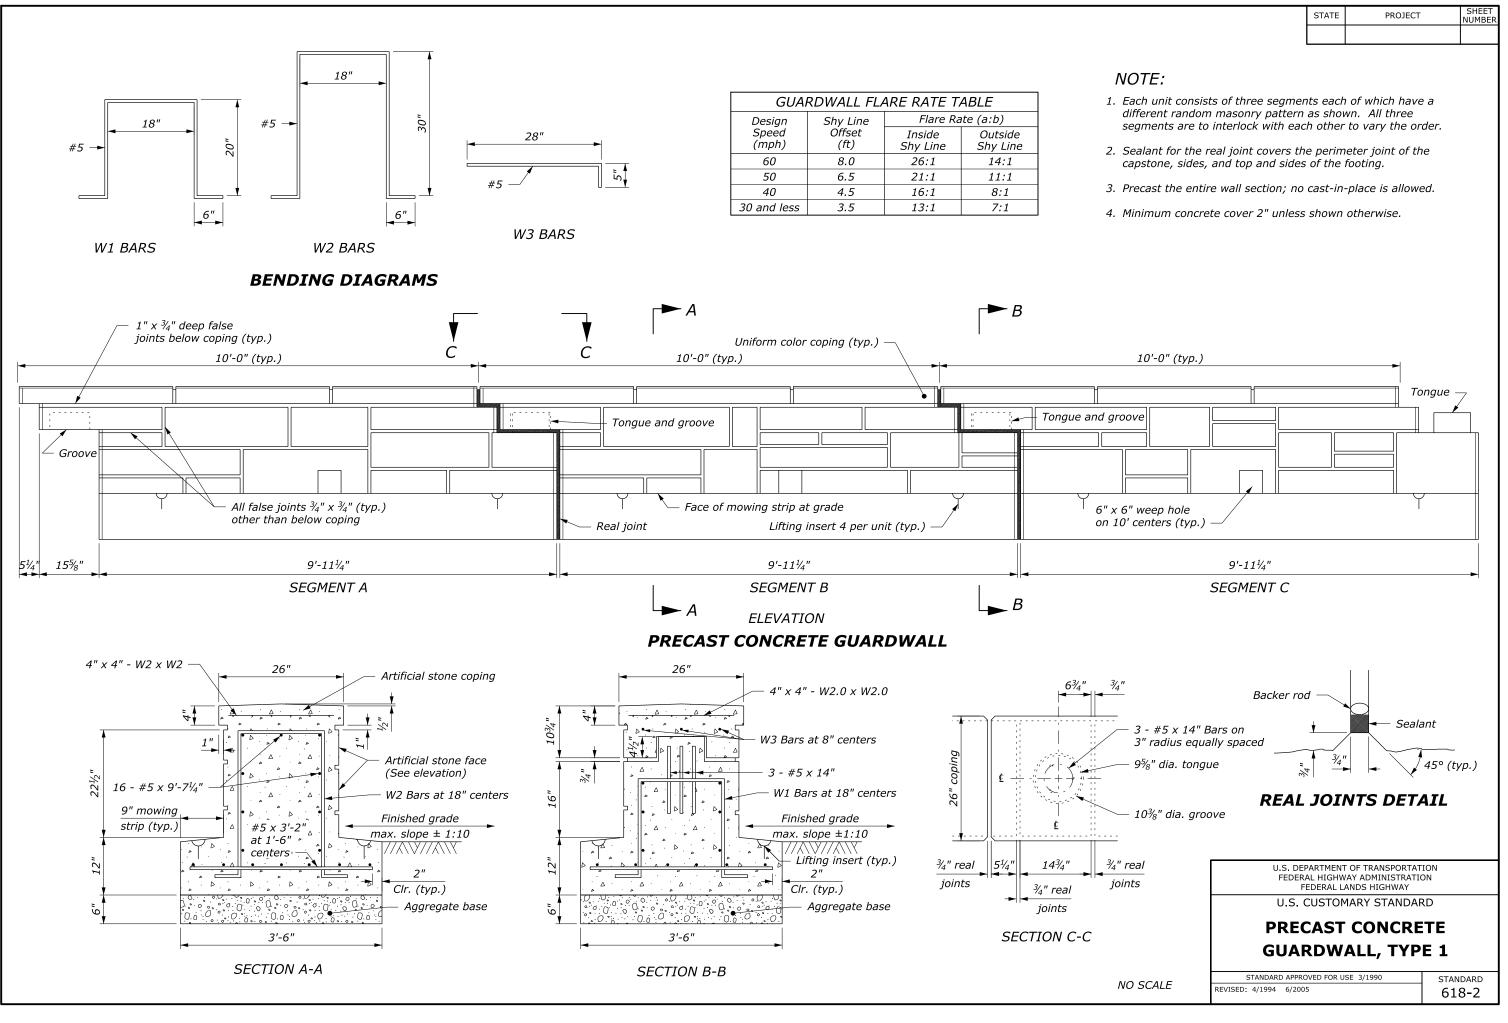

NO SC.

|                    |                                                                                                                 | STATE                                                                                                                                                | PROJECT                     | SHEET<br>NUMBER |  |  |  |  |
|--------------------|-----------------------------------------------------------------------------------------------------------------|------------------------------------------------------------------------------------------------------------------------------------------------------|-----------------------------|-----------------|--|--|--|--|
|                    |                                                                                                                 |                                                                                                                                                      |                             |                 |  |  |  |  |
|                    |                                                                                                                 |                                                                                                                                                      |                             |                 |  |  |  |  |
| 1                  | NOTE:                                                                                                           |                                                                                                                                                      |                             |                 |  |  |  |  |
| 1.                 | 1. Terminal sections, Type A and Type B, interlock with any of the precast concrete guardwall segments.         |                                                                                                                                                      |                             |                 |  |  |  |  |
| 2.                 | Sealant for the real joint covers the perimeter joint of the capstone, sides, and top and sides of the footing. |                                                                                                                                                      |                             |                 |  |  |  |  |
| 3.                 | Precast the entire wall se                                                                                      | recast the entire wall section; no cast-in-place allowed.                                                                                            |                             |                 |  |  |  |  |
| 4.                 | Minimum concrete cover                                                                                          | num concrete cover 2" unless shown otherwise.                                                                                                        |                             |                 |  |  |  |  |
| 5.                 | by using the appropriate                                                                                        | e guardwall terminal section outside the clear zone<br>sing the appropriate flare rate in guardwall layout<br>Standard 618-2) and as directed by CO. |                             |                 |  |  |  |  |
|                    |                                                                                                                 |                                                                                                                                                      |                             |                 |  |  |  |  |
|                    |                                                                                                                 |                                                                                                                                                      |                             |                 |  |  |  |  |
|                    |                                                                                                                 |                                                                                                                                                      |                             |                 |  |  |  |  |
|                    |                                                                                                                 |                                                                                                                                                      |                             |                 |  |  |  |  |
|                    |                                                                                                                 |                                                                                                                                                      |                             |                 |  |  |  |  |
|                    |                                                                                                                 |                                                                                                                                                      |                             |                 |  |  |  |  |
|                    |                                                                                                                 |                                                                                                                                                      |                             |                 |  |  |  |  |
|                    |                                                                                                                 |                                                                                                                                                      |                             |                 |  |  |  |  |
|                    |                                                                                                                 |                                                                                                                                                      |                             |                 |  |  |  |  |
|                    |                                                                                                                 |                                                                                                                                                      |                             |                 |  |  |  |  |
|                    |                                                                                                                 |                                                                                                                                                      |                             |                 |  |  |  |  |
|                    |                                                                                                                 |                                                                                                                                                      |                             |                 |  |  |  |  |
|                    |                                                                                                                 |                                                                                                                                                      |                             |                 |  |  |  |  |
|                    | Backer rod —                                                                                                    |                                                                                                                                                      | — Sealant                   |                 |  |  |  |  |
|                    | 34 "                                                                                                            |                                                                                                                                                      | 45° (t)                     | vn)             |  |  |  |  |
|                    | <i>б</i> .                                                                                                      | <u>→</u> ►   ◄                                                                                                                                       | ¥ 45 (t)                    | ,p.)            |  |  |  |  |
| REAL JOINTS DETAIL |                                                                                                                 |                                                                                                                                                      |                             |                 |  |  |  |  |
|                    |                                                                                                                 |                                                                                                                                                      |                             |                 |  |  |  |  |
|                    |                                                                                                                 |                                                                                                                                                      |                             |                 |  |  |  |  |
|                    |                                                                                                                 |                                                                                                                                                      |                             |                 |  |  |  |  |
|                    |                                                                                                                 |                                                                                                                                                      |                             |                 |  |  |  |  |
|                    | U.S. DEPARTMENT OF TRANSPORTATION<br>FEDERAL HIGHWAY ADMINISTRATION                                             |                                                                                                                                                      |                             |                 |  |  |  |  |
|                    | FEDERAL LANDS HIGHWAY<br>U.S. CUSTOMARY STANDARD                                                                |                                                                                                                                                      |                             |                 |  |  |  |  |
|                    | PRECAST CONCRETE<br>GUARDWALL, TYPE 1,                                                                          |                                                                                                                                                      |                             |                 |  |  |  |  |
|                    | TER                                                                                                             | MINAI                                                                                                                                                | <b>L SECTIO</b>             | NŚ,             |  |  |  |  |
| <u> </u>           | STANDARD AF                                                                                                     | PPROVED FOR U                                                                                                                                        | <b>A AND B</b><br>SE 3/1990 | STANDARD        |  |  |  |  |
| SCA                | REVISED: 4/1994 6/                                                                                              | 2005                                                                                                                                                 |                             | 618-3           |  |  |  |  |