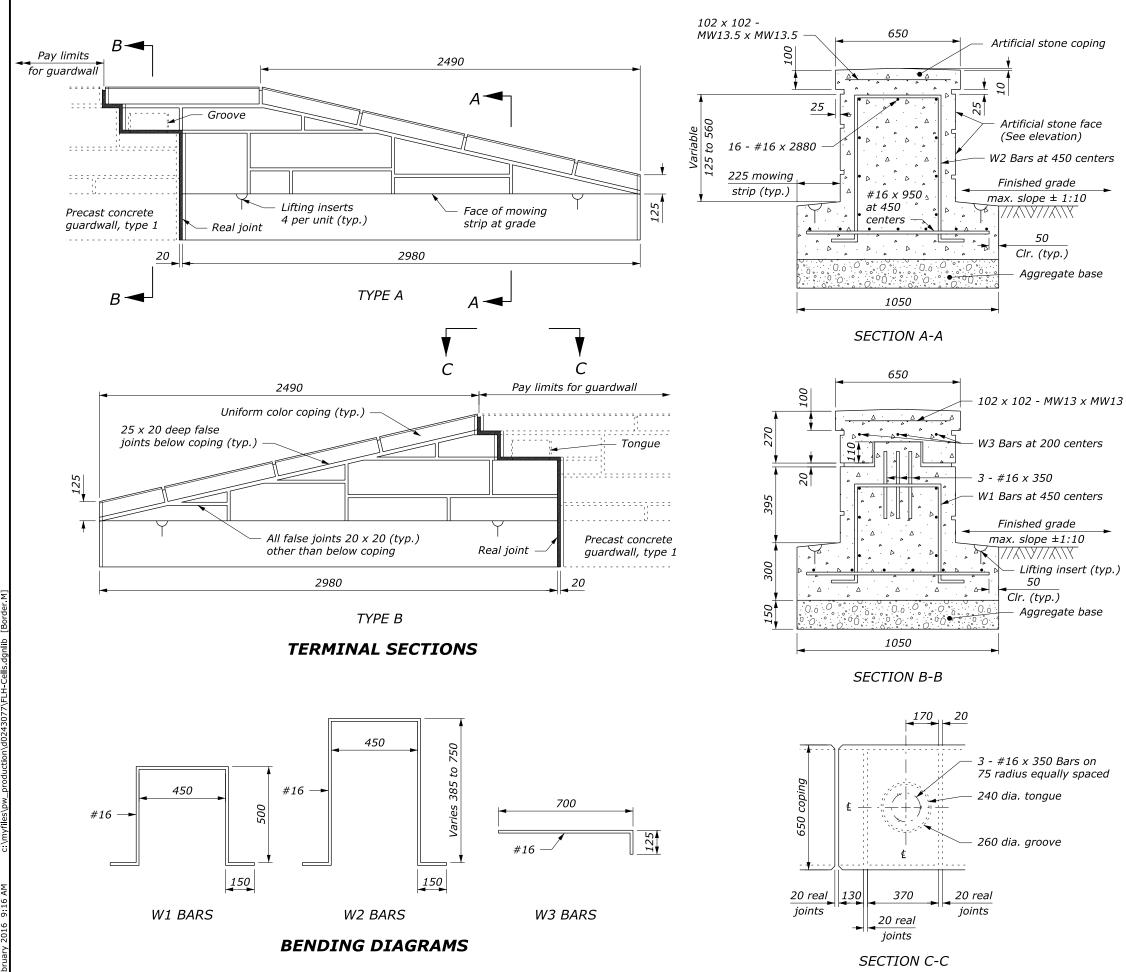

|                    |                                                                                                                                                                 | STATE                                                  | PROJECT               | SHEET<br>NUMBER    |  |  |  |
|--------------------|-----------------------------------------------------------------------------------------------------------------------------------------------------------------|--------------------------------------------------------|-----------------------|--------------------|--|--|--|
|                    |                                                                                                                                                                 |                                                        |                       |                    |  |  |  |
| ,                  | NOTE                                                                                                                                                            |                                                        |                       |                    |  |  |  |
|                    | <b>VOTE:</b><br>Terminal sections, Type A                                                                                                                       | and Tu                                                 | ne B interloci        | c with             |  |  |  |
| 1.                 | any of the precast concre                                                                                                                                       |                                                        |                       |                    |  |  |  |
| 2.                 | . Sealant for the real joint covers the perimeter joint of the capstone, sides, and top and sides of the footing.                                               |                                                        |                       |                    |  |  |  |
| 3.                 | Precast the entire wall see                                                                                                                                     | ast the entire wall section; no cast-in-place allowed. |                       |                    |  |  |  |
| 4.                 | Minimum concrete cover :                                                                                                                                        | um concrete cover 50 mm unless shown otherwise.        |                       |                    |  |  |  |
| 5.                 | lace guardwall terminal section outside the clear zone<br>y using the appropriate flare rate in guardwall layout<br>see Standard M618-2) and as directed by CO. |                                                        |                       |                    |  |  |  |
| 6.                 | 6. Dimensions without units are millimeters.                                                                                                                    |                                                        |                       |                    |  |  |  |
|                    |                                                                                                                                                                 |                                                        |                       |                    |  |  |  |
|                    |                                                                                                                                                                 |                                                        |                       |                    |  |  |  |
|                    |                                                                                                                                                                 |                                                        |                       |                    |  |  |  |
|                    |                                                                                                                                                                 |                                                        |                       |                    |  |  |  |
|                    |                                                                                                                                                                 |                                                        |                       |                    |  |  |  |
|                    |                                                                                                                                                                 |                                                        |                       |                    |  |  |  |
|                    |                                                                                                                                                                 |                                                        |                       |                    |  |  |  |
|                    |                                                                                                                                                                 |                                                        |                       |                    |  |  |  |
|                    |                                                                                                                                                                 |                                                        |                       |                    |  |  |  |
|                    |                                                                                                                                                                 |                                                        |                       |                    |  |  |  |
|                    |                                                                                                                                                                 |                                                        |                       |                    |  |  |  |
|                    |                                                                                                                                                                 |                                                        |                       |                    |  |  |  |
|                    |                                                                                                                                                                 |                                                        |                       |                    |  |  |  |
|                    |                                                                                                                                                                 |                                                        |                       |                    |  |  |  |
|                    |                                                                                                                                                                 |                                                        |                       |                    |  |  |  |
|                    |                                                                                                                                                                 |                                                        |                       |                    |  |  |  |
|                    | Backer rod —                                                                                                                                                    |                                                        |                       |                    |  |  |  |
|                    | ŧ                                                                                                                                                               |                                                        | - Sealant             |                    |  |  |  |
|                    |                                                                                                                                                                 |                                                        | <u> </u>              | _                  |  |  |  |
|                    | 07                                                                                                                                                              | 20                                                     | <b>↓</b> 45°          | (typ.)             |  |  |  |
|                    |                                                                                                                                                                 |                                                        | X                     |                    |  |  |  |
| REAL JOINTS DETAIL |                                                                                                                                                                 |                                                        |                       |                    |  |  |  |
|                    |                                                                                                                                                                 |                                                        |                       |                    |  |  |  |
|                    |                                                                                                                                                                 |                                                        |                       |                    |  |  |  |
|                    |                                                                                                                                                                 |                                                        |                       |                    |  |  |  |
|                    |                                                                                                                                                                 |                                                        |                       |                    |  |  |  |
|                    |                                                                                                                                                                 |                                                        |                       |                    |  |  |  |
|                    | FEDER                                                                                                                                                           | AL HIGHW                                               | OF TRANSPORTAT        |                    |  |  |  |
|                    | FEDERAL LANDS HIGHWAY<br>METRIC STANDARD                                                                                                                        |                                                        |                       |                    |  |  |  |
|                    | PREC                                                                                                                                                            | CAST                                                   | CONCRE                |                    |  |  |  |
|                    | GUAR                                                                                                                                                            | ΙΝΔΙ                                                   | ALL, TYPI<br>_ SÉCTIO | = 1,<br>NS.        |  |  |  |
|                    | T                                                                                                                                                               | YPE /                                                  | A AND B               |                    |  |  |  |
| SCA                | LE STANDARD APPRO                                                                                                                                               |                                                        | SE 3/1996             | standard<br>M618-3 |  |  |  |