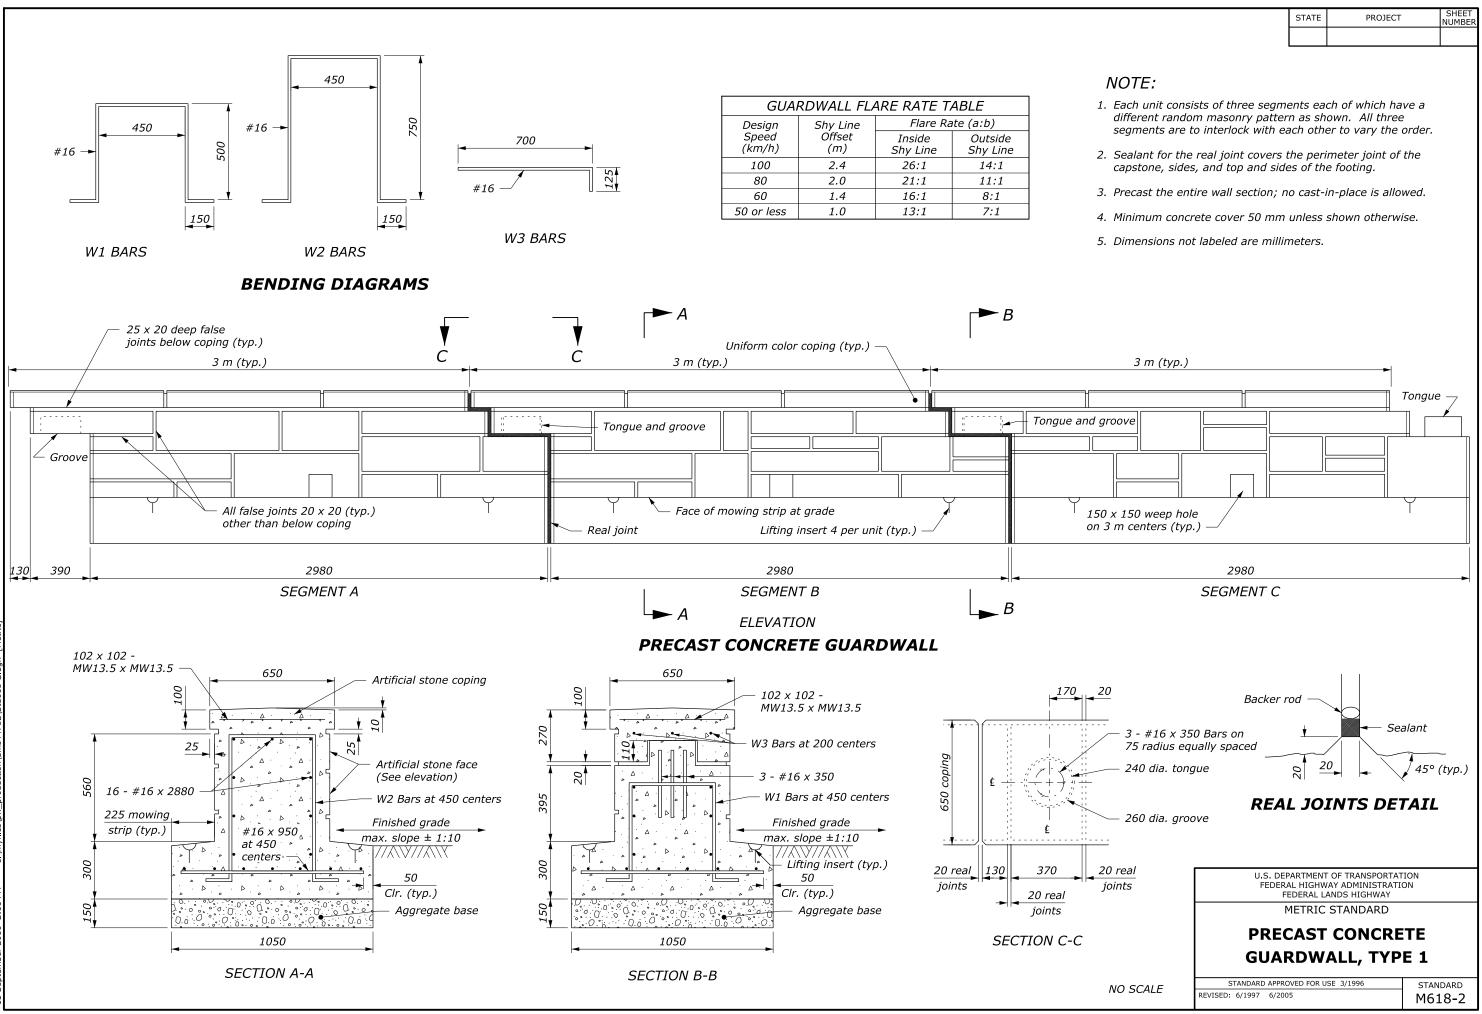

|                    |                                                                                                                                                                 | STATE                                                  | PROJECT               | SHEET<br>NUMBER    |  |  |  |
|--------------------|-----------------------------------------------------------------------------------------------------------------------------------------------------------------|--------------------------------------------------------|-----------------------|--------------------|--|--|--|
|                    |                                                                                                                                                                 |                                                        |                       |                    |  |  |  |
| ,                  | NOTE                                                                                                                                                            |                                                        |                       |                    |  |  |  |
|                    | <b>VOTE:</b><br>Terminal sections, Type A                                                                                                                       | and Tu                                                 | ne B interloci        | c with             |  |  |  |
| 1.                 | any of the precast concre                                                                                                                                       |                                                        |                       |                    |  |  |  |
| 2.                 | . Sealant for the real joint covers the perimeter joint of the capstone, sides, and top and sides of the footing.                                               |                                                        |                       |                    |  |  |  |
| 3.                 | Precast the entire wall see                                                                                                                                     | ast the entire wall section; no cast-in-place allowed. |                       |                    |  |  |  |
| 4.                 | Minimum concrete cover :                                                                                                                                        | um concrete cover 50 mm unless shown otherwise.        |                       |                    |  |  |  |
| 5.                 | lace guardwall terminal section outside the clear zone<br>y using the appropriate flare rate in guardwall layout<br>see Standard M618-2) and as directed by CO. |                                                        |                       |                    |  |  |  |
| 6.                 | 6. Dimensions without units are millimeters.                                                                                                                    |                                                        |                       |                    |  |  |  |
|                    |                                                                                                                                                                 |                                                        |                       |                    |  |  |  |
|                    |                                                                                                                                                                 |                                                        |                       |                    |  |  |  |
|                    |                                                                                                                                                                 |                                                        |                       |                    |  |  |  |
|                    |                                                                                                                                                                 |                                                        |                       |                    |  |  |  |
|                    |                                                                                                                                                                 |                                                        |                       |                    |  |  |  |
|                    |                                                                                                                                                                 |                                                        |                       |                    |  |  |  |
|                    |                                                                                                                                                                 |                                                        |                       |                    |  |  |  |
|                    |                                                                                                                                                                 |                                                        |                       |                    |  |  |  |
|                    |                                                                                                                                                                 |                                                        |                       |                    |  |  |  |
|                    |                                                                                                                                                                 |                                                        |                       |                    |  |  |  |
|                    |                                                                                                                                                                 |                                                        |                       |                    |  |  |  |
|                    |                                                                                                                                                                 |                                                        |                       |                    |  |  |  |
|                    |                                                                                                                                                                 |                                                        |                       |                    |  |  |  |
|                    |                                                                                                                                                                 |                                                        |                       |                    |  |  |  |
|                    |                                                                                                                                                                 |                                                        |                       |                    |  |  |  |
|                    |                                                                                                                                                                 |                                                        |                       |                    |  |  |  |
|                    | Backer rod —                                                                                                                                                    |                                                        |                       |                    |  |  |  |
|                    | ŧ                                                                                                                                                               |                                                        | - Sealant             |                    |  |  |  |
|                    |                                                                                                                                                                 |                                                        | <u> </u>              | _                  |  |  |  |
|                    | 07                                                                                                                                                              | 20                                                     | <b>↓</b> 45°          | (typ.)             |  |  |  |
|                    |                                                                                                                                                                 |                                                        | X                     |                    |  |  |  |
| REAL JOINTS DETAIL |                                                                                                                                                                 |                                                        |                       |                    |  |  |  |
|                    |                                                                                                                                                                 |                                                        |                       |                    |  |  |  |
|                    |                                                                                                                                                                 |                                                        |                       |                    |  |  |  |
|                    |                                                                                                                                                                 |                                                        |                       |                    |  |  |  |
|                    |                                                                                                                                                                 |                                                        |                       |                    |  |  |  |
|                    |                                                                                                                                                                 |                                                        |                       |                    |  |  |  |
|                    | FEDER                                                                                                                                                           | AL HIGHW                                               | OF TRANSPORTAT        |                    |  |  |  |
|                    | FEDERAL LANDS HIGHWAY<br>METRIC STANDARD                                                                                                                        |                                                        |                       |                    |  |  |  |
|                    | PREC                                                                                                                                                            | CAST                                                   | CONCRE                |                    |  |  |  |
|                    | GUAR                                                                                                                                                            | ΙΝΔΙ                                                   | ALL, TYPI<br>_ SÉCTIO | = 1,<br>NS.        |  |  |  |
|                    | T                                                                                                                                                               | YPE /                                                  | A AND B               |                    |  |  |  |
| SCA                | LE STANDARD APPRO                                                                                                                                               |                                                        | SE 3/1996             | standard<br>M618-3 |  |  |  |