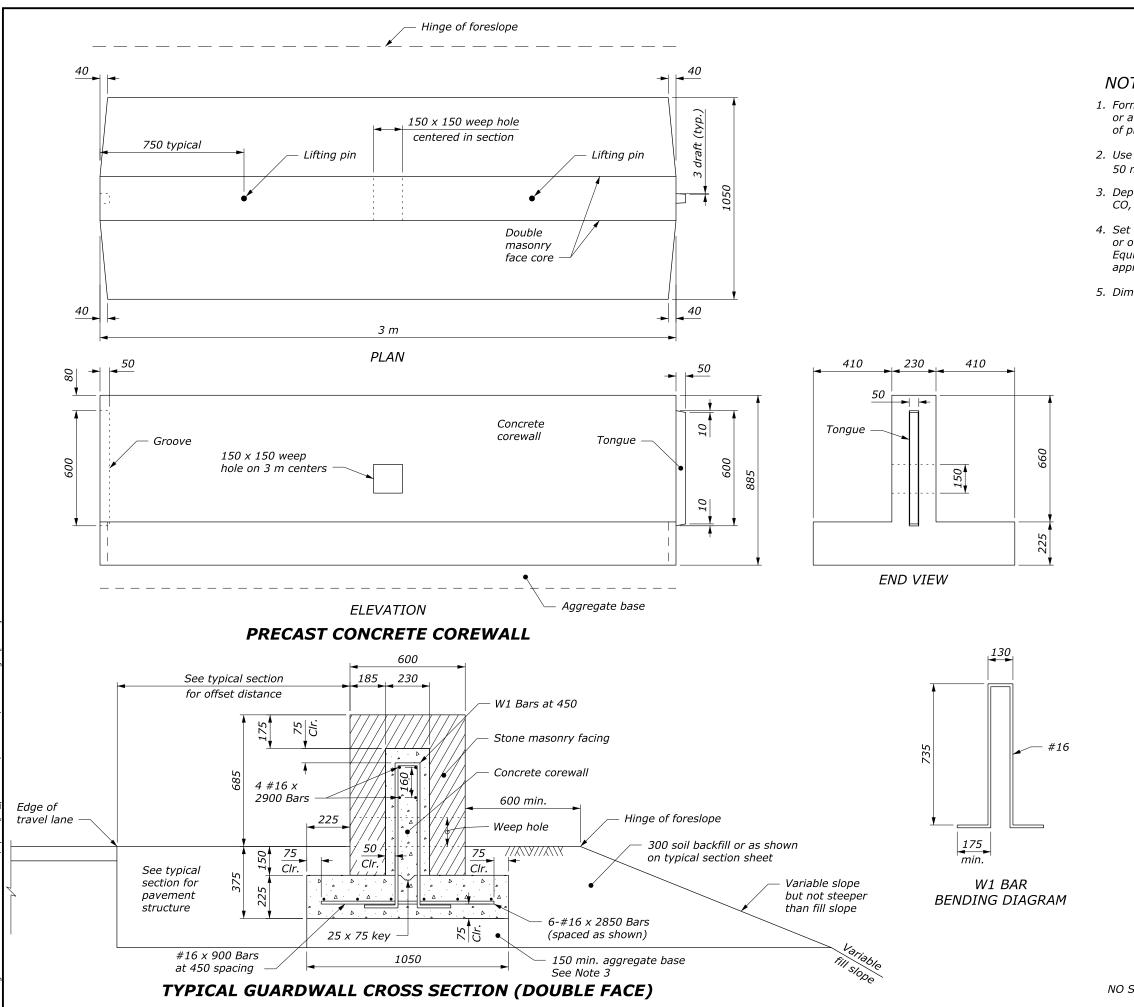

STATE

PROJECT

SHEET NUMBER

STANDARD

620-2

|       |                                                                                                                                                                                                     | STATE | PROJECT   | SHEET<br>NUMBER    |  |  |
|-------|-----------------------------------------------------------------------------------------------------------------------------------------------------------------------------------------------------|-------|-----------|--------------------|--|--|
|       |                                                                                                                                                                                                     |       |           |                    |  |  |
| NOTE. |                                                                                                                                                                                                     |       |           |                    |  |  |
|       | NOTE:                                                                                                                                                                                               |       |           |                    |  |  |
| !.    | Form construction joints in the corewall at 9 m intervals<br>or at the option of the Contractor, construct the corewall<br>of precast concrete units.                                               |       |           |                    |  |  |
| 2.    | <i>Use cast-in-place corewall on curves with radius less than 50 m.</i>                                                                                                                             |       |           |                    |  |  |
| 3.    | Depth of base may be less than 150 mm as directed by the CO, when the foundation is on either rock fill or solid rock.                                                                              |       |           |                    |  |  |
| 4.    | Set galvanized metal slots with anchors for the stone work<br>or other approved type of metal anchors in the concrete.<br>Equivalent attachment systems are allowed with the<br>approval of the CO. |       |           |                    |  |  |
| 5.    | Dimensions without units are millimeters                                                                                                                                                            |       |           |                    |  |  |
|       |                                                                                                                                                                                                     |       |           |                    |  |  |
|       |                                                                                                                                                                                                     |       |           |                    |  |  |
|       |                                                                                                                                                                                                     |       |           |                    |  |  |
|       |                                                                                                                                                                                                     |       |           |                    |  |  |
|       |                                                                                                                                                                                                     |       |           |                    |  |  |
|       |                                                                                                                                                                                                     |       |           |                    |  |  |
|       |                                                                                                                                                                                                     |       |           |                    |  |  |
|       |                                                                                                                                                                                                     |       |           |                    |  |  |
|       |                                                                                                                                                                                                     |       |           |                    |  |  |
|       |                                                                                                                                                                                                     |       |           |                    |  |  |
|       |                                                                                                                                                                                                     |       |           |                    |  |  |
|       |                                                                                                                                                                                                     |       |           |                    |  |  |
|       |                                                                                                                                                                                                     |       |           |                    |  |  |
|       |                                                                                                                                                                                                     |       |           |                    |  |  |
|       |                                                                                                                                                                                                     |       |           |                    |  |  |
|       |                                                                                                                                                                                                     |       |           |                    |  |  |
|       |                                                                                                                                                                                                     |       |           |                    |  |  |
|       |                                                                                                                                                                                                     |       |           |                    |  |  |
|       |                                                                                                                                                                                                     |       |           |                    |  |  |
|       |                                                                                                                                                                                                     |       |           |                    |  |  |
|       | U.S. DEPARTMENT OF TRANSPORTATION                                                                                                                                                                   |       |           |                    |  |  |
|       | FEDERAL HIGHWAY ADMINISTRATION<br>FEDERAL LANDS HIGHWAY                                                                                                                                             |       |           |                    |  |  |
|       | METRIC STANDARD<br>STONE MASONRY GUARDWALL                                                                                                                                                          |       |           |                    |  |  |
|       | (DOUBLE FACE)                                                                                                                                                                                       |       |           |                    |  |  |
|       | NO SCALE STANDARD APP<br>REVISED: 5/1997 6/2                                                                                                                                                        |       | SE 3/1996 | standard<br>M620-2 |  |  |
|       |                                                                                                                                                                                                     |       |           | 11020-2            |  |  |