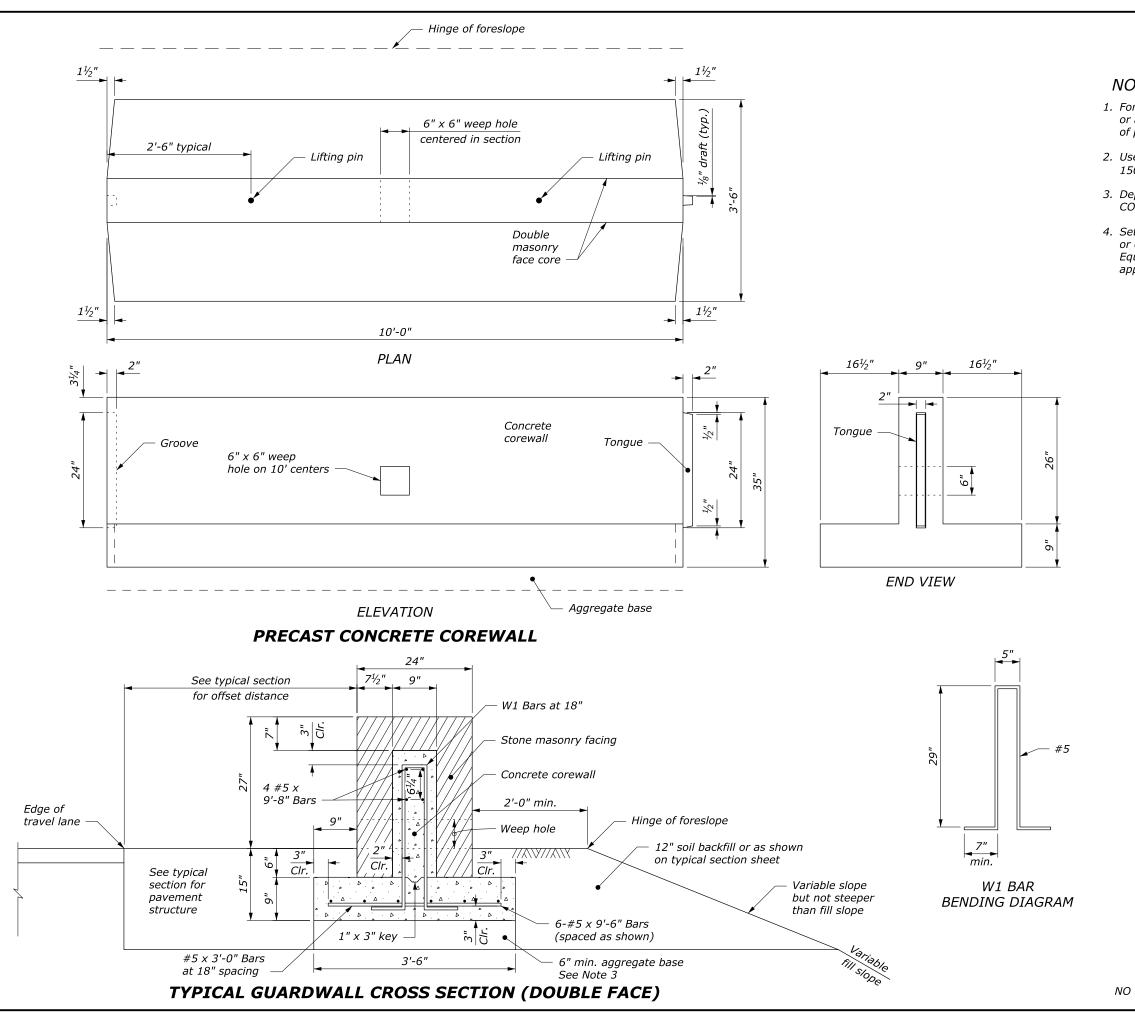

NO SCALE

REVISED: 4/1994 6/2005

| STANDARD APPROVED FOR USE 3/1990 STANDARD                                                                                             |  |  |  |  |  |  |
|---------------------------------------------------------------------------------------------------------------------------------------|--|--|--|--|--|--|
| STONE MASONRY GUARDWALL<br>(DOUBLE FACE)                                                                                              |  |  |  |  |  |  |
| U.S. CUSTOMARY STANDARD                                                                                                               |  |  |  |  |  |  |
| U.S. DEPARTMENT OF TRANSPORTATION<br>FEDERAL HIGHWAY ADMINISTRATION<br>FEDERAL LANDS HIGHWAY                                          |  |  |  |  |  |  |
|                                                                                                                                       |  |  |  |  |  |  |
|                                                                                                                                       |  |  |  |  |  |  |
|                                                                                                                                       |  |  |  |  |  |  |
|                                                                                                                                       |  |  |  |  |  |  |
|                                                                                                                                       |  |  |  |  |  |  |
|                                                                                                                                       |  |  |  |  |  |  |
|                                                                                                                                       |  |  |  |  |  |  |
|                                                                                                                                       |  |  |  |  |  |  |
|                                                                                                                                       |  |  |  |  |  |  |
|                                                                                                                                       |  |  |  |  |  |  |
|                                                                                                                                       |  |  |  |  |  |  |
|                                                                                                                                       |  |  |  |  |  |  |
|                                                                                                                                       |  |  |  |  |  |  |
|                                                                                                                                       |  |  |  |  |  |  |
|                                                                                                                                       |  |  |  |  |  |  |
|                                                                                                                                       |  |  |  |  |  |  |
| or other approved type of metal anchors in the concrete.<br>Equivalent attachment systems are allowed with the<br>approval of the CO. |  |  |  |  |  |  |
| CO, when the foundation is on either rock fill or solid rock.<br>Set galvanized metal slots with anchors for the stone work           |  |  |  |  |  |  |
| <i>150 feet.</i><br><i>Depth of base may be less than 6" as directed by the</i>                                                       |  |  |  |  |  |  |
| of precast concrete units.<br>Use cast-in-place corewall on curves with radius less than                                              |  |  |  |  |  |  |
| Form construction joints in the corewall at 30-foot intervals<br>or at the option of the Contractor, construct the corewall           |  |  |  |  |  |  |
| NOTE:                                                                                                                                 |  |  |  |  |  |  |
|                                                                                                                                       |  |  |  |  |  |  |