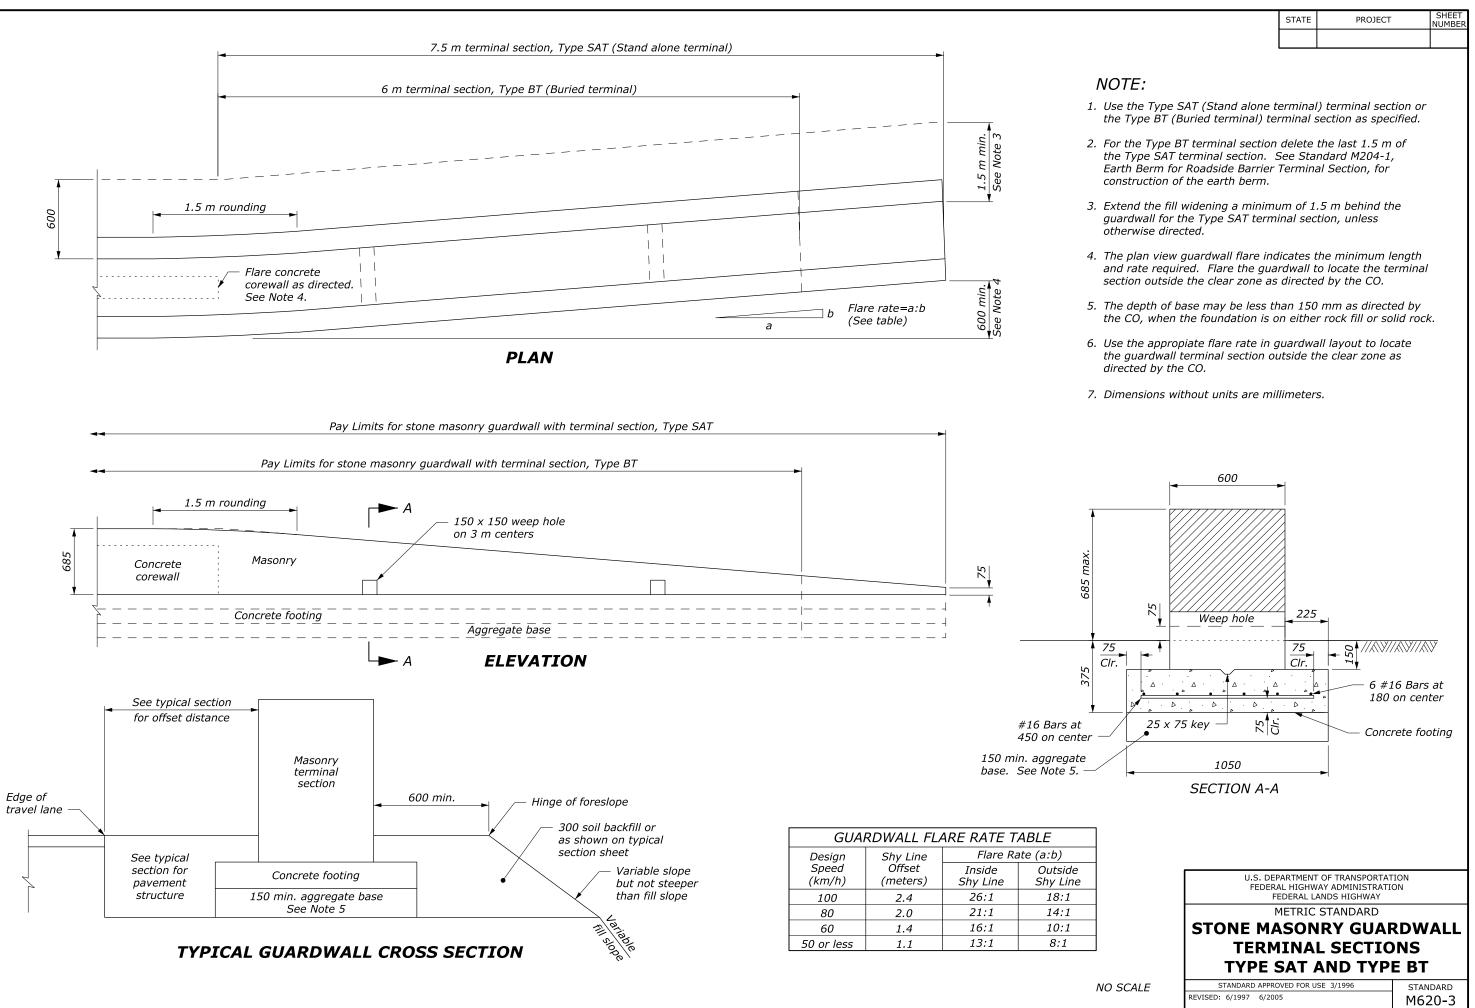

|                    |  |  |
|       | (DOUBLE FACE)                                                                                                                                                                                       |       |           |                    |  |  |
|       | NO SCALE STANDARD APP<br>REVISED: 5/1997 6/2                                                                                                                                                        |       | SE 3/1996 | standard<br>M620-2 |  |  |
|       |                                                                                                                                                                                                     |       |           | 11020-2            |  |  |