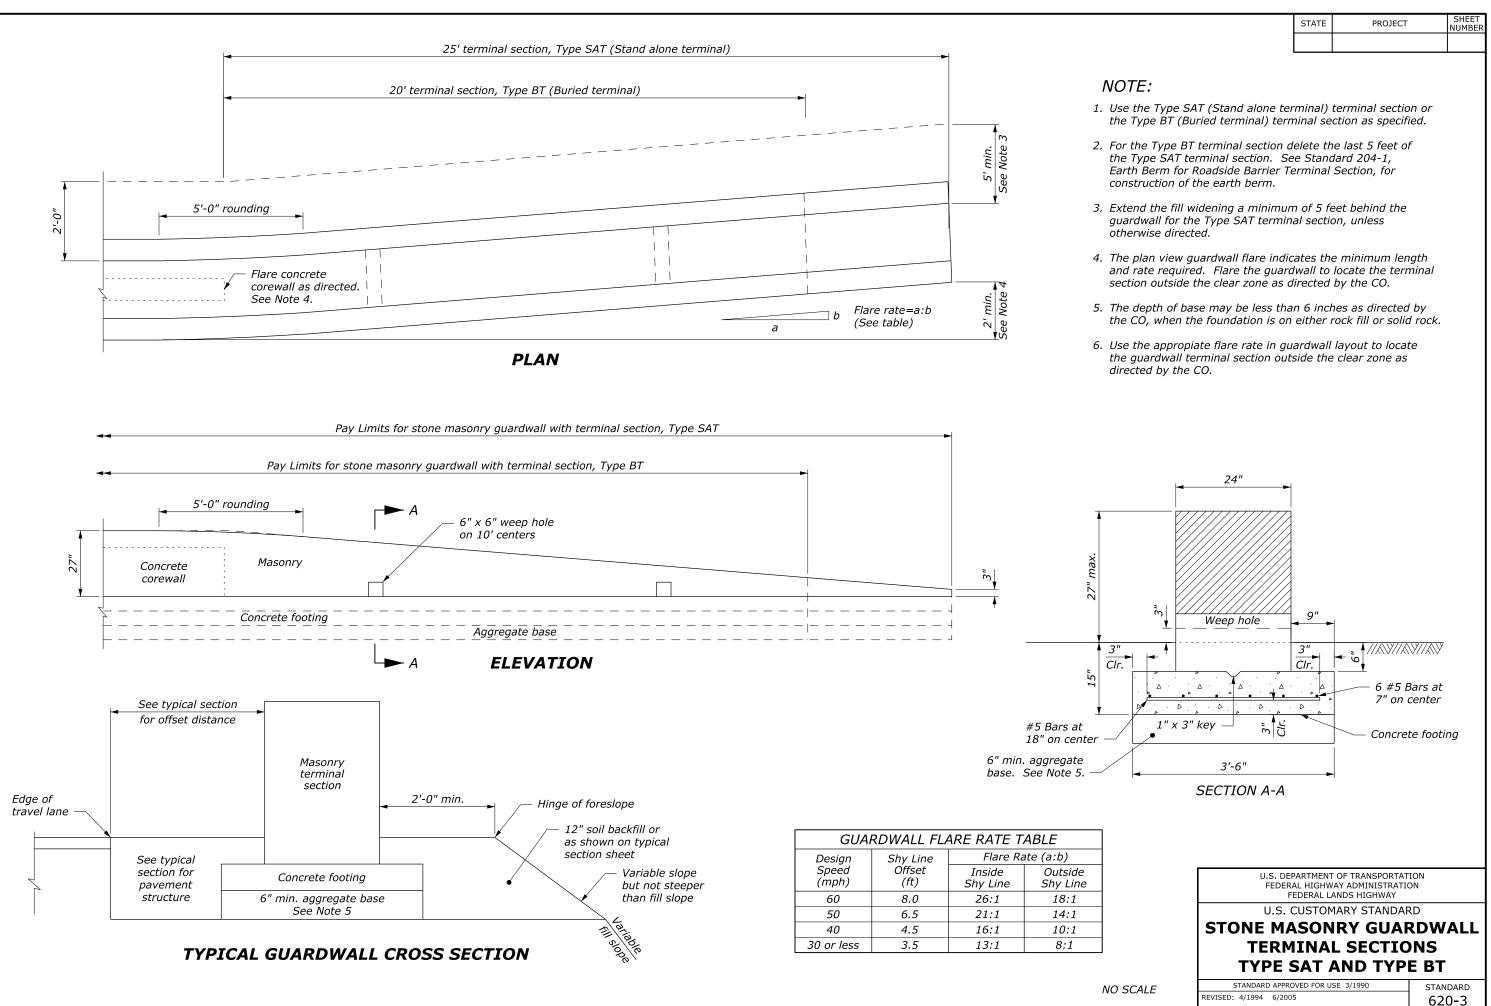

|                    |  |  |
|       | (DOUBLE FACE)                                                                                                                                                                                       |       |           |                    |  |  |
|       | NO SCALE STANDARD APP<br>REVISED: 5/1997 6/2                                                                                                                                                        |       | SE 3/1996 | standard<br>M620-2 |  |  |
|       |                                                                                                                                                                                                     |       |           | 11020-2            |  |  |