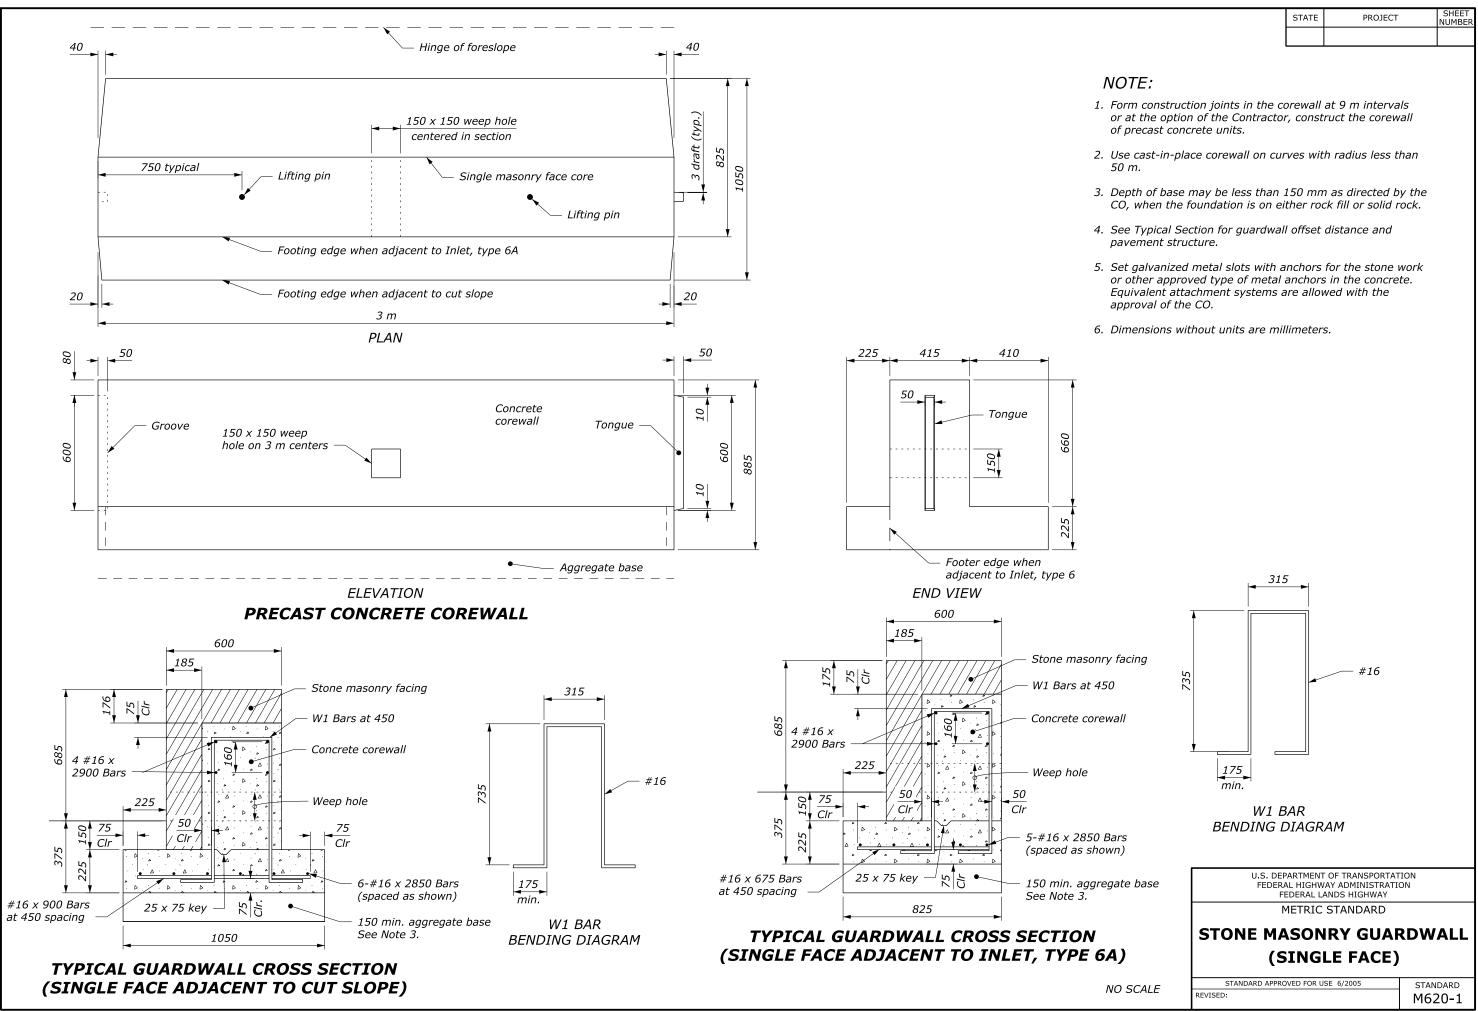

STATE

PROJECT

SHEET NUMBER

STANDARD

620-2

|       |                                                                                                                                                                                                     | STATE | PROJECT   | SHEET<br>NUMBER    |  |  |
|-------|-----------------------------------------------------------------------------------------------------------------------------------------------------------------------------------------------------|-------|-----------|--------------------|--|--|
|       |                                                                                                                                                                                                     |       |           |                    |  |  |
| NOTE. |                                                                                                                                                                                                     |       |           |                    |  |  |
|       | NOTE:                                                                                                                                                                                               |       |           |                    |  |  |
| !.    | Form construction joints in the corewall at 9 m intervals<br>or at the option of the Contractor, construct the corewall<br>of precast concrete units.                                               |       |           |                    |  |  |
| 2.    | <i>Use cast-in-place corewall on curves with radius less than 50 m.</i>                                                                                                                             |       |           |                    |  |  |
| 3.    | Depth of base may be less than 150 mm as directed by the CO, when the foundation is on either rock fill or solid rock.                                                                              |       |           |                    |  |  |
| 4.    | Set galvanized metal slots with anchors for the stone work<br>or other approved type of metal anchors in the concrete.<br>Equivalent attachment systems are allowed with the<br>approval of the CO. |       |           |                    |  |  |
| 5.    | Dimensions without units are millimeters                                                                                                                                                            |       |           |                    |  |  |
|       |                                                                                                                                                                                                     |       |           |                    |  |  |
|       |                                                                                                                                                                                                     |       |           |                    |  |  |
|       |                                                                                                                                                                                                     |       |           |                    |  |  |
|       |                                                                                                                                                                                                     |       |           |                    |  |  |
|       |                                                                                                                                                                                                     |       |           |                    |  |  |
|       |                                                                                                                                                                                                     |       |           |                    |  |  |
|       |                                                                                                                                                                                                     |       |           |                    |  |  |
|       |                                                                                                                                                                                                     |       |           |                    |  |  |
|       |                                                                                                                                                                                                     |       |           |                    |  |  |
|       |                                                                                                                                                                                                     |       |           |                    |  |  |
|       |                                                                                                                                                                                                     |       |           |                    |  |  |
|       |                                                                                                                                                                                                     |       |           |                    |  |  |
|       |                                                                                                                                                                                                     |       |           |                    |  |  |
|       |                                                                                                                                                                                                     |       |           |                    |  |  |
|       |                                                                                                                                                                                                     |       |           |                    |  |  |
|       |                                                                                                                                                                                                     |       |           |                    |  |  |
|       |                                                                                                                                                                                                     |       |           |                    |  |  |
|       |                                                                                                                                                                                                     |       |           |                    |  |  |
|       |                                                                                                                                                                                                     |       |           |                    |  |  |
|       |                                                                                                                                                                                                     |       |           |                    |  |  |
|       | U.S. DEPARTMENT OF TRANSPORTATION                                                                                                                                                                   |       |           |                    |  |  |
|       | FEDERAL HIGHWAY ADMINISTRATION<br>FEDERAL LANDS HIGHWAY                                                                                                                                             |       |           |                    |  |  |
|       | METRIC STANDARD<br>STONE MASONRY GUARDWALL                                                                                                                                                          |       |           |                    |  |  |
|       | (DOUBLE FACE)                                                                                                                                                                                       |       |           |                    |  |  |
|       | NO SCALE STANDARD APP<br>REVISED: 5/1997 6/2                                                                                                                                                        |       | SE 3/1996 | standard<br>M620-2 |  |  |
|       |                                                                                                                                                                                                     |       |           | 11020-2            |  |  |