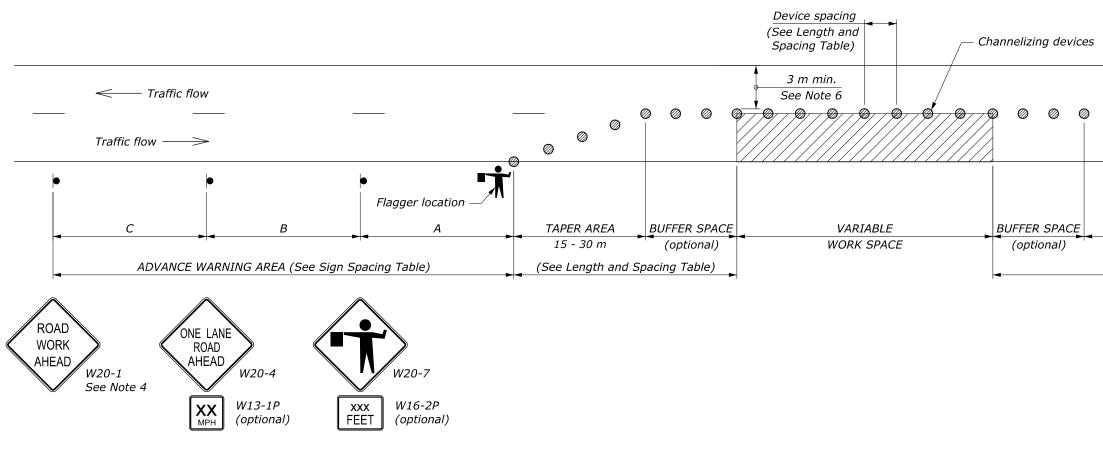

| LENGTH AND SPACING TABLE |                              |                 |               |                 |               |  |  |
|--------------------------|------------------------------|-----------------|---------------|-----------------|---------------|--|--|
| ممم                      | ROACH BUFFER CHANNELIZING DE |                 | DEVICE        |                 |               |  |  |
| SPEED*                   |                              | SPACE<br>LENGTH | TAPER<br>AREA | BUFFER<br>SPACE | WORK<br>SPACE |  |  |
| MPH                      | km/h                         | METER           | SPAC          | ING IN METERS   |               |  |  |
| 20                       | 30                           | 35              | 6             | 12              | 12            |  |  |
| 25                       | 40                           | 45              | 6             | 15              | 15            |  |  |
| 30                       | 50                           | 60              | 6             | 18              | 18            |  |  |
| 35                       | 55                           | 75              | 6             | 21              | 21            |  |  |
| 40                       | 65                           | 95              | 6             | 24              | 24            |  |  |
| 45                       | 70                           | 110             | 6             | 27              | 27            |  |  |
| 50                       | 80                           | 130             | 6             | 30              | 30            |  |  |
| 55                       | 90                           | 150             | 6             | 34              | 34            |  |  |
| 60                       | 95                           | 175             | 6             | 37              | 37            |  |  |
| 65                       | 105                          | 195             | 6             | 40              | 40            |  |  |
| 70                       | 115                          | 225             | 6             | 43              | 43            |  |  |
|                          |                              |                 |               |                 |               |  |  |

\* Approach speed based on the regulatory posted speed, not the advisory speed.

| SIGN SPACING TABLE                              |                                     |     |     |  |  |  |  |
|-------------------------------------------------|-------------------------------------|-----|-----|--|--|--|--|
| ROAD TYPE                                       | DISTANCE BETWEEN<br>SIGNS IN METERS |     |     |  |  |  |  |
|                                                 | A                                   | В   | С   |  |  |  |  |
| Urban and Rural $\leq$ 50 km/h [ $\leq$ 30 MPH] | 30                                  | 30  | 30  |  |  |  |  |
| Urban and Rural 60-80 km/h [35-50 MPH]          | 100                                 | 100 | 100 |  |  |  |  |
| Rural greater than 80 km/h [50 MPH]             | 150                                 | 150 | 150 |  |  |  |  |
| Expressway / Freeway                            | 300                                 | 450 | 800 |  |  |  |  |
| , , , , , ,                                     |                                     |     |     |  |  |  |  |

## NOTE:

- as approved by the CO.

- Requirements, Section 156.
- the buffer space.