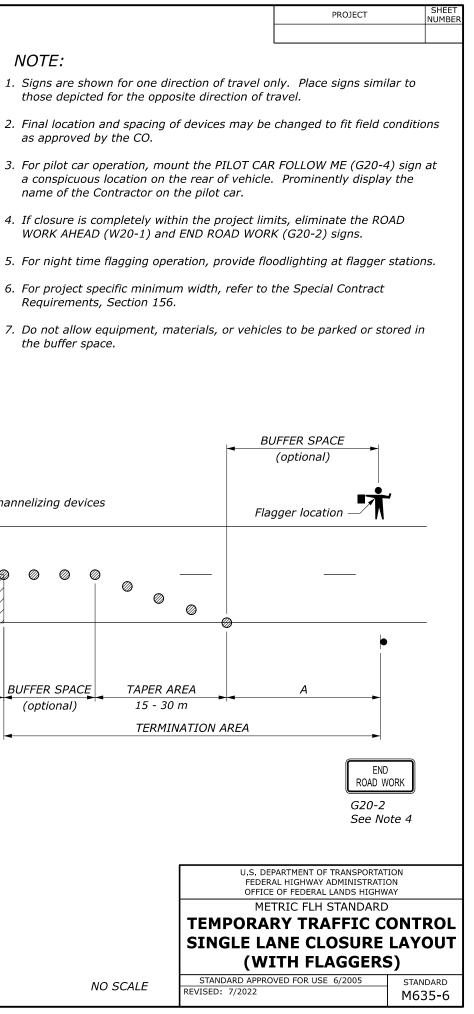

## NOTE:

- as approved by the CO.

- Requirements, Section 156.
- the buffer space.