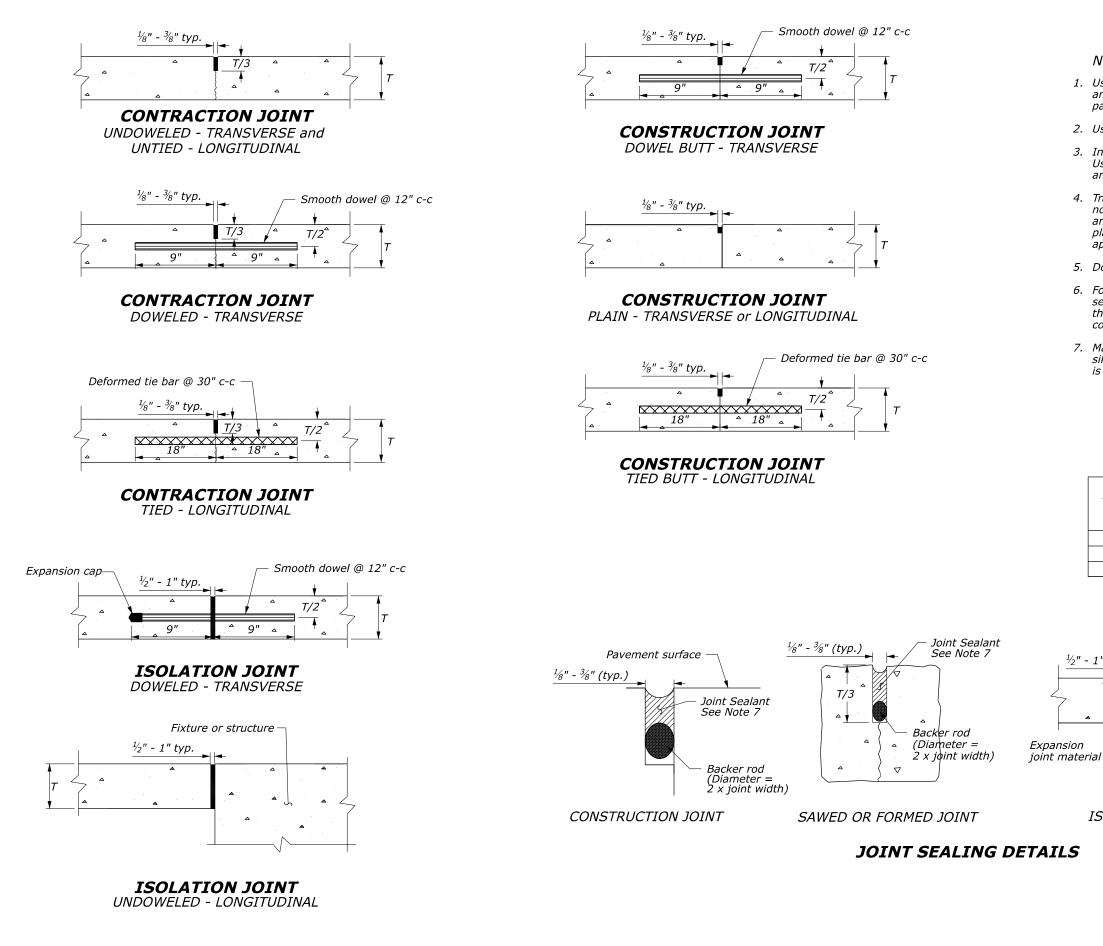

|                                                                                                                                                                    |                                                                                                                               |                       |                                  | #### | ####            |  |
|--------------------------------------------------------------------------------------------------------------------------------------------------------------------|-------------------------------------------------------------------------------------------------------------------------------|-----------------------|----------------------------------|------|-----------------|--|
|                                                                                                                                                                    |                                                                                                                               | STATE                 | PROJECT                          |      | SHEET<br>NUMBER |  |
|                                                                                                                                                                    |                                                                                                                               | ##                    | #########<br>XXXXX               | #### | 000             |  |
|                                                                                                                                                                    |                                                                                                                               |                       |                                  |      |                 |  |
| NOTE:                                                                                                                                                              |                                                                                                                               |                       |                                  |      |                 |  |
| Use epoxy-coated material for all tie bars, dowels,<br>and other steel used in the construction of concrete<br>pavement.                                           |                                                                                                                               |                       |                                  |      |                 |  |
| Use deformed reinforcing bars for tie bars.                                                                                                                        |                                                                                                                               |                       |                                  |      |                 |  |
| Use expansion                                                                                                                                                      | n joints when abut<br>joint material ext<br>he concrete surfa                                                                 | tending               | ixed structure<br>the full depth |      |                 |  |
| not included in<br>and longitudina                                                                                                                                 | l longitudinal cons<br>the joint layout p<br>al construction joi<br>uction joint locati                                       | olan. Us<br>ints spai | e transverse<br>ringly. Submit   |      |                 |  |
| Do not place ti                                                                                                                                                    | e bars within 15"                                                                                                             | of trans              | verse joints.                    |      |                 |  |
| set into concre<br>the tie bars an                                                                                                                                 | n joints, if tie bar<br>te during placeme<br>d dowels into the<br>ith epoxy resin.                                            | ent, drill            | and anchor                       |      |                 |  |
| Maintain joint sealant shape factor of 1:1 except when silicone sealant is used, the width to depth shape factor is 2:1 or as recommended by sealant manufacturer. |                                                                                                                               |                       |                                  |      |                 |  |
| Pavement<br>Thickness (T,<br>(inches)                                                                                                                              | ) Tie Bar                                                                                                                     | Dian                  | el Bar<br>neter<br>hes)          |      |                 |  |
| T < 9                                                                                                                                                              | # 5                                                                                                                           |                       | 1                                |      |                 |  |
| $\frac{T \le 8}{8 < T \le 10}$                                                                                                                                     | #5                                                                                                                            | 1                     | 1/ <u>4</u>                      |      |                 |  |
| $\frac{0}{10 < T \le 12}$                                                                                                                                          | #6                                                                                                                            |                       | $\frac{1}{2}$                    |      |                 |  |
| Joint Sealant<br>See Note 7                                                                                                                                        |                                                                                                                               |                       |                                  |      |                 |  |
| ISOLATION .                                                                                                                                                        | IOINT                                                                                                                         |                       |                                  |      |                 |  |
|                                                                                                                                                                    | U.S. DEPARTMENT OF TRANSPORTATION<br>FEDERAL HIGHWAY ADMINISTRATION<br>CENTRAL FEDERAL LANDS HIGHWAY DIVISION<br>CFLHD DETAIL |                       |                                  |      |                 |  |
|                                                                                                                                                                    | MINOR CONCRETE<br>PAVEMENT JOINTS                                                                                             |                       |                                  |      |                 |  |
|                                                                                                                                                                    | DETAIL APPROV                                                                                                                 | /ED FOR USE 0         | 7/2013                           | DET  |                 |  |
| ) SCALE                                                                                                                                                            | REVISED: 08/2014                                                                                                              |                       |                                  | C50: | 1-50            |  |
|                                                                                                                                                                    |                                                                                                                               |                       |                                  |      |                 |  |

| Notes to the Designer<br>Updated July 2021<br>Minor Concrete Pavement Joints                                                                                        |                                                                                                                                                                                                                                                                                      |  |  |  |  |                     |                                    |  |  |  |
|---------------------------------------------------------------------------------------------------------------------------------------------------------------------|--------------------------------------------------------------------------------------------------------------------------------------------------------------------------------------------------------------------------------------------------------------------------------------|--|--|--|--|---------------------|------------------------------------|--|--|--|
|                                                                                                                                                                     |                                                                                                                                                                                                                                                                                      |  |  |  |  | General Information |                                    |  |  |  |
|                                                                                                                                                                     |                                                                                                                                                                                                                                                                                      |  |  |  |  |                     | e done from the [Sheet] View model |  |  |  |
|                                                                                                                                                                     |                                                                                                                                                                                                                                                                                      |  |  |  |  |                     |                                    |  |  |  |
| Manage View Groups                                                                                                                                                  |                                                                                                                                                                                                                                                                                      |  |  |  |  |                     |                                    |  |  |  |
| C) - C)                                                                                                                                                             | ▼ SP414-A [Sheet] Viev ▼ 1 2 3 4 5 6 7 8                                                                                                                                                                                                                                             |  |  |  |  |                     |                                    |  |  |  |
|                                                                                                                                                                     | Name Model                                                                                                                                                                                                                                                                           |  |  |  |  |                     |                                    |  |  |  |
|                                                                                                                                                                     | Annotation Views Annotation                                                                                                                                                                                                                                                          |  |  |  |  |                     |                                    |  |  |  |
|                                                                                                                                                                     | P SP414-A [Sheet] Views P SP252-A [Sheet]                                                                                                                                                                                                                                            |  |  |  |  |                     |                                    |  |  |  |
|                                                                                                                                                                     |                                                                                                                                                                                                                                                                                      |  |  |  |  |                     |                                    |  |  |  |
|                                                                                                                                                                     | L                                                                                                                                                                                                                                                                                    |  |  |  |  |                     |                                    |  |  |  |
| The most commo<br>o Transverse Com<br>vertical plane. It is<br>the most commo<br>o Longitudinal Jo<br>cracking of the sl<br>o Construction Jo<br>joint can be furth | <ul> <li>int - a joint between slabs that results when concrete is placed at different times. This type of er broken down into transverse and longitudinal joints.</li> <li>yout plan and this detail for all rigid pavements. Coordinate joint layout with pavements and</li> </ul> |  |  |  |  |                     |                                    |  |  |  |
| ••                                                                                                                                                                  | os://flh.fhwa.dot.gov/resources/specs/fp-14/cfl/documents/S703-14_09112014.docx                                                                                                                                                                                                      |  |  |  |  |                     |                                    |  |  |  |
| Typical Pay Item U                                                                                                                                                  | sed                                                                                                                                                                                                                                                                                  |  |  |  |  |                     |                                    |  |  |  |
|                                                                                                                                                                     | or Concrete Pavement, reinforced, [6-inch to 12-inch] depth [SQYD]                                                                                                                                                                                                                   |  |  |  |  |                     |                                    |  |  |  |
|                                                                                                                                                                     | or Concrete Pavement, plain, [6-inch to 12-inch] depth [SQYD]                                                                                                                                                                                                                        |  |  |  |  |                     |                                    |  |  |  |
| Updates                                                                                                                                                             |                                                                                                                                                                                                                                                                                      |  |  |  |  |                     |                                    |  |  |  |
| - August 2020                                                                                                                                                       |                                                                                                                                                                                                                                                                                      |  |  |  |  |                     |                                    |  |  |  |
| - Updated geotex                                                                                                                                                    | tile reference                                                                                                                                                                                                                                                                       |  |  |  |  |                     |                                    |  |  |  |
| - July 2021                                                                                                                                                         |                                                                                                                                                                                                                                                                                      |  |  |  |  |                     |                                    |  |  |  |
| - Updated for Op                                                                                                                                                    | enRoads Designer                                                                                                                                                                                                                                                                     |  |  |  |  |                     |                                    |  |  |  |
|                                                                                                                                                                     |                                                                                                                                                                                                                                                                                      |  |  |  |  |                     |                                    |  |  |  |