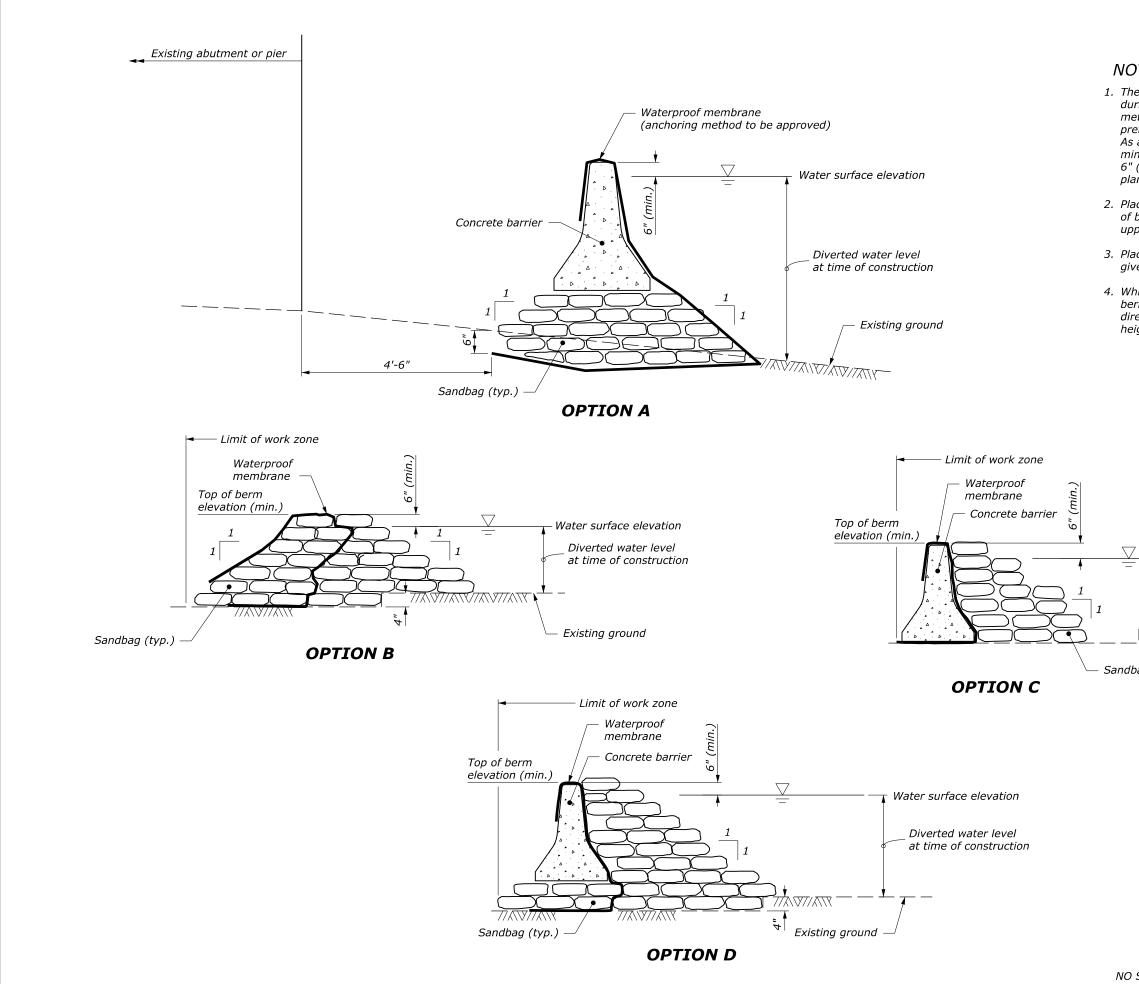

|                                                                                                  |                                                                                                             | PROJECT                                                                                            | SHEET<br>NUMBER   |
|--------------------------------------------------------------------------------------------------|-------------------------------------------------------------------------------------------------------------|----------------------------------------------------------------------------------------------------|-------------------|
|                                                                                                  |                                                                                                             |                                                                                                    |                   |
|                                                                                                  |                                                                                                             |                                                                                                    |                   |
| TE:                                                                                              |                                                                                                             |                                                                                                    |                   |
| ring construct<br>thods may be<br>fabricated or<br>a minimum, p<br>nimum height<br>(min.) freebo | ion operations. Al<br>c chosen (including<br>portable diversion<br>provide a tempora<br>c equal to the wate | berms, dams, etc.).<br>ry diversion berm with<br>r surface elevation wi<br>porary stream diversion | ion<br>n a<br>th  |
| bottom rows a                                                                                    | as there are vertic                                                                                         | by laying equal numb<br>al course. Overlap the<br>joints in lower rows.                            |                   |
| ce a maximul<br>en time.                                                                         | m of one diversion                                                                                          | <i>in the stream at any</i>                                                                        |                   |
| rm daily. Rep<br>ected. Remo                                                                     | oair as needed afte                                                                                         | the temporary divers<br>r rainfall events or as<br>deposits reach half th                          |                   |
|                                                                                                  |                                                                                                             |                                                                                                    |                   |
|                                                                                                  |                                                                                                             |                                                                                                    |                   |
|                                                                                                  |                                                                                                             |                                                                                                    |                   |
|                                                                                                  |                                                                                                             |                                                                                                    |                   |
|                                                                                                  |                                                                                                             |                                                                                                    |                   |
|                                                                                                  |                                                                                                             |                                                                                                    |                   |
|                                                                                                  |                                                                                                             |                                                                                                    |                   |
|                                                                                                  |                                                                                                             |                                                                                                    |                   |
|                                                                                                  | 14/                                                                                                         | leve tile v                                                                                        |                   |
|                                                                                                  |                                                                                                             |                                                                                                    |                   |
|                                                                                                  | Diverted wat<br>at time of co                                                                               |                                                                                                    |                   |
|                                                                                                  |                                                                                                             |                                                                                                    |                   |
| [//////////////////////////////////////                                                          |                                                                                                             |                                                                                                    |                   |
| ag (typ.)                                                                                        | .†                                                                                                          | Existing ground                                                                                    |                   |
| ag (typ.)                                                                                        |                                                                                                             |                                                                                                    |                   |
|                                                                                                  |                                                                                                             |                                                                                                    |                   |
|                                                                                                  |                                                                                                             |                                                                                                    |                   |
|                                                                                                  |                                                                                                             |                                                                                                    |                   |
|                                                                                                  |                                                                                                             |                                                                                                    |                   |
|                                                                                                  |                                                                                                             |                                                                                                    |                   |
|                                                                                                  |                                                                                                             |                                                                                                    |                   |
|                                                                                                  |                                                                                                             |                                                                                                    |                   |
|                                                                                                  | FEDER                                                                                                       | PARTMENT OF TRANSPORTAT<br>AL HIGHWAY ADMINISTRATIO                                                | ON                |
|                                                                                                  | OFFICE                                                                                                      | OF FEDERAL LANDS HIGHW                                                                             | ÂY                |
|                                                                                                  |                                                                                                             | RY DIVERSIO                                                                                        |                   |
|                                                                                                  |                                                                                                             | METHODS                                                                                            | TI DERFI          |
|                                                                                                  |                                                                                                             |                                                                                                    |                   |
| SCALE                                                                                            | REVISED:                                                                                                    | ED FOR USE 7/2016                                                                                  | DETAIL<br>W157-17 |