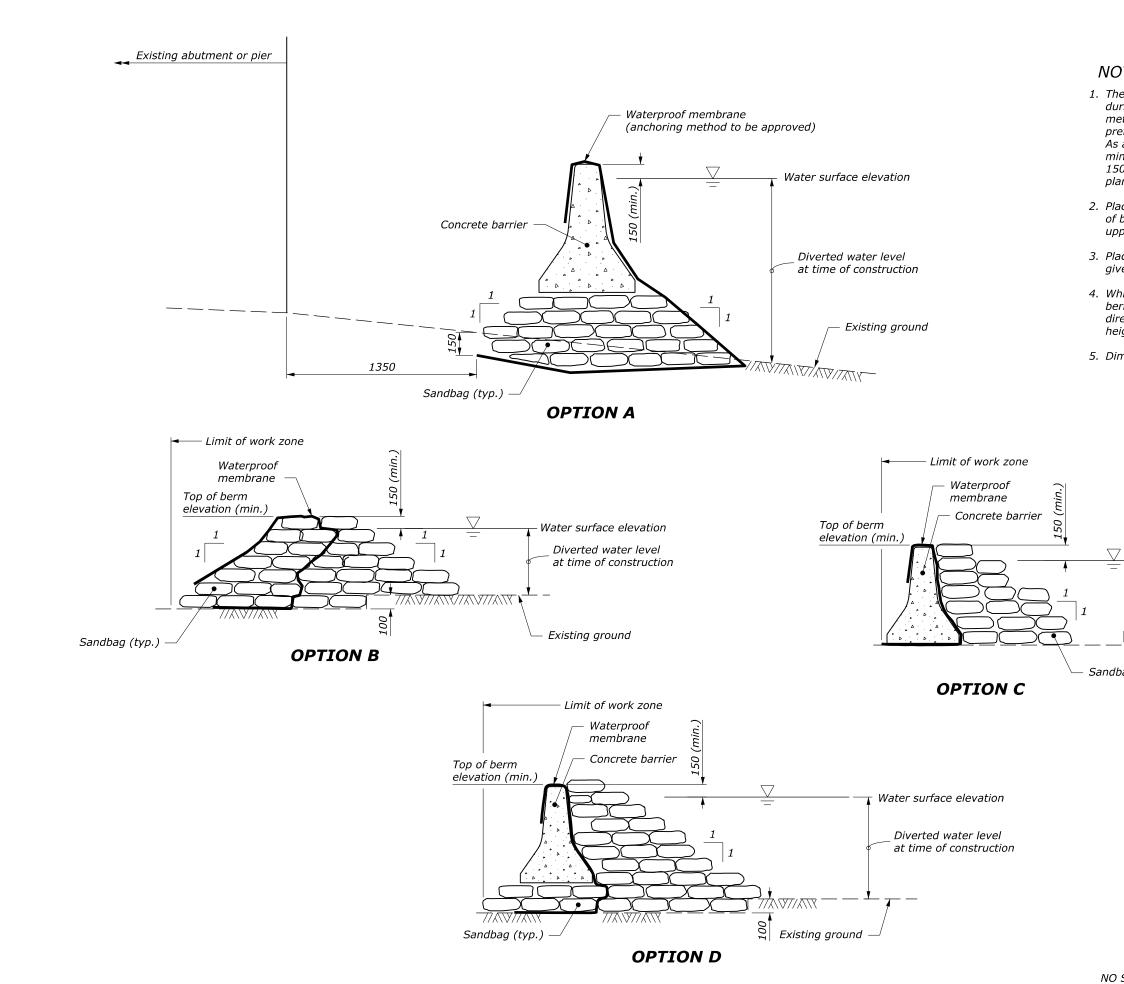

|                                                                                            |                                                                                                             | PROJECT                                                                                         | SHEET                  |
|--------------------------------------------------------------------------------------------|-------------------------------------------------------------------------------------------------------------|-------------------------------------------------------------------------------------------------|------------------------|
|                                                                                            |                                                                                                             | PROJECT                                                                                         | NUMBER                 |
|                                                                                            |                                                                                                             |                                                                                                 | i                      |
| DTE:                                                                                       |                                                                                                             |                                                                                                 |                        |
| ring construc<br>ethods may b<br>efabricated o<br>a minimum,<br>nimum heigh<br>0 mm (min.) | ction operations.<br>be chosen (includir<br>r portable diversion<br>provide a tempor<br>at equal to the wat | n berms, dams, etc.)<br>ary diversion berm w<br>ter surface elevation w<br>hit temporary stream | rsion<br>ith a<br>with |
| bottom rows                                                                                | as there are vert                                                                                           | d by laying equal nun<br>ical course.  Overlap t<br>ie joints in lower rows                     | the                    |
| ace a maximu<br>ven time.                                                                  | ım of one diversio                                                                                          | n in the stream at an                                                                           | у                      |
| rm daily. Re<br>ected. Remo                                                                | pair as needed aft                                                                                          | <i>in the temporary dive<br/>ter rainfall events or a</i><br>n deposits reach half              | <b>a</b> S             |
| mensions wit                                                                               | hout units are mil                                                                                          | limeters.                                                                                       |                        |
|                                                                                            |                                                                                                             |                                                                                                 |                        |
|                                                                                            |                                                                                                             |                                                                                                 |                        |
|                                                                                            |                                                                                                             |                                                                                                 |                        |
|                                                                                            |                                                                                                             |                                                                                                 |                        |
|                                                                                            |                                                                                                             |                                                                                                 |                        |
|                                                                                            |                                                                                                             |                                                                                                 |                        |
|                                                                                            |                                                                                                             |                                                                                                 |                        |
| 7                                                                                          | Matar curfaca                                                                                               | alayatian                                                                                       |                        |
| -                                                                                          | Water surface                                                                                               |                                                                                                 |                        |
|                                                                                            | Diverted wa<br>at time of c                                                                                 | ater level<br>construction                                                                      |                        |
|                                                                                            | Ļ                                                                                                           |                                                                                                 |                        |
|                                                                                            |                                                                                                             |                                                                                                 |                        |
| bag (typ.)                                                                                 |                                                                                                             | – Existing ground                                                                               |                        |
|                                                                                            |                                                                                                             |                                                                                                 |                        |
|                                                                                            |                                                                                                             |                                                                                                 |                        |
|                                                                                            |                                                                                                             |                                                                                                 |                        |
|                                                                                            |                                                                                                             |                                                                                                 |                        |
|                                                                                            |                                                                                                             |                                                                                                 |                        |
|                                                                                            |                                                                                                             |                                                                                                 |                        |
|                                                                                            |                                                                                                             |                                                                                                 |                        |
|                                                                                            |                                                                                                             |                                                                                                 |                        |
|                                                                                            | FEDERA                                                                                                      | ARTMENT OF TRANSPORTAT                                                                          | ON                     |
|                                                                                            |                                                                                                             | OF FEDERAL LANDS HIGHW                                                                          |                        |
|                                                                                            | TEMPORA                                                                                                     | RY DIVERSIO                                                                                     | N BERM                 |
|                                                                                            |                                                                                                             | METHODS                                                                                         |                        |
|                                                                                            |                                                                                                             | ED FOR USE 7/2016                                                                               | DETAIL                 |
| SCALE                                                                                      | REVISED:                                                                                                    |                                                                                                 | DETAIL<br>WM157-17     |
|                                                                                            |                                                                                                             |                                                                                                 |                        |