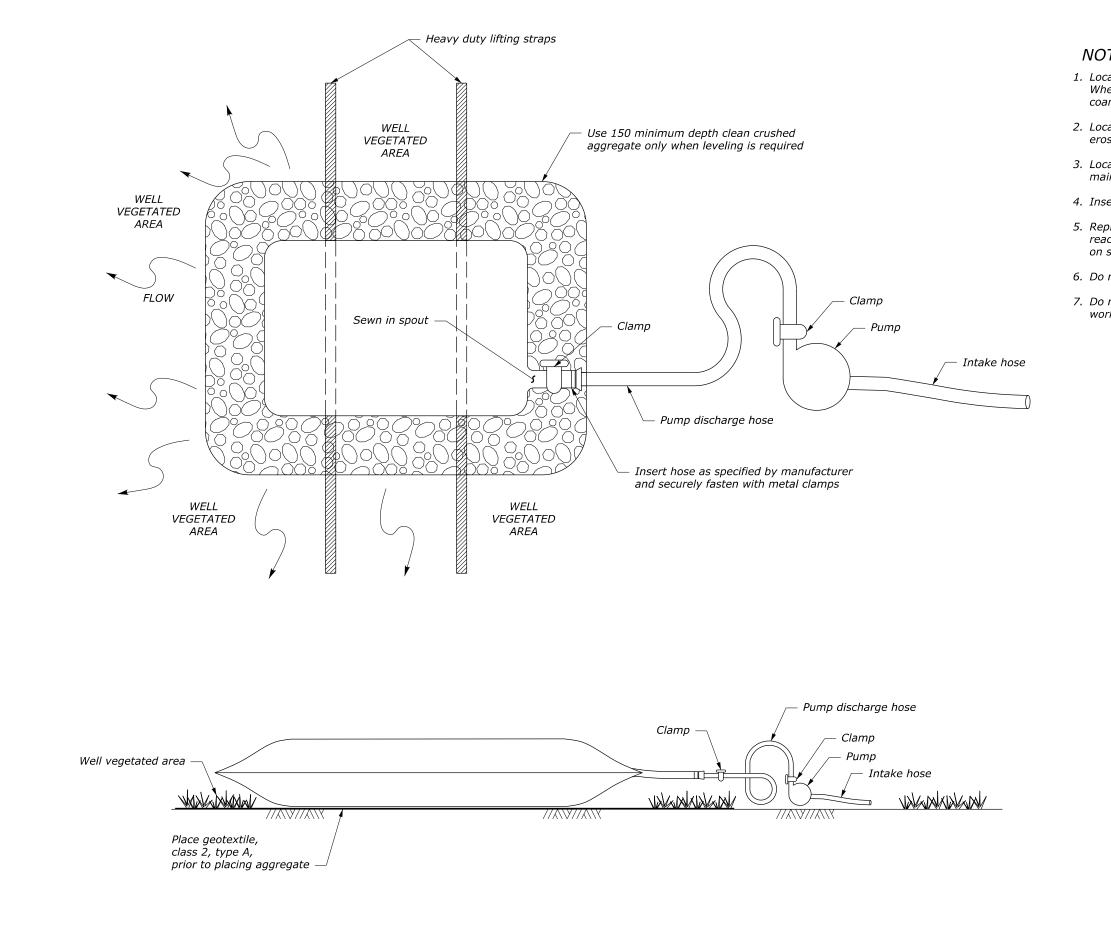

|                             |                                                                  | PROJECT                                            | NUMBER   |
|-----------------------------|------------------------------------------------------------------|----------------------------------------------------|----------|
|                             |                                                                  |                                                    |          |
| TC,                         |                                                                  |                                                    |          |
| en level area               | level areas (less t<br>as are not availab<br>te to level the bag | le, place geotextile an                            | nd       |
|                             | approved areas.                                                  | Discharge onto stable                              | ,        |
| ate bags in<br>intenance ar | areas accessible b<br>nd removal.                                | by equipment for                                   |          |
| ert a maxim                 | um of one hose ir                                                | n each bag at any give                             | en time. |
|                             | when there is a f                                                | ediment capacity has<br>ailure. Have spare ba      |          |
| not cut or e                | mpty filter bag on                                               | site.                                              |          |
|                             | lischarge from the<br>areas of the proje                         | e bags to drain back in<br>ect.                    | nto      |
|                             | , ,                                                              |                                                    |          |
|                             |                                                                  |                                                    |          |
|                             |                                                                  |                                                    |          |
|                             |                                                                  |                                                    |          |
|                             |                                                                  |                                                    |          |
|                             |                                                                  |                                                    |          |
|                             |                                                                  |                                                    |          |
|                             |                                                                  |                                                    |          |
|                             |                                                                  |                                                    |          |
|                             |                                                                  |                                                    |          |
|                             |                                                                  |                                                    |          |
|                             |                                                                  |                                                    |          |
|                             |                                                                  |                                                    |          |
|                             |                                                                  |                                                    |          |
|                             |                                                                  |                                                    |          |
|                             |                                                                  |                                                    |          |
|                             |                                                                  |                                                    |          |
|                             |                                                                  |                                                    |          |
|                             |                                                                  |                                                    |          |
|                             |                                                                  |                                                    |          |
|                             |                                                                  |                                                    |          |
|                             |                                                                  |                                                    |          |
| 1                           |                                                                  | PARTMENT OF TRANSPORTAT                            | ION      |
|                             | FEDER                                                            | AL HIGHWAY ADMINISTRATIC<br>OF FEDERAL LANDS HIGHW | N        |
|                             | WF                                                               | LHD METRIC DETAIL                                  |          |
|                             | SEDIM                                                            | IENT FILTER                                        | BAG      |
|                             |                                                                  | ED FOR USE 10/2016                                 | D        |
| SCALE                       | REVISED:                                                         | UTUK USE 10/2010                                   | DETAIL   |