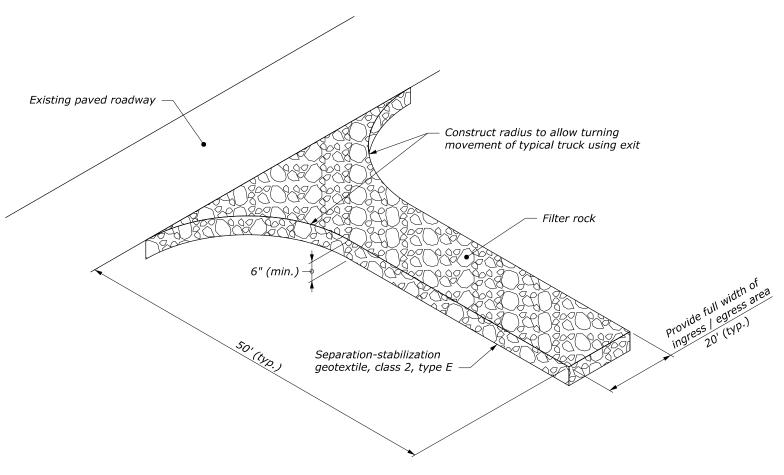

## NOTE:

- 1. Use this entrance for construction vehicles only.
- 2. Construct drainage ditches along entrance as directed. Provide temporary drainage culvert where entrance crosses existing drainage ditches.
- 3. Minimize tracking onto paved roadway by removing built up sediment.
- 4. Adjust length to fit field conditions as approved.

STABILIZED CONSTRUCTION EXIT

U.S. DEPARTMENT OF TRANSPORTATION FEDERAL HIGHWAY ADMINISTRATION OFFICE OF FEDERAL LANDS HIGHWAY

WFLHD DETAIL

**STABILIZED CONSTRUCTION EXIT** 

DETAIL APPROVED FOR USE 7/2016 REVISED: