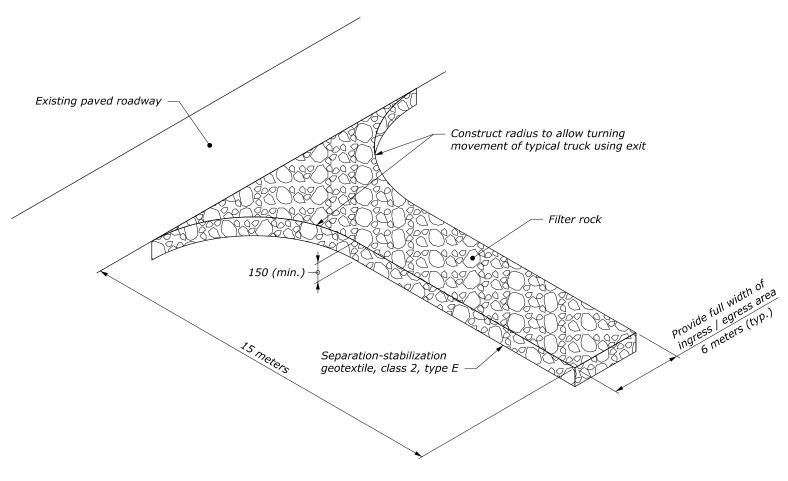

## NOTE:

- 1. Use this entrance for construction vehicles only.
- 2. Construct drainage ditches along entrance as directed. Provide temporary drainage culvert where entrance crosses existing drainage ditches.
- 3. Minimize tracking onto paved roadway by removing built up sediment.
- 4. Adjust length to fit field conditions as approved.
- 5. Dimensions without units are millimeters.

STABILIZED CONSTRUCTION EXIT

U.S. DEPARTMENT OF TRANSPORTATION FEDERAL HIGHWAY ADMINISTRATION OFFICE OF FEDERAL LANDS HIGHWAY

WFLHD METRIC DETAIL

**STABILIZED CONSTRUCTION EXIT** 

NO SCALE

DETAIL APPROVED FOR USE 7/2016