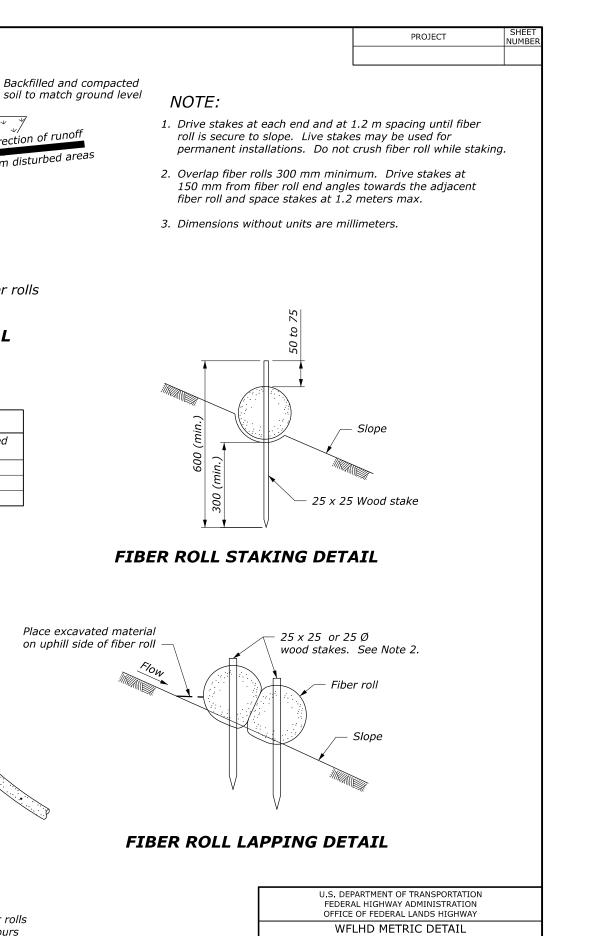

**FIBER ROLL** 

DETAIL

WM157-21

DETAIL APPROVED FOR USE 10/2014

NO SCALE



## PROPERLY STAKED AND ENTRENCHED FIBER ROLL

| FIBER ROLL SPACING |                |
|--------------------|----------------|
| Slope              | Spacing<br>(m) |
| 1:4 or flatter     | 12             |
| 1:3                | 9              |
| 1:2                | 6              |
| 1:1                | 3              |

and install fiber rolls

| STAKES REQUIRED          |                                  |  |
|--------------------------|----------------------------------|--|
| Fiber roll length<br>(m) | Stakes required<br>for each roll |  |
| 7.5                      | 8                                |  |
| 6.0                      | 6                                |  |
| 3.5                      | 4