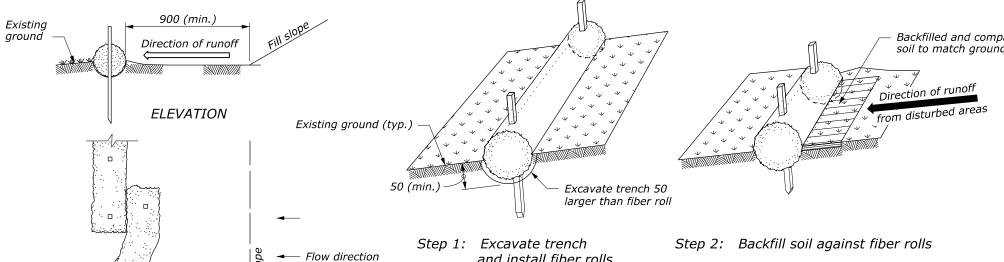

and install fiber rolls

| STAKES REQUIRED          |                                  |  |
|--------------------------|----------------------------------|--|
| Fiber roll length<br>(m) | Stakes required<br>for each roll |  |
| 7.5                      | 8                                |  |
| 6.0                      | 6                                |  |
| 3.5                      | 4                                |  |

900 (min.) or as specified in plans

Runoff from

disturbed areas

INSTALLATION BEYOND TOE OF SLOPE

Fiber roll

ALTERNATE FIBER ROLL JOINT DETAIL **SLOPE PROTECTION INSTALLATION** 

INSTALLATION ALONG SLOPES