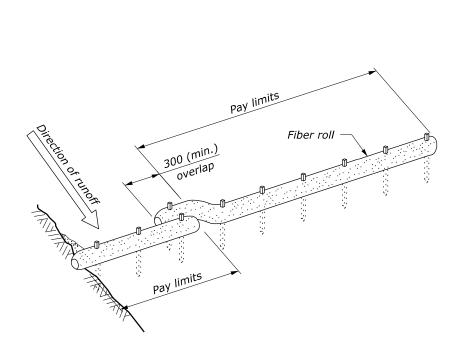

900 (min.) or as specified in plans

Runoff from

disturbed areas

INSTALLATION BEYOND TOE OF SLOPE

Fiber roll

ALTERNATE FIBER ROLL JOINT DETAIL **SLOPE PROTECTION INSTALLATION** 

INSTALLATION ALONG SLOPES