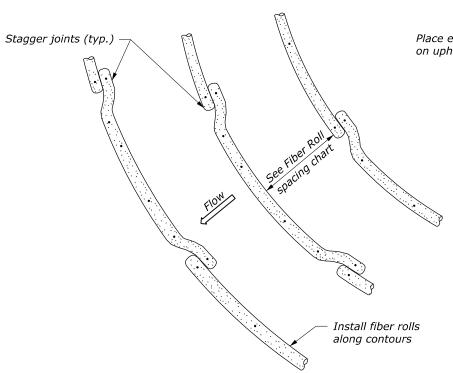

## PROPERLY STAKED AND ENTRENCHED FIBER ROLL

| FIBER ROLL SPACING |                |
|--------------------|----------------|
| Slope              | Spacing<br>(m) |
| 1:4 or flatter     | 12             |
| 1:3                | 9              |
| 1:2                | 6              |
| 1:1                | 3              |