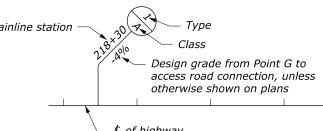

### TYPE 2 APPROACH

APPROACH PROFILE

ROAD APPROACH SYMBOL

| ROAD APPROACHES      |       |                    |    |             |        |  |
|----------------------|-------|--------------------|----|-------------|--------|--|
| TYPE                 | CLASS | W                  | R  | L<br>(min.) | Р      |  |
|                      |       | Dimensions in Feet |    |             |        |  |
| Single Owner Use     |       |                    |    |             |        |  |
| 1                    | Α     | 16                 | 16 | 16          | N/A    |  |
| 2 or 3               | Α     | 16                 | 16 | 16          | 16     |  |
| 2 or 3               | В     | 20                 | 16 | 16          | 16     |  |
| Two-Way Multiple Use |       |                    |    |             |        |  |
| 2 or 3               | С     | 26                 | 16 | to R/W      | to R/W |  |
| 2 or 3               | D     | 32                 | 30 | to R/W      | to R/W |  |
| Public Road Approach |       |                    |    |             |        |  |
| 3                    | Ε     | 32                 | 55 | 55          | 55     |  |
|                      |       |                    |    |             |        |  |