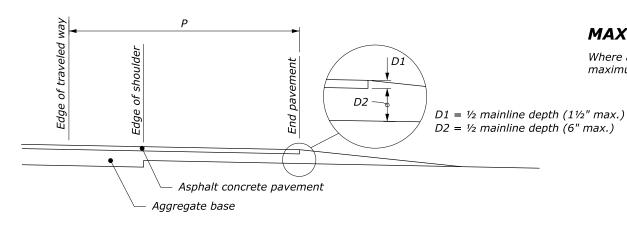

## **MAXIMUM CREST**

#### **MAXIMUM SAG**

Where approach grades meet without vertical curves, limit the maximum algebraic difference to 8% on crests and 12% on sags.

TYPE 1 APPROACH (UNPAVED)

### TYPE 2 APPROACH

APPROACH PROFILE

ROAD APPROACH SYMBOL

| ROAD APPROACHES      |       |                    |    |             |        |  |
|----------------------|-------|--------------------|----|-------------|--------|--|
| TYPE                 | CLASS | W                  | R  | L<br>(min.) | Р      |  |
|                      |       | Dimensions in Feet |    |             |        |  |
| Single Owner Use     |       |                    |    |             |        |  |
| 1                    | Α     | 16                 | 16 | 16          | N/A    |  |
| 2 or 3               | Α     | 16                 | 16 | 16          | 16     |  |
| 2 or 3               | В     | 20                 | 16 | 16          | 16     |  |
| Two-Way Multiple Use |       |                    |    |             |        |  |
| 2 or 3               | С     | 26                 | 16 | to R/W      | to R/W |  |
| 2 or 3               | D     | 32                 | 30 | to R/W      | to R/W |  |
| Public Road Approach |       |                    |    |             |        |  |
| 3                    | Ε     | 32                 | 55 | 55          | 55     |  |
|                      |       |                    |    |             |        |  |