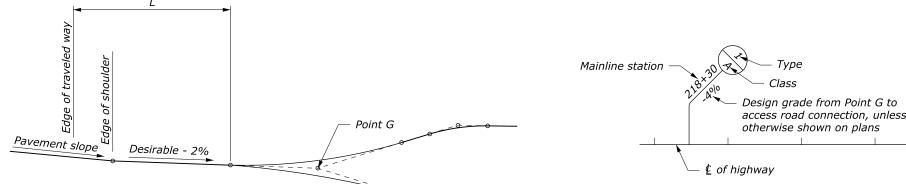

## NOTE:

- 1. Finish Type 3 approaches to public roads (county, state and municipalities) and commercial use public or private roads with the same pavement structure as shown for the adjacent roadbed.
- 2. Finish other approaches with untreated base. Provide a wearing surface of the same treatment as shown for the adjacent roadbed, but limit the depth to 11/2" maximum.
- 3. Construct side slope ratio and degree of finish of approaches compatible with adjacent roadway construction.

### TYPE 2 APPROACH

APPROACH PROFILE

ROAD APPROACH SYMBOL

| ROAD APPROACHES      |       |                    |    |             |        |  |
|----------------------|-------|--------------------|----|-------------|--------|--|
| TYPE                 | CLASS | W                  | R  | L<br>(min.) | Р      |  |
|                      |       | Dimensions in Feet |    |             |        |  |
| Single Owner Use     |       |                    |    |             |        |  |
| 1                    | Α     | 16                 | 16 | 16          | N/A    |  |
| 2 or 3               | Α     | 16                 | 16 | 16          | 16     |  |
| 2 or 3               | В     | 20                 | 16 | 16          | 16     |  |
| Two-Way Multiple Use |       |                    |    |             |        |  |
| 2 or 3               | С     | 26                 | 16 | to R/W      | to R/W |  |
| 2 or 3               | D     | 32                 | 30 | to R/W      | to R/W |  |
| Public Road Approach |       |                    |    |             |        |  |
| 3                    | Ε     | 32                 | 55 | 55          | 55     |  |
|                      |       |                    |    |             |        |  |