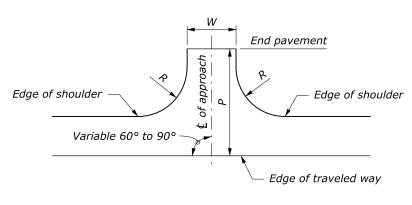

### TYPE 2 APPROACH

APPROACH PROFILE

ROAD APPROACH SYMBOL

| ROAD APPROACHES      |       |                    |    |             |        |  |
|----------------------|-------|--------------------|----|-------------|--------|--|
| TYPE                 | CLASS | W                  | R  | L<br>(min.) | Р      |  |
|                      |       | Dimensions in Feet |    |             |        |  |
| Single Owner Use     |       |                    |    |             |        |  |
| 1                    | Α     | 16                 | 16 | 16          | N/A    |  |
| 2 or 3               | Α     | 16                 | 16 | 16          | 16     |  |
| 2 or 3               | В     | 20                 | 16 | 16          | 16     |  |
| Two-Way Multiple Use |       |                    |    |             |        |  |
| 2 or 3               | С     | 26                 | 16 | to R/W      | to R/W |  |
| 2 or 3               | D     | 32                 | 30 | to R/W      | to R/W |  |
| Public Road Approach |       |                    |    |             |        |  |
| 3                    | Ε     | 32                 | 55 | 55          | 55     |  |
|                      |       |                    |    |             |        |  |