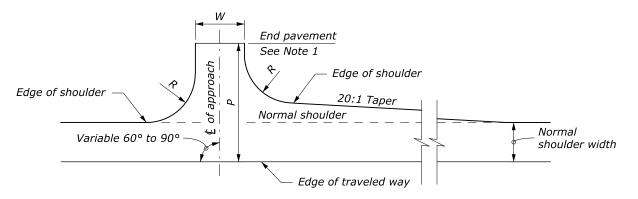

## NOTE:

- 1. Finish Type 3 approaches to public roads (county, state and municipalities) and commercial use public or private roads with the same pavement structure as shown for the adjacent roadbed.
- 2. Finish other approaches with untreated base. Provide a wearing surface of the same treatment as shown for the adjacent roadbed, but limit the depth to 11/2" maximum.
- 3. Construct side slope ratio and degree of finish of approaches compatible with adjacent roadway construction.

### TYPE 2 APPROACH

APPROACH PROFILE

ROAD APPROACH SYMBOL

| ROAD APPROACHES      |       |                    |    |             |        |  |
|----------------------|-------|--------------------|----|-------------|--------|--|
| TYPE                 | CLASS | W                  | R  | L<br>(min.) | Р      |  |
|                      |       | Dimensions in Feet |    |             |        |  |
| Single Owner Use     |       |                    |    |             |        |  |
| 1                    | Α     | 16                 | 16 | 16          | N/A    |  |
| 2 or 3               | Α     | 16                 | 16 | 16          | 16     |  |
| 2 or 3               | В     | 20                 | 16 | 16          | 16     |  |
| Two-Way Multiple Use |       |                    |    |             |        |  |
| 2 or 3               | С     | 26                 | 16 | to R/W      | to R/W |  |
| 2 or 3               | D     | 32                 | 30 | to R/W      | to R/W |  |
| Public Road Approach |       |                    |    |             |        |  |
| 3                    | Ε     | 32                 | 55 | 55          | 55     |  |
|                      |       |                    |    |             |        |  |