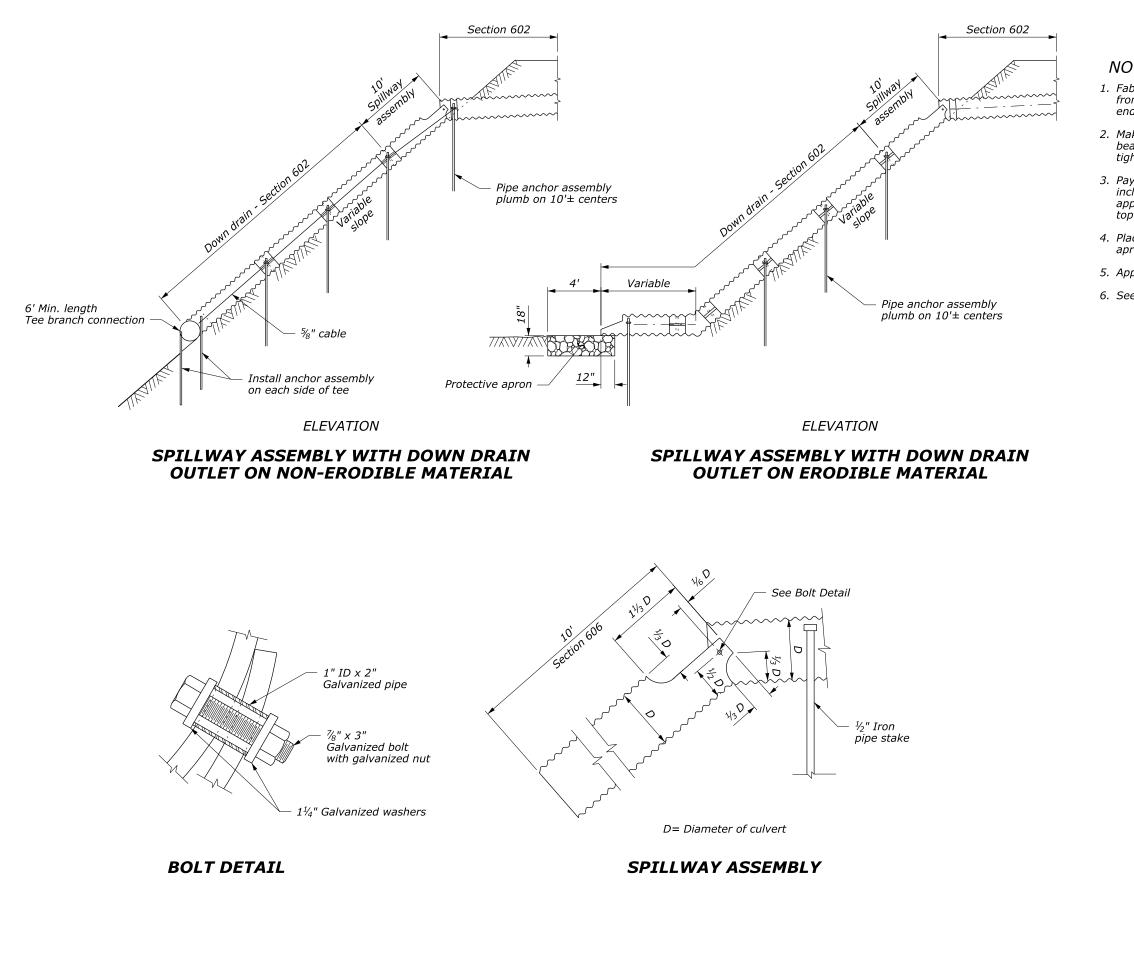

|                                                                                                                       | STATE     | PROJECT               | SHEET   |
|-----------------------------------------------------------------------------------------------------------------------|-----------|-----------------------|---------|
|                                                                                                                       |           |                       | NUMBER  |
|                                                                                                                       |           |                       |         |
| DTE:                                                                                                                  |           |                       |         |
| bricate spillway assembly from a<br>om helically corrugated pipe with<br>ds. Use 0.064 inch galvanized s              | n factory | / annular or reformed | 1<br>). |
| ake all banded connections wate<br>ad of approved caulking under e<br>htening.                                        |           |                       |         |
| yment for Tee Branch connectio<br>cluded in the linear measuremer<br>plicable sizes. Measure Tee Bra<br>p of the Tee. | nt for cu | lvert pipe for the    |         |
| ace class 2 riprap conforming to ron.                                                                                 | Section   | 251 for protective    |         |
| pproved alternate designs may b                                                                                       | e used.   |                       |         |
| e Detail W606-14 for Pipe Anche                                                                                       | or Assei  | mbly Detail.          |         |
|                                                                                                                       | 1' in.    | min.                  |         |
| PLAN                                                                                                                  |           |                       |         |
| PROTECTIVE                                                                                                            | E APF     | RON                   |         |
|                                                                                                                       |           |                       |         |
|                                                                                                                       |           |                       |         |
|                                                                                                                       |           |                       |         |
| FEDER                                                                                                                 | AL HIGHW  | OF TRANSPORTATION     |         |
|                                                                                                                       |           | ANDS HIGHWAY DIVISION |         |
| SPTLI                                                                                                                 |           | ASSEMBLY              |         |
| _                                                                                                                     |           | WN DRAIN              |         |
|                                                                                                                       |           |                       |         |

WITH DOWN DRAIN DETAIL APPROVED FOR USE 4/2009 DETAIL REVISED: 9/2011 W606-10

NO SCALE