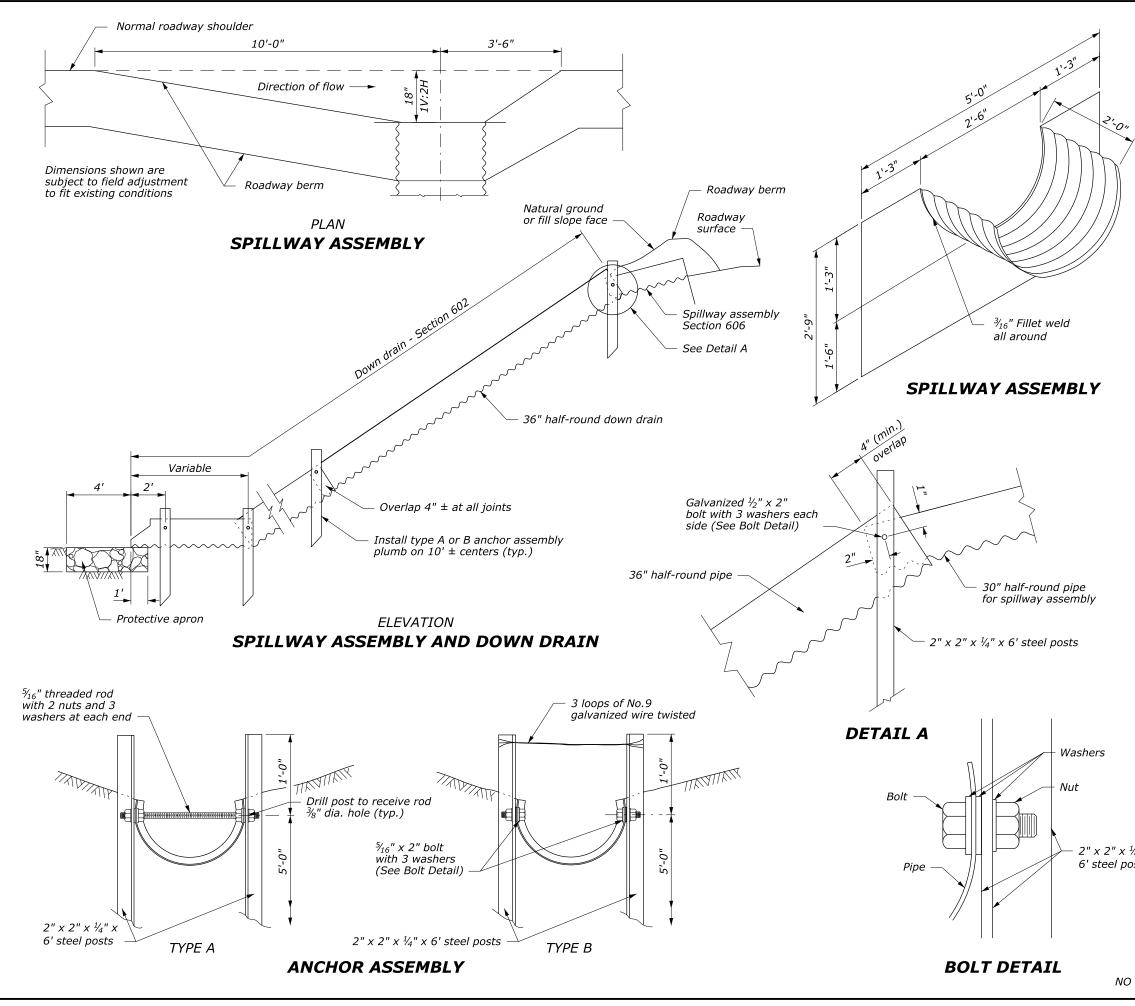

|            |             |                              | STATE                                                   | PROJECT                                              | SHEET                                   |
|------------|-------------|------------------------------|---------------------------------------------------------|------------------------------------------------------|-----------------------------------------|
|            |             |                              |                                                         |                                                      |                                         |
|            |             |                              |                                                         |                                                      |                                         |
|            |             | <b>)TE:</b><br>bricate spill | way assemblv                                            | from 0.064 incl                                      | ו                                       |
|            | th          | ick galvanize                | ed steel or 0.0                                         | 60 inch aluminu                                      | ım.                                     |
|            | foi         | r protective                 | apron.                                                  | -                                                    |                                         |
|            | pip         | be, or from i                | vn drain from a<br>helically corrug<br>ar or flanged re | annular corrugat<br>gated pipe with<br>eformed ends. | red                                     |
|            | 4. Ap       | proved alte                  | rnate designs .                                         | may be used.                                         |                                         |
|            |             |                              |                                                         |                                                      |                                         |
|            |             |                              |                                                         |                                                      |                                         |
|            |             |                              |                                                         |                                                      |                                         |
|            |             |                              |                                                         |                                                      |                                         |
|            |             |                              |                                                         |                                                      |                                         |
|            |             |                              |                                                         |                                                      |                                         |
|            |             |                              |                                                         |                                                      |                                         |
|            |             |                              |                                                         |                                                      |                                         |
| -          |             | 4' (min.)                    |                                                         |                                                      |                                         |
|            |             | 3                            | min.                                                    |                                                      |                                         |
|            | Å           |                              |                                                         |                                                      |                                         |
| D          | 5           |                              |                                                         |                                                      |                                         |
| 0          | _           | 00                           |                                                         | min.                                                 |                                         |
|            | 6           | $\mathcal{A}$                | 0                                                       |                                                      | ~~~                                     |
| Ø          | $\tilde{O}$ | - SC                         | (ALL)                                                   |                                                      | ~~~~~~~~~~~~~~~~~~~~~~~~~~~~~~~~~~~~~~~ |
| μ          |             | ULS                          |                                                         | min.                                                 | 1                                       |
|            | 0           |                              |                                                         | V                                                    |                                         |
|            | Ÿ)          |                              |                                                         |                                                      |                                         |
| $\bigcirc$ |             |                              | PLAN                                                    |                                                      |                                         |
|            |             |                              |                                                         |                                                      |                                         |
|            |             | PROTE                        | CTIVE A                                                 | PRON                                                 |                                         |
|            |             |                              |                                                         |                                                      |                                         |
|            |             |                              |                                                         |                                                      |                                         |
| v          |             |                              |                                                         |                                                      |                                         |
| x<br>s     |             | I                            |                                                         | OF TRANSPORTATIO<br>AY ADMINISTRATION                | N                                       |
|            |             | WES                          | STERN FEDERAL LA                                        | MARY DETAIL                                          | SION                                    |
|            |             | SPII                         |                                                         | SEMBLY V                                             | WITH                                    |
|            |             |                              |                                                         | DOWN D                                               |                                         |
|            |             |                              | L APPROVED FOR USE                                      | -                                                    | DETAIL                                  |
| CALE       |             | REVISED:                     |                                                         |                                                      | W606-12                                 |