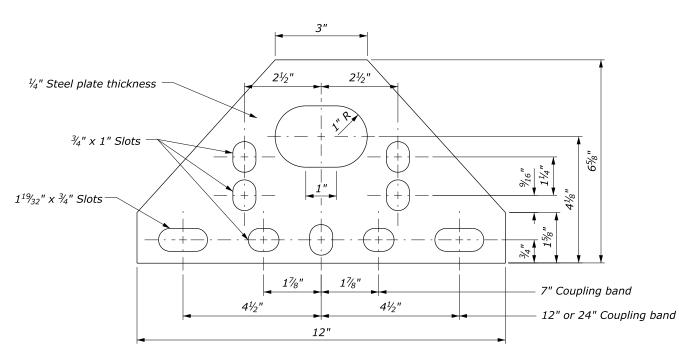

## NOTE:

- 1. All pipe stakes and hardware to be galvanized after fabrication.
- 2. Approved alternative pipe anchor assemblies may be used.
- 3. Place slope anchor assemblies on 20' max. centers on slopes 20% or greater.
- 4. Plate material to be ASTM A36. Galvanize after fabrication.

## STEEL PLATE

ANCHOR ASSEMBLY