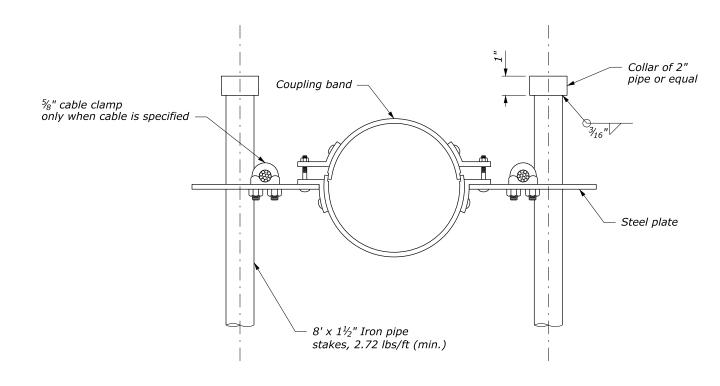

## NOTE:

- 1. All pipe stakes and hardware to be galvanized after fabrication.
- 2. Approved alternative pipe anchor assemblies may be used.
- 3. Place slope anchor assemblies on 20' max. centers on slopes 20% or greater.
- 4. Plate material to be ASTM A36. Galvanize after fabrication.

## PIPE ANCHOR ASSEMBLY

NO SCALE

DETAIL APPROVED FOR USE 4/2009 DETAIL
REVISED: 9/2009 W606-14

Measure length of coupling band parallel to the centerline of the pipe