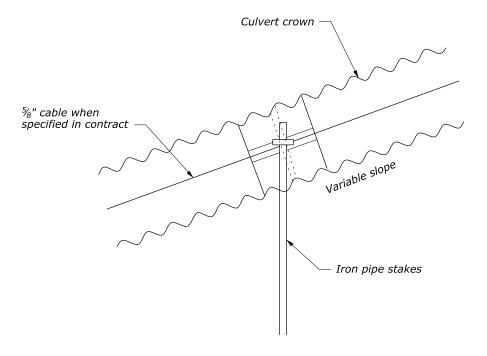

## NOTE:

- 1. All pipe stakes and hardware to be galvanized after fabrication.
- 2. Approved alternative pipe anchor assemblies may be used.
- 3. Place slope anchor assemblies on 20' max. centers on slopes 20% or greater.
- 4. Plate material to be ASTM A36. Galvanize after fabrication.

## PIPE ANCHOR ASSEMBLY

NO SCALE

DETAIL APPROVED FOR USE 4/2009 DETAIL
REVISED: 9/2009 W606-14

Measure length of coupling band parallel to the centerline of the pipe