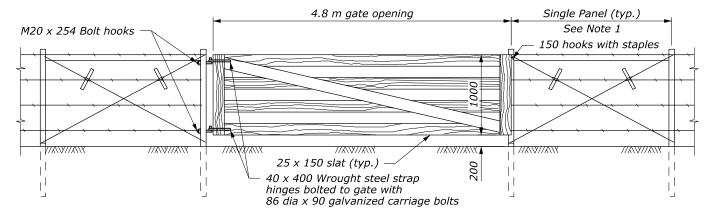

### **WOOD ENTRANCE GATE (TYPE G-1)**

#### NOTE:

- 1. Adjacent wood or metal post fence panels shown for illustrative purposes only. Match adjoining fence post type. Place either the single panel shown or a double panel at each fence end adjacent to gate. See Detail WM619-60 for more information.
- 2. Use 10d nail and clinch for wood entrance gate (Type G-1) construction.
- 3. Match wire scheme on wire entrance gate (Type G-2) with that of adjacent fence unless otherwise indicated.
- 4. Furnish an approved commerical product for metal entrance gate (Type G-3). Galvanize all metal parts.
- 5. Provide a centered steel upright brace for Interstate Gates with openings of less than 4.3 meters, two upright steel braces at third points for gates for openings of 4.3 meters or greater.
- 6. Where a single opening requires two metal entrance gates, provide an approved drop bar and fastener between the gates.
- 7. Alternate gates may be used when approved by the CO.
- 8. Furnish hardware in the metric sizes shown. Equivalent US Customary sizes may be used when metric sizes are unavailable.
- 9. Dimensions without units are millimeters.