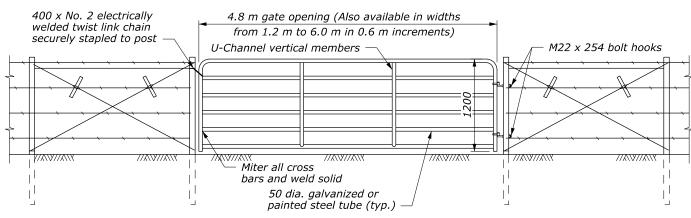

# **METAL ENTRANCE GATE (TYPE G-3)**

#### NOTE:

- 1. Adjacent wood or metal post fence panels shown for illustrative purposes only. Match adjoining fence post type. Place either the single panel shown or a double panel at each fence end adjacent to gate. See Detail WM619-60 for more information.
- 2. Use 10d nail and clinch for wood entrance gate (Type G-1) construction.
- 3. Match wire scheme on wire entrance gate (Type G-2) with that of adjacent fence unless otherwise indicated.
- 4. Furnish an approved commerical product for metal entrance gate (Type G-3). Galvanize all metal parts.
- 5. Provide a centered steel upright brace for Interstate Gates with openings of less than 4.3 meters, two upright steel braces at third points for gates for openings of 4.3 meters or greater.
- 6. Where a single opening requires two metal entrance gates, provide an approved drop bar and fastener between the gates.
- 7. Alternate gates may be used when approved by the CO.
- 8. Furnish hardware in the metric sizes shown. Equivalent US Customary sizes may be used when metric sizes are unavailable.
- 9. Dimensions without units are millimeters.