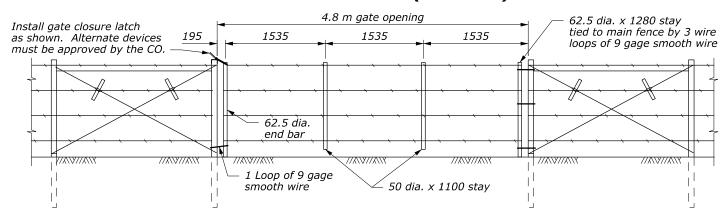

## WIRE ENTRANCE GATE (TYPE G-2)

#### NOTE:

- 1. Adjacent wood or metal post fence panels shown for illustrative purposes only. Match adjoining fence post type. Place either the single panel shown or a double panel at each fence end adjacent to gate. See Detail WM619-60 for more information.
- 2. Use 10d nail and clinch for wood entrance gate (Type G-1) construction.
- 3. Match wire scheme on wire entrance gate (Type G-2) with that of adjacent fence unless otherwise indicated.
- 4. Furnish an approved commerical product for metal entrance gate (Type G-3). Galvanize all metal parts.
- 5. Provide a centered steel upright brace for Interstate Gates with openings of less than 4.3 meters, two upright steel braces at third points for gates for openings of 4.3 meters or greater.
- 6. Where a single opening requires two metal entrance gates, provide an approved drop bar and fastener between the gates.
- 7. Alternate gates may be used when approved by the CO.
- 8. Furnish hardware in the metric sizes shown. Equivalent US Customary sizes may be used when metric sizes are unavailable.
- 9. Dimensions without units are millimeters.