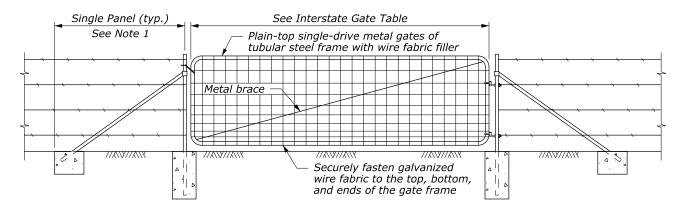

#### INTERSTATE GATE

#### NOTE:

- 1. Adjacent wood or metal post fence panels shown for illustrative purposes only. Match adjoining fence post type. Place either the single panel shown or a double panel at each fence end adjacent to gate. See Detail WM619-60 for more information.
- 2. Use 10d nail and clinch for wood entrance gate (Type G-1) construction.
- 3. Match wire scheme on wire entrance gate (Type G-2) with that of adjacent fence unless otherwise indicated.
- 4. Furnish an approved commerical product for metal entrance gate (Type G-3). Galvanize all metal parts.
- 5. Provide a centered steel upright brace for Interstate Gates with openings of less than 4.3 meters, two upright steel braces at third points for gates for openings of 4.3 meters or greater.
- 6. Where a single opening requires two metal entrance gates, provide an approved drop bar and fastener between the gates.
- 7. Alternate gates may be used when approved by the CO.
- 8. Furnish hardware in the metric sizes shown. Equivalent US Customary sizes may be used when metric sizes are unavailable.
- 9. Dimensions without units are millimeters.

| APPROXIMATE FRAME WEIGHTS<br>FOR INTERSTATE GATE |                    |  |  |
|--------------------------------------------------|--------------------|--|--|
| WIDTH OF OPENING                                 | APPROXIMATE WEIGHT |  |  |
| 2.4 m                                            | 22 kg              |  |  |
| 3.0 m                                            | 25 kg              |  |  |
| 3.7 m                                            | 28 kg              |  |  |
| 4.3 m                                            | 33 kg              |  |  |
| 4.9 m                                            | 36 kg              |  |  |