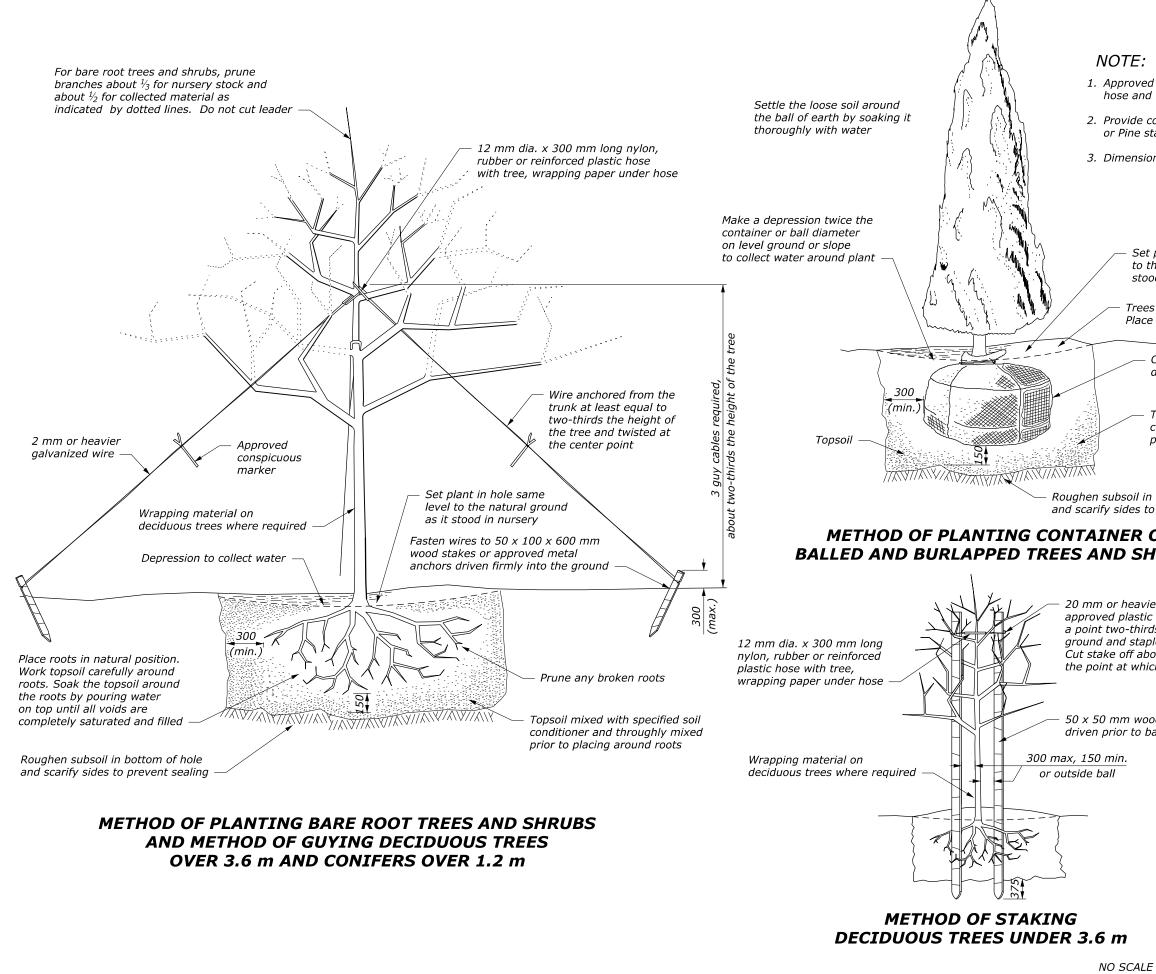

|                                                                  |                                                                                                                   | PROJECT                    | SHEET<br>NUMBER |
|------------------------------------------------------------------|-------------------------------------------------------------------------------------------------------------------|----------------------------|-----------------|
|                                                                  |                                                                                                                   |                            |                 |
|                                                                  |                                                                                                                   |                            |                 |
| DTE:                                                             |                                                                                                                   |                            |                 |
| proved comr<br>se and wire g                                     |                                                                                                                   | may be used in lieu of     |                 |
| ovide constru<br>Pine stakes.                                    | iction grade, roug                                                                                                | h or dressed Douglas Fir   |                 |
| mensions wit                                                     | hout units are mil                                                                                                | limeters.                  |                 |
|                                                                  |                                                                                                                   |                            |                 |
|                                                                  |                                                                                                                   |                            |                 |
| to the nat                                                       | in hole same lever<br>rural ground as it<br>pursery or containe                                                   |                            |                 |
| - Trees and s<br>Place mulcl                                     | shrubs.<br>h as directed                                                                                          |                            |                 |
|                                                                  | ndings, and peel<br>upper half of burla                                                                           | ар                         |                 |
| conditi                                                          | il mixed with speci<br>ioner and through<br>o placing around b                                                    | ly mixed                   |                 |
| bsoil in botto<br>sides to preve                                 |                                                                                                                   |                            |                 |
|                                                                  |                                                                                                                   |                            |                 |
| D SHRU                                                           | 55                                                                                                                |                            |                 |
| plastic ties to<br>o-thirds the<br>of stapled or<br>off about 30 | vanized wire or<br>ied to the tree at<br>height of tree abo<br>tied to the stake.<br>0 mm above<br>are to be made | ve                         |                 |
| nm wood stal<br>or to backfilli                                  |                                                                                                                   |                            |                 |
| in.                                                              |                                                                                                                   |                            |                 |
| <u></u>                                                          |                                                                                                                   |                            |                 |
|                                                                  |                                                                                                                   |                            |                 |
|                                                                  |                                                                                                                   |                            |                 |
| l                                                                |                                                                                                                   | PARTMENT OF TRANSPORTATION |                 |
|                                                                  | FEDER/                                                                                                            | AL HIGHWAY ADMINISTRATION  |                 |
|                                                                  |                                                                                                                   | LHD METRIC DETAIL          |                 |
|                                                                  |                                                                                                                   | S AND SHRUBS               |                 |
| n                                                                |                                                                                                                   |                            |                 |

DETAIL APPROVED FOR USE 12/2006 REVISED

DETAIL WM626-1