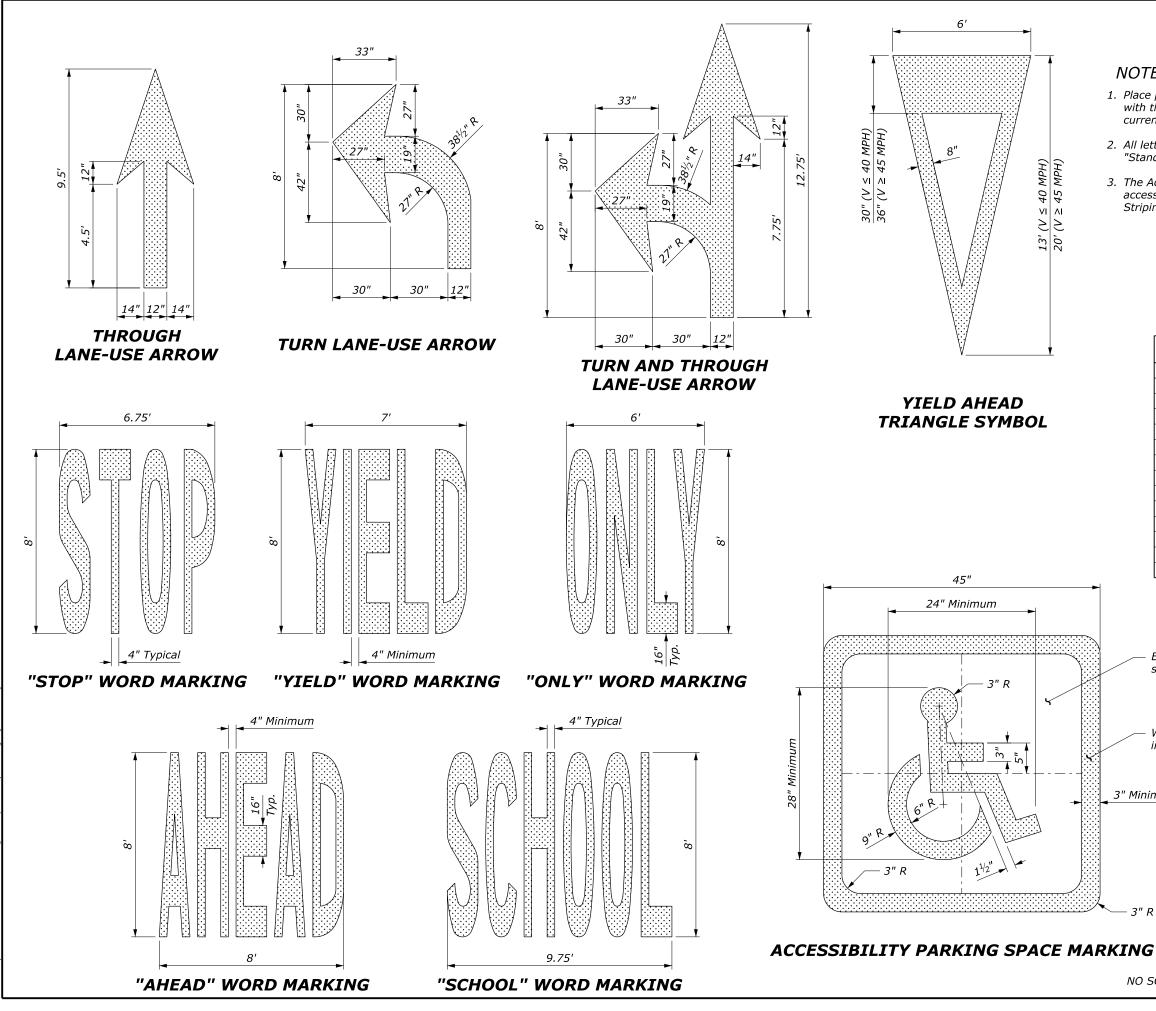

## NOTE:

1. Place pavement word and symbol markings in accordance with the "Manual on Uniform Traffic Control Devices" (MUTCD), current edition.

2. All letters, numerals and symbols shall conform with the "Standard Highway Signs", current edition.

3. The Accessibility Parking Space marking only includes the accessibility symbol unless a border is indicated in the Striping Plans.

| PAVEMENT MARKING AREAS                  |      |  |  |
|-----------------------------------------|------|--|--|
| TYPE                                    | SQFT |  |  |
| Through Lane-Use Arrow                  | 12   |  |  |
| Turn Lane-Use Arrow                     | 16   |  |  |
| Turn and Through Lane-Use Arrow         | 26   |  |  |
| Yield Ahead Triangle (V≤40 MPH)         | 26   |  |  |
| Yield Ahead Triangle (V≥45 MPH)         | 37   |  |  |
| Accessibility Marking (symbol only)     | 2    |  |  |
| Accessibility Marking w/ border (White) | 5    |  |  |
| Accessibility Marking w/ border (Blue)  | 9    |  |  |
| AHEAD Word Marking                      | 30   |  |  |
| ONLY Word Marking                       | 21   |  |  |
| SCHOOL Word Marking                     | 33   |  |  |
| STOP Word Marking                       | 22   |  |  |
| YIELD Word Marking                      | 24   |  |  |

Blue background when border specified in the Striping Plans

White border when specified in the Striping Plans

## 3" Minimum

3" R

NO SCALE

U.S. DEPARTMENT OF TRANSPORTATION FEDERAL HIGHWAY ADMINISTRATION OFFICE OF FEDERAL LANDS HIGHWAY

WFLHD DETAIL

## **PAVEMENT MARKINGS** SYMBOLS AND WORDS

DETAIL APPROVED FOR USE 3/2003 REVISED: 11/2006 10/2007

DETAIL W634-1