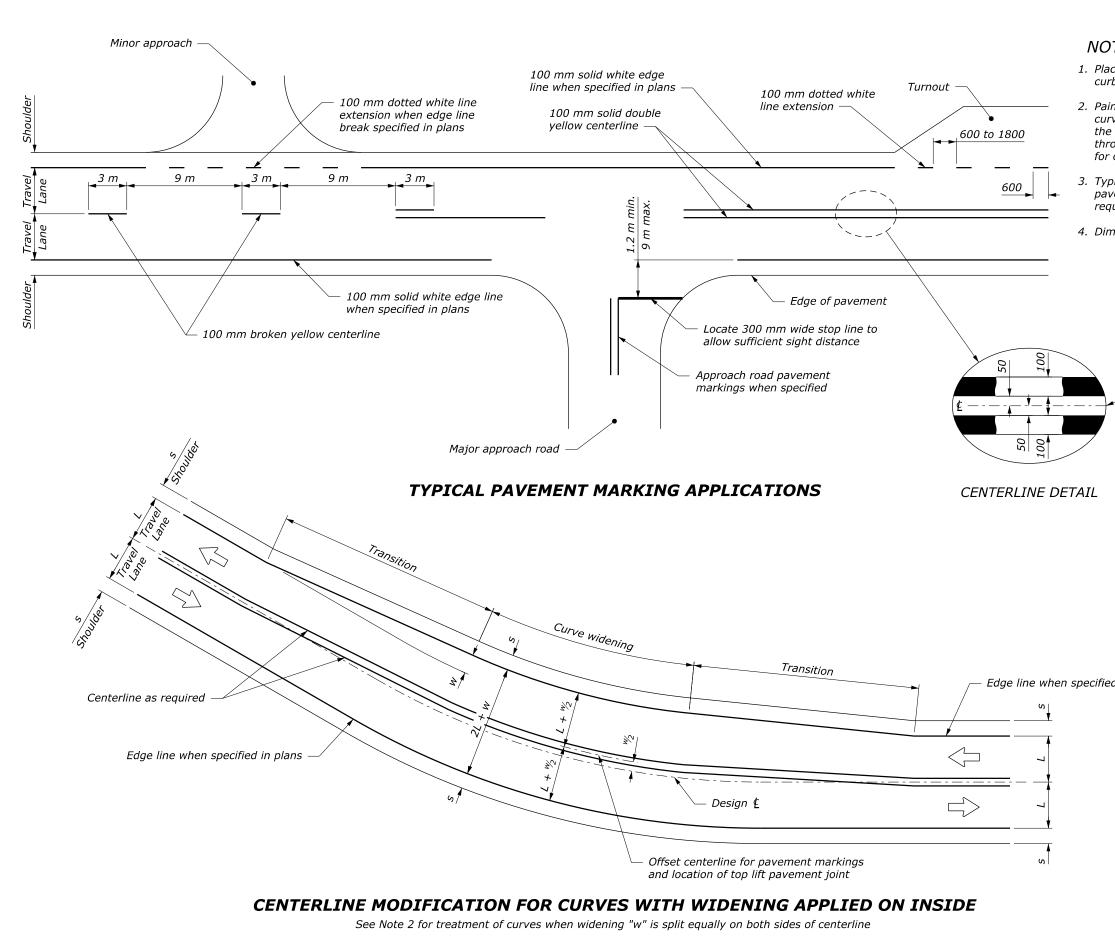

|                                                                                                                                                                                                                                                                   |                                                             |                         | PROJECT      | SHEET<br>NUMBER   |  |
|-------------------------------------------------------------------------------------------------------------------------------------------------------------------------------------------------------------------------------------------------------------------|-------------------------------------------------------------|-------------------------|--------------|-------------------|--|
|                                                                                                                                                                                                                                                                   |                                                             |                         |              |                   |  |
|                                                                                                                                                                                                                                                                   |                                                             |                         |              |                   |  |
| TE:                                                                                                                                                                                                                                                               |                                                             |                         |              |                   |  |
|                                                                                                                                                                                                                                                                   | novom set as set :                                          | aa -+                   | halt/        |                   |  |
|                                                                                                                                                                                                                                                                   | pavement markin<br>when curb is prese                       |                         | iait/concret | e                 |  |
| '<br>int centerline pavement markings on curves with<br>rve widening "w" to achieve equal lane widths within<br>e roadway. Maintain a constant shoulder width "s"<br>oughout the curve widening area. See staking details<br>curve widening transition locations. |                                                             |                         |              |                   |  |
| pical paveme<br>vement mark                                                                                                                                                                                                                                       | nt marking width:<br>kings when specifi<br>maintaining ager | s are shov<br>ed on the |              |                   |  |
|                                                                                                                                                                                                                                                                   |                                                             |                         |              |                   |  |
| nensions without units are millimeters                                                                                                                                                                                                                            |                                                             |                         |              |                   |  |
|                                                                                                                                                                                                                                                                   |                                                             |                         |              |                   |  |
|                                                                                                                                                                                                                                                                   |                                                             |                         |              |                   |  |
|                                                                                                                                                                                                                                                                   |                                                             |                         |              |                   |  |
|                                                                                                                                                                                                                                                                   |                                                             |                         |              |                   |  |
|                                                                                                                                                                                                                                                                   |                                                             |                         |              |                   |  |
|                                                                                                                                                                                                                                                                   |                                                             |                         |              |                   |  |
|                                                                                                                                                                                                                                                                   |                                                             |                         |              |                   |  |
|                                                                                                                                                                                                                                                                   | rease spacing bet                                           |                         |              |                   |  |
|                                                                                                                                                                                                                                                                   | en specified in the<br>uired by the main                    |                         |              |                   |  |
| reg                                                                                                                                                                                                                                                               |                                                             | cunnig ug               | circy        |                   |  |
|                                                                                                                                                                                                                                                                   |                                                             |                         |              |                   |  |
|                                                                                                                                                                                                                                                                   |                                                             |                         |              |                   |  |
|                                                                                                                                                                                                                                                                   |                                                             |                         |              |                   |  |
|                                                                                                                                                                                                                                                                   |                                                             |                         |              |                   |  |
|                                                                                                                                                                                                                                                                   |                                                             |                         |              |                   |  |
|                                                                                                                                                                                                                                                                   |                                                             |                         |              |                   |  |
|                                                                                                                                                                                                                                                                   |                                                             |                         |              |                   |  |
|                                                                                                                                                                                                                                                                   |                                                             |                         |              |                   |  |
|                                                                                                                                                                                                                                                                   |                                                             |                         |              |                   |  |
|                                                                                                                                                                                                                                                                   |                                                             |                         |              |                   |  |
|                                                                                                                                                                                                                                                                   |                                                             |                         |              |                   |  |
|                                                                                                                                                                                                                                                                   |                                                             |                         |              |                   |  |
|                                                                                                                                                                                                                                                                   |                                                             |                         |              |                   |  |
| ed in plans                                                                                                                                                                                                                                                       |                                                             |                         |              |                   |  |
|                                                                                                                                                                                                                                                                   |                                                             |                         |              |                   |  |
|                                                                                                                                                                                                                                                                   |                                                             |                         |              |                   |  |
|                                                                                                                                                                                                                                                                   |                                                             |                         |              |                   |  |
|                                                                                                                                                                                                                                                                   |                                                             |                         |              |                   |  |
|                                                                                                                                                                                                                                                                   |                                                             |                         |              |                   |  |
|                                                                                                                                                                                                                                                                   |                                                             |                         |              |                   |  |
|                                                                                                                                                                                                                                                                   |                                                             |                         |              |                   |  |
| 1                                                                                                                                                                                                                                                                 |                                                             |                         | TRANSPORTAT  | TON               |  |
|                                                                                                                                                                                                                                                                   | FEDER/                                                      | AL HIGHWAY              | ADMINISTRATI | NC                |  |
|                                                                                                                                                                                                                                                                   |                                                             |                         | LANDS HIGHW  |                   |  |
|                                                                                                                                                                                                                                                                   |                                                             |                         |              |                   |  |
|                                                                                                                                                                                                                                                                   | LINEAR                                                      |                         |              |                   |  |
|                                                                                                                                                                                                                                                                   | PAVE                                                        | ИЕМТ                    | MARKI        | NGS               |  |
|                                                                                                                                                                                                                                                                   | DETAIL APPROVE                                              | D FOR USE               | 10/2007      | DETATI            |  |
| SCALE                                                                                                                                                                                                                                                             | REVISED: 10/2012                                            |                         | , ,          | DETAIL<br>WM634-2 |  |
|                                                                                                                                                                                                                                                                   |                                                             |                         |              |                   |  |