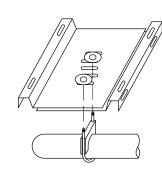

 $\subset$ 

SINGLE MAILBOX MOUNT

DOUBLE MAILBOX MOUNT

MULTIPLE MAILBOX MOUNT

BRACKET M ALTERNA

MAILBOX SUPPORT SYSTEM

SUPPORT FRAME

|                                                      | PROJECT                                                  | SHEET<br>NUMBER   |
|------------------------------------------------------|----------------------------------------------------------|-------------------|
|                                                      |                                                          |                   |
|                                                      |                                                          |                   |
| <b>VOTE:</b><br>Opposite orientation with wedg       | e on traffic approach                                    |                   |
| side of post is allowable but no                     | t preferred.                                             |                   |
| Support frame and foundation commercially available. | are proprietary product                                  | S                 |
|                                                      |                                                          |                   |
|                                                      |                                                          |                   |
| $ \ge $                                              |                                                          |                   |
|                                                      |                                                          |                   |
|                                                      |                                                          |                   |
|                                                      |                                                          |                   |
|                                                      |                                                          |                   |
| ' MOUNT<br>IATIVE                                    |                                                          |                   |
|                                                      |                                                          |                   |
|                                                      |                                                          |                   |
|                                                      |                                                          |                   |
|                                                      |                                                          |                   |
|                                                      |                                                          |                   |
|                                                      |                                                          |                   |
|                                                      |                                                          |                   |
|                                                      |                                                          |                   |
|                                                      |                                                          |                   |
| Troffic                                              |                                                          |                   |
| Traffic<br>direction                                 |                                                          |                   |
|                                                      |                                                          |                   |
|                                                      |                                                          |                   |
|                                                      |                                                          |                   |
|                                                      |                                                          |                   |
|                                                      |                                                          |                   |
|                                                      |                                                          |                   |
|                                                      | DEPARTMENT OF TRANSPORTAT                                | TON               |
| FEDE                                                 | ERAL HIGHWAY ADMINISTRATION<br>CE OF FEDERAL LANDS HIGHW | ON                |
|                                                      | /FLHD METRIC DETAIL                                      |                   |
| MAI                                                  | LBOX ASSEME<br>SERIES C                                  | SLY               |
|                                                      | SERIES C                                                 | DETAT             |
| NO SCALE REVISED:                                    |                                                          | DETAIL<br>WM646-4 |