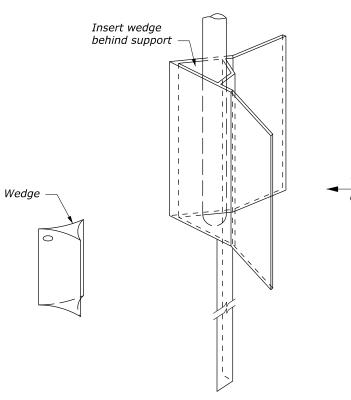

 $\subset$ 

SINGLE MAILBOX MOUNT

DOUBLE MAILBOX MOUNT

MULTIPLE MAILBOX MOUNT

BRACKET M ALTERNA

MAILBOX SUPPORT SYSTEM

SUPPORT FRAME

|                                                      | PROJECT                                                  | SHEET<br>NUMBER   |
|------------------------------------------------------|----------------------------------------------------------|-------------------|
|                                                      |                                                          |                   |
|                                                      |                                                          |                   |
| <b>VOTE:</b><br>Opposite orientation with wedg       | e on traffic approach                                    |                   |
| side of post is allowable but no                     | t preferred.                                             |                   |
| Support frame and foundation commercially available. | are proprietary product                                  | S                 |
|                                                      |                                                          |                   |
|                                                      |                                                          |                   |
| $ \ge $                                              |                                                          |                   |
|                                                      |                                                          |                   |
|                                                      |                                                          |                   |
|                                                      |                                                          |                   |
|                                                      |                                                          |                   |
| ' MOUNT<br>IATIVE                                    |                                                          |                   |
|                                                      |                                                          |                   |
|                                                      |                                                          |                   |
|                                                      |                                                          |                   |
|                                                      |                                                          |                   |
|                                                      |                                                          |                   |
|                                                      |                                                          |                   |
|                                                      |                                                          |                   |
|                                                      |                                                          |                   |
|                                                      |                                                          |                   |
| Troffic                                              |                                                          |                   |
| Traffic<br>direction                                 |                                                          |                   |
|                                                      |                                                          |                   |
|                                                      |                                                          |                   |
|                                                      |                                                          |                   |
|                                                      |                                                          |                   |
|                                                      |                                                          |                   |
|                                                      |                                                          |                   |
|                                                      | DEPARTMENT OF TRANSPORTAT                                | TON               |
| FEDE                                                 | ERAL HIGHWAY ADMINISTRATION<br>CE OF FEDERAL LANDS HIGHW | ON                |
|                                                      | /FLHD METRIC DETAIL                                      |                   |
| MAI                                                  | LBOX ASSEME<br>SERIES C                                  | SLY               |
|                                                      | SERIES C                                                 | DETAT             |
| NO SCALE REVISED:                                    |                                                          | DETAIL<br>WM646-4 |