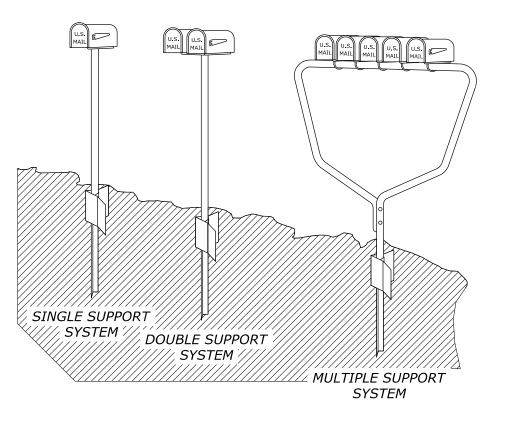

 $\subset$ 

SINGLE MAILBOX MOUNT

DOUBLE MAILBOX MOUNT

MULTIPLE MAILBOX MOUNT

BRACKET M ALTERNA

MAILBOX SUPPORT SYSTEM

SUPPORT FRAME

|                                                      | PROJECT                                                  | SHEET<br>NUMBER   |
|------------------------------------------------------|----------------------------------------------------------|-------------------|
|                                                      |                                                          |                   |
|                                                      |                                                          |                   |
| <b>VOTE:</b><br>Opposite orientation with wedg       | e on traffic approach                                    |                   |
| side of post is allowable but no                     | t preferred.                                             |                   |
| Support frame and foundation commercially available. | are proprietary product                                  | S                 |
|                                                      |                                                          |                   |
|                                                      |                                                          |                   |
| $ \ge $                                              |                                                          |                   |
|                                                      |                                                          |                   |
|                                                      |                                                          |                   |
|                                                      |                                                          |                   |
|                                                      |                                                          |                   |
| ' MOUNT<br>IATIVE                                    |                                                          |                   |
|                                                      |                                                          |                   |
|                                                      |                                                          |                   |
|                                                      |                                                          |                   |
|                                                      |                                                          |                   |
|                                                      |                                                          |                   |
|                                                      |                                                          |                   |
|                                                      |                                                          |                   |
|                                                      |                                                          |                   |
|                                                      |                                                          |                   |
| Troffic                                              |                                                          |                   |
| Traffic<br>direction                                 |                                                          |                   |
|                                                      |                                                          |                   |
|                                                      |                                                          |                   |
|                                                      |                                                          |                   |
|                                                      |                                                          |                   |
|                                                      |                                                          |                   |
|                                                      |                                                          |                   |
|                                                      | DEPARTMENT OF TRANSPORTAT                                | TON               |
| FEDE                                                 | ERAL HIGHWAY ADMINISTRATION<br>CE OF FEDERAL LANDS HIGHW | ON                |
|                                                      | /FLHD METRIC DETAIL                                      |                   |
| MAI                                                  | LBOX ASSEME<br>SERIES C                                  | SLY               |
|                                                      | SERIES C                                                 | DETAT             |
| NO SCALE REVISED:                                    |                                                          | DETAIL<br>WM646-4 |