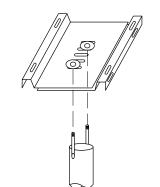

 $\subset$ 

SINGLE MAILBOX MOUNT

DOUBLE MAILBOX MOUNT

MULTIPLE MAILBOX MOUNT

BRACKET M ALTERNA

MAILBOX SUPPORT SYSTEM

SUPPORT FRAME

|                                                      | PROJECT                                                  | SHEET<br>NUMBER   |
|------------------------------------------------------|----------------------------------------------------------|-------------------|
|                                                      |                                                          |                   |
|                                                      |                                                          |                   |
| <b>VOTE:</b><br>Opposite orientation with wedg       | e on traffic approach                                    |                   |
| side of post is allowable but no                     | t preferred.                                             |                   |
| Support frame and foundation commercially available. | are proprietary product                                  | S                 |
|                                                      |                                                          |                   |
|                                                      |                                                          |                   |
| $ \ge $                                              |                                                          |                   |
|                                                      |                                                          |                   |
|                                                      |                                                          |                   |
|                                                      |                                                          |                   |
|                                                      |                                                          |                   |
| ' MOUNT<br>IATIVE                                    |                                                          |                   |
|                                                      |                                                          |                   |
|                                                      |                                                          |                   |
|                                                      |                                                          |                   |
|                                                      |                                                          |                   |
|                                                      |                                                          |                   |
|                                                      |                                                          |                   |
|                                                      |                                                          |                   |
|                                                      |                                                          |                   |
|                                                      |                                                          |                   |
| Troffic                                              |                                                          |                   |
| Traffic<br>direction                                 |                                                          |                   |
|                                                      |                                                          |                   |
|                                                      |                                                          |                   |
|                                                      |                                                          |                   |
|                                                      |                                                          |                   |
|                                                      |                                                          |                   |
|                                                      |                                                          |                   |
|                                                      | DEPARTMENT OF TRANSPORTAT                                | TON               |
| FEDE                                                 | ERAL HIGHWAY ADMINISTRATION<br>CE OF FEDERAL LANDS HIGHW | ON                |
|                                                      | /FLHD METRIC DETAIL                                      |                   |
| MAI                                                  | LBOX ASSEME<br>SERIES C                                  | SLY               |
|                                                      | SERIES C                                                 | DETAT             |
| NO SCALE REVISED:                                    |                                                          | DETAIL<br>WM646-4 |