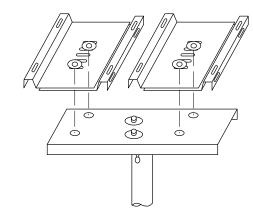

 $\subset$ 

SINGLE MAILBOX MOUNT

DOUBLE MAILBOX MOUNT

MULTIPLE MAILBOX MOUNT

BRACKET M ALTERNA

MAILBOX SUPPORT SYSTEM

SUPPORT FRAME

|                                                      | PROJECT                                                  | SHEET<br>NUMBER   |
|------------------------------------------------------|----------------------------------------------------------|-------------------|
|                                                      |                                                          |                   |
|                                                      |                                                          |                   |
| <b>VOTE:</b><br>Opposite orientation with wedg       | e on traffic approach                                    |                   |
| side of post is allowable but no                     | t preferred.                                             |                   |
| Support frame and foundation commercially available. | are proprietary product                                  | S                 |
|                                                      |                                                          |                   |
|                                                      |                                                          |                   |
| $ \ge $                                              |                                                          |                   |
|                                                      |                                                          |                   |
|                                                      |                                                          |                   |
|                                                      |                                                          |                   |
|                                                      |                                                          |                   |
| ' MOUNT<br>IATIVE                                    |                                                          |                   |
|                                                      |                                                          |                   |
|                                                      |                                                          |                   |
|                                                      |                                                          |                   |
|                                                      |                                                          |                   |
|                                                      |                                                          |                   |
|                                                      |                                                          |                   |
|                                                      |                                                          |                   |
|                                                      |                                                          |                   |
|                                                      |                                                          |                   |
| Troffic                                              |                                                          |                   |
| Traffic<br>direction                                 |                                                          |                   |
|                                                      |                                                          |                   |
|                                                      |                                                          |                   |
|                                                      |                                                          |                   |
|                                                      |                                                          |                   |
|                                                      |                                                          |                   |
|                                                      |                                                          |                   |
|                                                      | DEPARTMENT OF TRANSPORTAT                                | TON               |
| FEDE                                                 | ERAL HIGHWAY ADMINISTRATION<br>CE OF FEDERAL LANDS HIGHW | ON                |
|                                                      | /FLHD METRIC DETAIL                                      |                   |
| MAI                                                  | LBOX ASSEME<br>SERIES C                                  | SLY               |
|                                                      | SERIES C                                                 | DETAT             |
| NO SCALE REVISED:                                    |                                                          | DETAIL<br>WM646-4 |